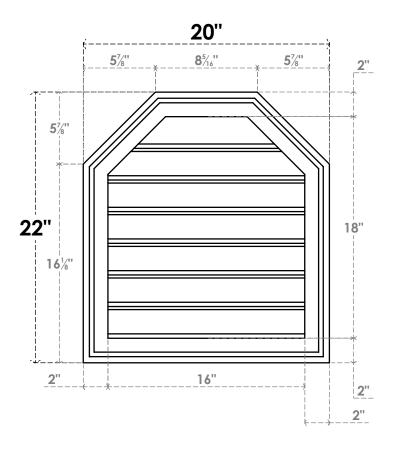

## **GVPOT20X2202SF**

20"W X 22"H OCTAGONAL TOP SURFACE MOUNT PVC GABLE VENT: FUNCTIONAL, W/ 2"W X 1-1/2"P BRICKMOULD FRAME

**VENTING AREA: 22.94 SQ IN** 

LOUVER HEIGHT: 2 5/8"

LOUVER QTY: 7

**FRONT** 

SIDE