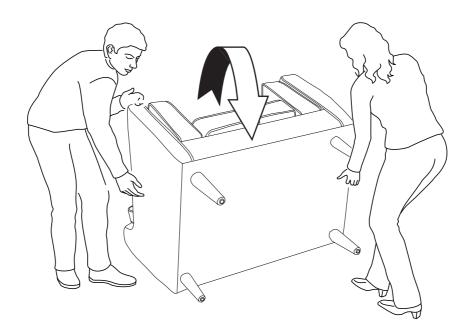

Tighten each Leg (B) in a clockwise direction.

Two people are required to orientate the Chair on an even surface and check that it is balanced.