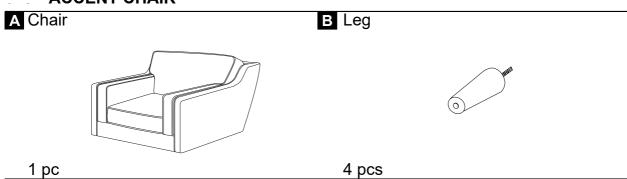

## **ACCENT CHAIR**

This page lists all the contents included in the box. Please take the time to identify the hardware as well as the individual components to this product. As you unpack and prepare for assembly, place the contents on a carpeted or padded area to protect them from damage. Upside down the Chair (A) on a carpeted or padded area. Take out 4pcs Leg (B) from the foot box.