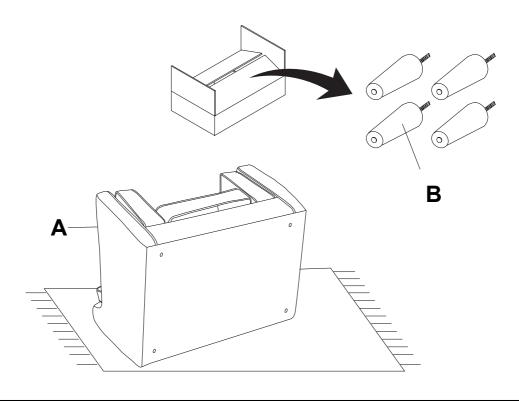

## **ACCENT CHAIR**

This page lists all the contents included in the box. Please take the time to identify the hardware as well as the individual components to this product. As you unpack and prepare for assembly, place the contents on a carpeted or padded area to protect them from damage. Upside down the Chair (A) on a carpeted or padded area. Take out 4pcs Leg (B) from the foot box.