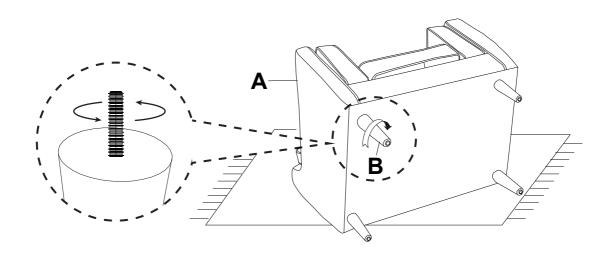

Tighten each Leg (B) in a clockwise direction.

Two people are required to orientate the Chair on an even surface and check that it is balanced.