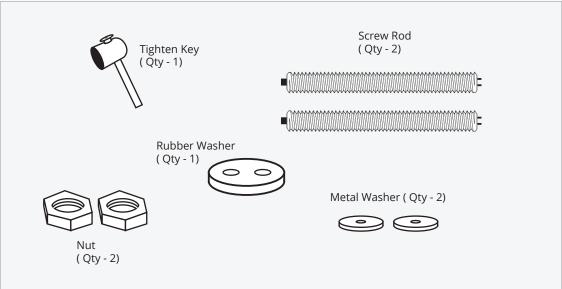

Thank you for your purchase! It is our desire to make your entire experience from purchase to installation as easy as possible. We ask that you read each step of this installation manual thoroughly to ensure proper installation of your new Oval Shape Coffee Table. Our installation techniques are very important. Installing your table in any manner other than the steps outlined in this manual may lead to structural failure of your table.



It is your responsibility to see that your Glass Table is properly assembled, installed, and cared for. Failure to follow instructions in this manual could result in serious injury. Use this product with Glass cautions.

## HARDWARE INCLUDED PER YOUR ORDER





Page 1