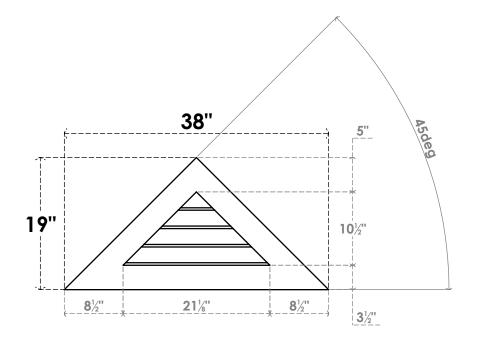

## GVPTR38X1901SN

38"W X 19"H TRIANGLE SURFACE MOUNT PVC GABLE VENT 12/12 PITCH: NON-FUNCTIONAL, W/ 3-1/2"W X 1"P STANDARD FRAME

**FRONT** 

SIDE

LOUVER HEIGHT: 2 5/8"

LOUVER QTY: 4

1. INSTALLATION TO BE COMPLETED IN ACCORDANCE WITH MANUFACTURER'S SPECIFICATIONS. 2. DRAWING MAY NOT BE TO SCALE