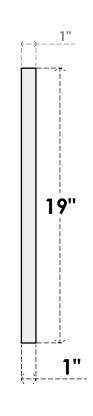

## GVPTR38X1901SN

38"W X 19"H TRIANGLE SURFACE MOUNT PVC GABLE VENT 12/12 PITCH: NON-FUNCTIONAL, W/ 3-1/2"W X 1"P STANDARD FRAME

**FRONT** 

SIDE

LOUVER HEIGHT: 2 5/8"

LOUVER QTY: 4

1. INSTALLATION TO BE COMPLETED IN ACCORDANCE WITH MANUFACTURER'S SPECIFICATIONS. 2. DRAWING MAY NOT BE TO SCALE