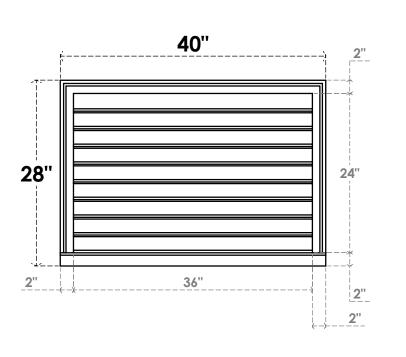

## GVPVE40X2803SF

40"W X 28"H RECTANGLE SURFACE MOUNT PVC GABLE VENT: FUNCTIONAL, W/ 2"W X 2"P **BRICKMOULD SILL FRAME** 

**VENTING AREA: 72 SQ IN** LOUVER HEIGHT: 2 5/8"

LOUVER QTY: 9

**FRONT** 

SIDE

EKENA MILLWORK 2300 WEST MAIN ST. CLARKSVILLE, TX 75426 TOLL FREE: 866-607-0453 WWW.EKENAMILLWORK.COM