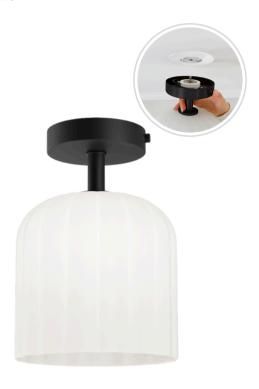

### **Fixture Attributes**

Category: Interior Semi Flush Mount

Finish: Matte Black

Body: Steel

Shade Finish: Etched Opal Reeded

Overall Size: 8"x8"x11.33"
Rod/Chain Length: N/A

Max. Height from Ceiling: 11.33" Min. Height from Ceiling: 11.33" Weight of fixture: 3.42 LBS

# **Mounting / Installations**

**SkyPlug** Plug-in Mounting System

Lead Wire Length: 6"
Wire Type: 1015 105°C
Location Rating: Damp

Luminaire Support: max. 50 lbs

SkyPlug: SPU-3L SkyOutlet: SR-3L