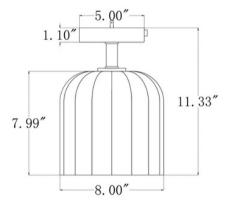

### **Fixture Attributes**

Category: Interior Semi Flush Mount

Finish: Matte Black

Body: Steel

Shade Finish: Etched Opal Reeded

Overall Size: 8"x8"x11.33"
Rod/Chain Length: N/A

Max. Height from Ceiling: 11.33" Min. Height from Ceiling: 11.33" Weight of fixture: 3.42 LBS