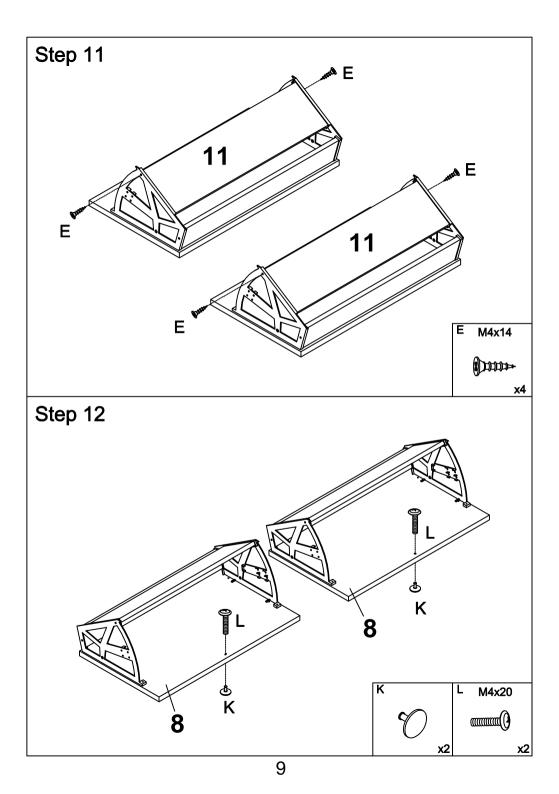

# Screws Driver -1PC ( Not included)

| A   | 0       |    | В |                   | С | <b>\$</b> |               | D | X       | E | M4x14    |
|-----|---------|----|---|-------------------|---|-----------|---------------|---|---------|---|----------|
|     |         | x4 |   | x4                |   | x2        | 24            |   | x24     |   | x34      |
| F   | 1       |    | G | M7x50             | н | M6x35     |               | Ι | M6x30   | J |          |
|     |         |    |   | ()                |   |           |               |   | 0111111 |   |          |
|     | $\sim$  | x1 |   | x4                |   | >         | <b>&lt;</b> 4 |   | x6      |   | x4       |
| К   | O       | x2 | L | M4x20<br>()<br>x2 | М |           | 2             | Ν | x2      | 0 | ()<br>x4 |
| P ( | <b></b> |    | Q | M3.5x40           | R |           |               | S | M4x16   | Т |          |
|     |         | x2 |   | x6                |   | <u> </u>  | <b>(</b> 1    |   | x2      |   | ≪ x1     |