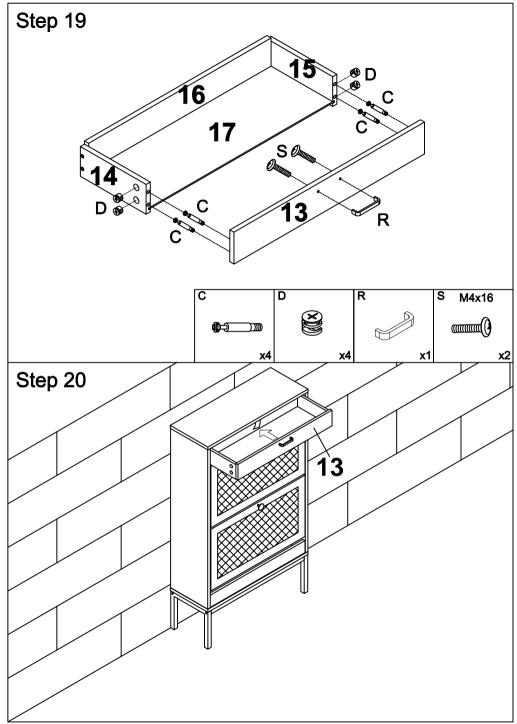

# Screws Driver -1PC ( Not included)

| A   | 0       |    | В |                   | С | <b>\$</b> |               | D | X       | E | M4x14    |
|-----|---------|----|---|-------------------|---|-----------|---------------|---|---------|---|----------|
|     |         | x4 |   | x4                |   | x2        | 24            |   | x24     |   | x34      |
| F   | 1       |    | G | M7x50             | н | M6x35     |               | Ι | M6x30   | J |          |
|     |         |    |   | ()                |   |           |               |   | 0111111 |   |          |
|     | $\sim$  | x1 |   | x4                |   | >         | <b>&lt;</b> 4 |   | x6      |   | x4       |
| К   | O       | x2 | L | M4x20<br>()<br>x2 | М |           | 2             | Ν | x2      | 0 | ()<br>x4 |
| P ( | <b></b> |    | Q | M3.5x40           | R |           |               | S | M4x16   | Т |          |
|     |         | x2 |   | x6                |   | <u> </u>  | <b>(</b> 1    |   | x2      |   | ≪ x1     |