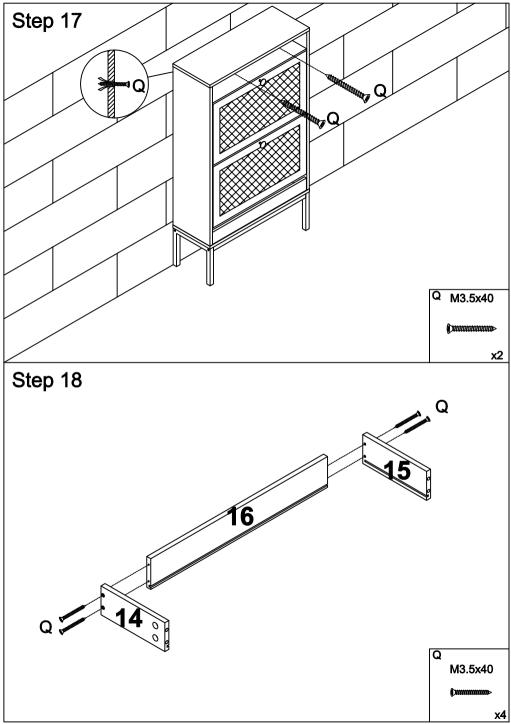

# Screws Driver -1PC ( Not included)

| A   | 0       |    | В |                   | С | <b>\$</b> |               | D | X       | E | M4x14    |
|-----|---------|----|---|-------------------|---|-----------|---------------|---|---------|---|----------|
|     |         | x4 |   | x4                |   | x2        | 24            |   | x24     |   | x34      |
| F   | 1       |    | G | M7x50             | н | M6x35     |               | Ι | M6x30   | J |          |
|     |         |    |   | ()                |   |           |               |   | 0111111 |   |          |
|     | $\sim$  | x1 |   | x4                |   | >         | <b>&lt;</b> 4 |   | x6      |   | x4       |
| К   | O       | x2 | L | M4x20<br>()<br>x2 | М |           | 2             | Ν | x2      | 0 | ()<br>x4 |
| P ( | <b></b> |    | Q | M3.5x40           | R |           |               | S | M4x16   | Т |          |
|     |         | x2 |   | x6                |   | <u> </u>  | <b>(</b> 1    |   | x2      |   | ≪ x1     |