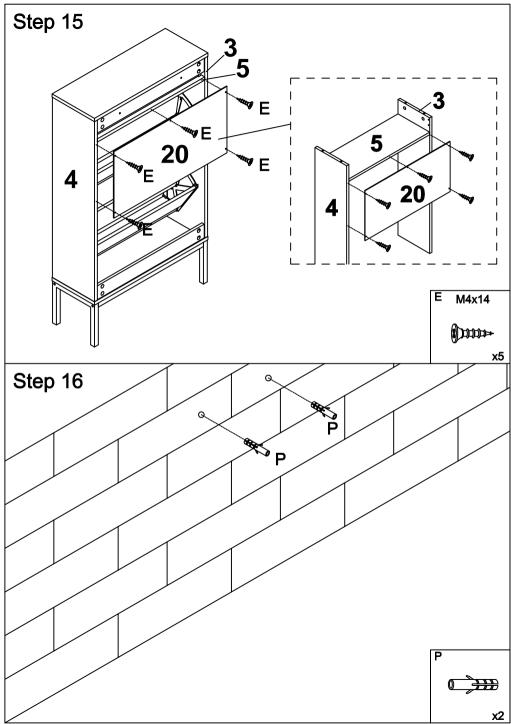

# Screws Driver -1PC ( Not included)

| A   | 0       |    | В |                   | С | <b>\$</b> |               | D | X       | E | M4x14    |
|-----|---------|----|---|-------------------|---|-----------|---------------|---|---------|---|----------|
|     |         | x4 |   | x4                |   | x2        | 24            |   | x24     |   | x34      |
| F   | 1       |    | G | M7x50             | н | M6x35     |               | Ι | M6x30   | J |          |
|     |         |    |   | ()                |   |           |               |   | 0111111 |   |          |
|     | $\sim$  | x1 |   | x4                |   | >         | <b>&lt;</b> 4 |   | x6      |   | x4       |
| К   | O       | x2 | L | M4x20<br>()<br>x2 | М |           | 2             | Ν | x2      | 0 | ()<br>x4 |
| P ( | <b></b> |    | Q | M3.5x40           | R |           |               | S | M4x16   | Т |          |
|     |         | x2 |   | x6                |   | <u> </u>  | <b>(</b> 1    |   | x2      |   | ≪ x1     |