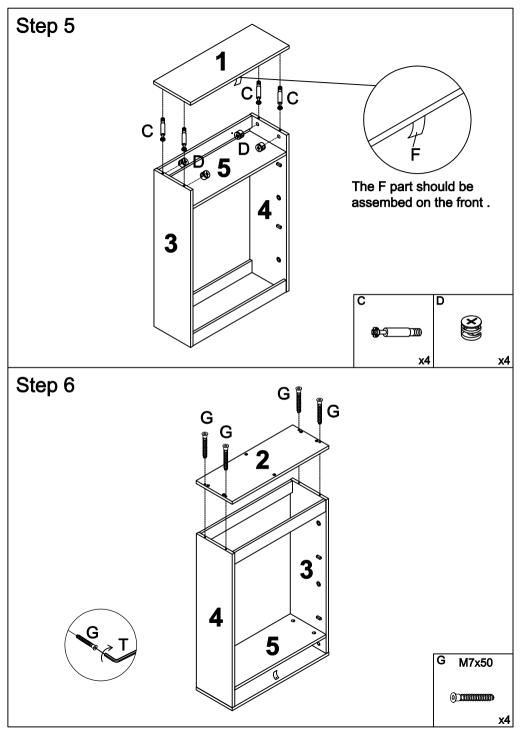

# Screws Driver -1PC ( Not included)

| A   | 0       |    | В |                   | С | <b>\$</b> |               | D | X       | E | M4x14    |
|-----|---------|----|---|-------------------|---|-----------|---------------|---|---------|---|----------|
|     |         | x4 |   | x4                |   | x2        | 24            |   | x24     |   | x34      |
| F   | 1       |    | G | M7x50             | н | M6x35     |               | Ι | M6x30   | J |          |
|     |         |    |   | ()                |   |           |               |   | 0111111 |   |          |
|     | $\sim$  | x1 |   | x4                |   | >         | <b>&lt;</b> 4 |   | x6      |   | x4       |
| К   | O       | x2 | L | M4x20<br>()<br>x2 | М |           | 2             | Ν | x2      | 0 | ()<br>x4 |
| P ( | <b></b> |    | Q | M3.5x40           | R |           |               | S | M4x16   | Т |          |
|     |         | x2 |   | x6                |   | <u> </u>  | <b>(</b> 1    |   | x2      |   | ≪ x1     |