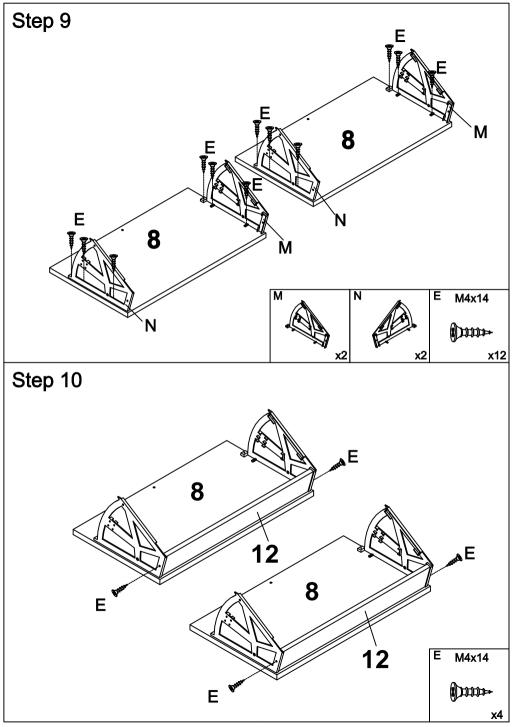

# Screws Driver -1PC ( Not included)

| A   | 0       |    | В |                   | С | <b>\$</b> |               | D | X       | E | M4x14    |
|-----|---------|----|---|-------------------|---|-----------|---------------|---|---------|---|----------|
|     |         | x4 |   | x4                |   | x2        | 24            |   | x24     |   | x34      |
| F   | 1       |    | G | M7x50             | н | M6x35     |               | Ι | M6x30   | J |          |
|     |         |    |   | ()                |   |           |               |   | 0111111 |   |          |
|     | $\sim$  | x1 |   | x4                |   | >         | <b>&lt;</b> 4 |   | x6      |   | x4       |
| К   | O       | x2 | L | M4x20<br>()<br>x2 | М |           | 2             | Ν | x2      | 0 | ()<br>x4 |
| P ( | <b></b> |    | Q | M3.5x40           | R |           |               | S | M4x16   | Т |          |
|     |         | x2 |   | x6                |   | <u> </u>  | <b>(</b> 1    |   | x2      |   | ≪ x1     |