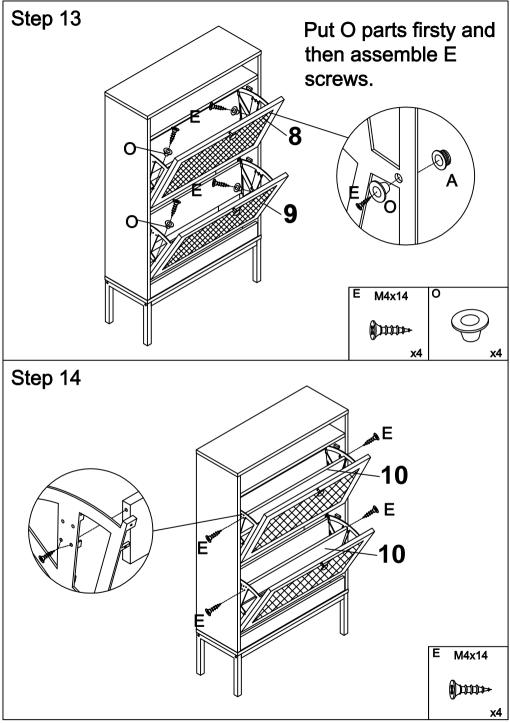

# Screws Driver -1PC ( Not included)

| A   | 0       |    | В |                   | С | <b>\$</b> |               | D | X       | E | M4x14    |
|-----|---------|----|---|-------------------|---|-----------|---------------|---|---------|---|----------|
|     |         | x4 |   | x4                |   | x2        | 24            |   | x24     |   | x34      |
| F   | 1       |    | G | M7x50             | н | M6x35     |               | Ι | M6x30   | J |          |
|     |         |    |   | ()                |   |           |               |   | 0111111 |   |          |
|     | $\sim$  | x1 |   | x4                |   | >         | <b>&lt;</b> 4 |   | x6      |   | x4       |
| К   | O       | x2 | L | M4x20<br>()<br>x2 | М |           | 2             | Ν | x2      | 0 | ()<br>x4 |
| P ( | <b></b> |    | Q | M3.5x40           | R |           |               | S | M4x16   | Т |          |
|     |         | x2 |   | x6                |   | <u> </u>  | <b>(</b> 1    |   | x2      |   | ≪ x1     |