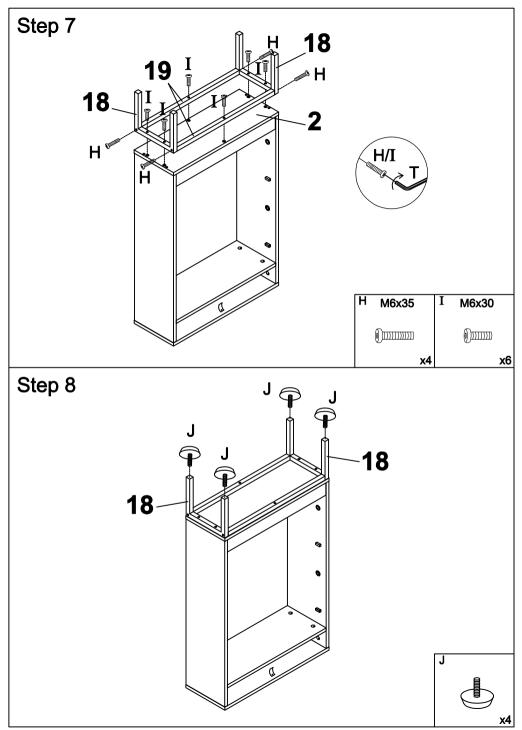

# Screws Driver -1PC ( Not included)

| A   | 0       |    | В |                   | С | <b>\$</b> |               | D | X       | E | M4x14    |
|-----|---------|----|---|-------------------|---|-----------|---------------|---|---------|---|----------|
|     |         | x4 |   | x4                |   | x2        | 24            |   | x24     |   | x34      |
| F   | 1       |    | G | M7x50             | н | M6x35     |               | Ι | M6x30   | J |          |
|     |         |    |   | ()                |   |           |               |   | 0111111 |   |          |
|     | $\sim$  | x1 |   | x4                |   | >         | <b>&lt;</b> 4 |   | x6      |   | x4       |
| К   | O       | x2 | L | M4x20<br>()<br>x2 | М |           | 2             | Ν | x2      | 0 | ()<br>x4 |
| P ( | <b></b> |    | Q | M3.5x40           | R |           |               | S | M4x16   | Т |          |
|     |         | x2 |   | x6                |   | <u> </u>  | <b>(</b> 1    |   | x2      |   | ≪ x1     |