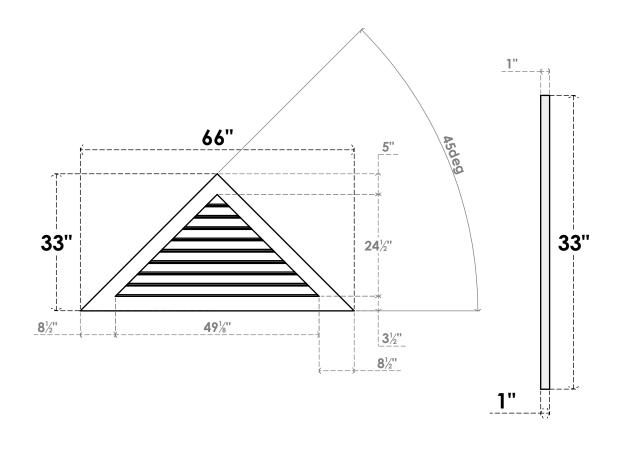

## GVPTR66X3301SF

66"W X 33"H TRIANGLE SURFACE MOUNT PVC GABLE VENT 12/12 PITCH: FUNCTIONAL, W/ 3-1/2"W X 1"P STANDARD FRAME

VENTING AREA: 49.1 SQ IN LOUVER HEIGHT: 2 3/4"

LOUVER QTY: 9

**FRONT** 

SIDE

1. INSTALLATION TO BE COMPLETED IN ACCORDANCE WITH MANUFACTURER'S SPECIFICATIONS. 2. DRAWING MAY NOT BE TO SCALE