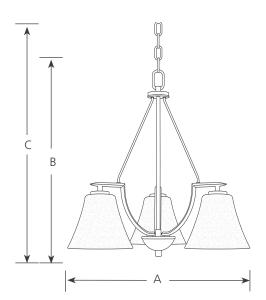

Incandescent Chandelier

Type \_\_\_\_\_

| Finish  |         |         |            |                     |           |  |
|---------|---------|---------|------------|---------------------|-----------|--|
| Catalog | Brushed | Antique |            | Dimensions (Inches) |           |  |
| No.     | Nickel  | Bronze  | Lamping    | Α                   | В С       |  |
|         |         |         | 3 (m) 100w | 23                  | 20-1/8 95 |  |

### General

- White etched glass shades and etched umber linen glass shades: 7-3/16" dia.
- Concealed shade fasteners
- Plated brushed nickel or painted antique bronze finishes
- Steel construction
- Six feet of 9 gauge chain supplied
- Companion fixtures: Hall and foyer, chandeliers, pendants, wall brackets, close to ceiling, and bath and vanity