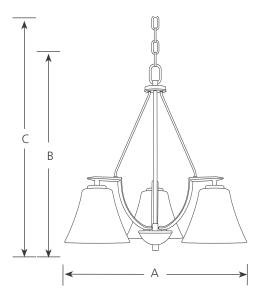

Incandescent Chandelier

Type \_\_\_\_\_

| Finish  |         |         |            |                     |           |  |
|---------|---------|---------|------------|---------------------|-----------|--|
| Catalog | Brushed | Antique |            | Dimensions (Inches) |           |  |
| No.     | Nickel  | Bronze  | Lamping    | Α                   | В С       |  |
|         |         |         | 3 (m) 100w | 23                  | 20-1/8 95 |  |

### General

- White etched glass shades and etched umber linen glass shades: 7-3/16" dia.
- Concealed shade fasteners
- Plated brushed nickel or painted antique bronze finishes
- Steel construction
- Six feet of 9 gauge chain supplied
- Companion fixtures: Hall and foyer, chandeliers, pendants, wall brackets, close to ceiling, and bath and vanity