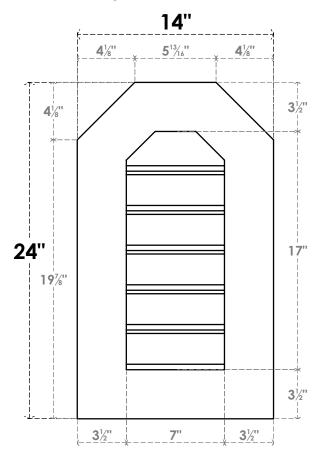

## GVPOT14X2401SF

14"W X 24"H OCTAGONAL TOP SURFACE MOUNT PVC GABLE VENT: FUNCTIONAL, W/ 3-1/2"W X 1"P STANDARD FRAME

**VENTING AREA: 8.75 SQ IN** LOUVER HEIGHT: 2 7/8"

LOUVER QTY: 6

**FRONT** 

SIDE

EKENA MILLWORK 2300 WEST MAIN ST. CLARKSVILLE, TX 75426 TOLL FREE: 866-607-0453 WWW.EKENAMILLWORK.COM