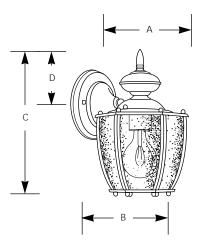

# **Roman Bronze Lanterns**

Outdoor

Wall Mount

Type

| Finish |            |                     |       |       |       |
|--------|------------|---------------------|-------|-------|-------|
| Roman  |            | Dimensions (Inches) |       |       |       |
| Bronze | Lamping    | Α                   | В     | С     | D     |
|        | 1-100w A19 | 6                   | 6-1/2 | 9-1/2 | 3-1/4 |