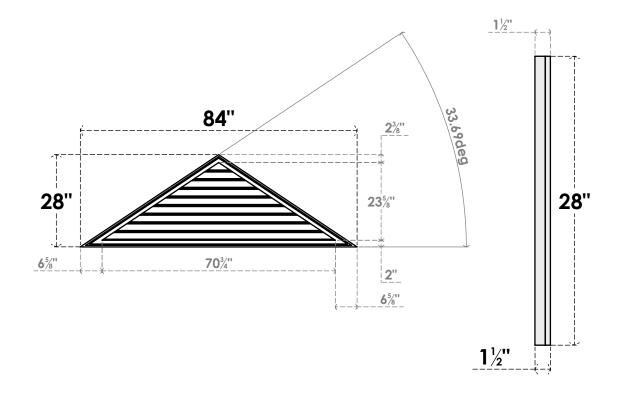

## GVPTR84X2802SF

84"W X 28"H TRIANGLE SURFACE MOUNT PVC GABLE VENT 8/12 PITCH: FUNCTIONAL, W/ 2"W X 1-1/2"P BRICKMOULD FRAME

**VENTING AREA: 70.79 SQ IN** LOUVER HEIGHT: 2 5/8"

LOUVER QTY: 9

**FRONT** 

SIDE