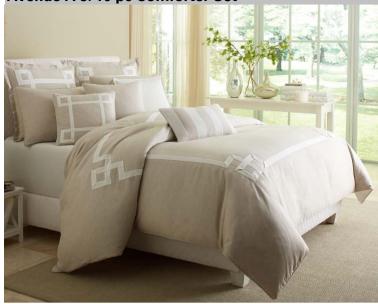

## Avenue A 9/10 pc Comforter Set

Made with attention to detail, the Avenue A comforter set is ready to transform your bedroom. The linen, cotton and viscose fabrics are paired with a crisp white Greek Key applique accent, creating a contemporary look that elevates any bedroom. The shams reverse to contrast fabrics with cord trim. The 4 decorative pillows are reversible and have removable covers and waterfowl feather fill.

## 9 pc QUEEN COMFORTER SET (BCS-QS09-AVENU-NAT)

- \* 1 pc Queen Comforter 92 in x 96 in with 100% Polyester Fill
- \* 2 pc Standard Sham 20 x 26 in (unfilled)
- \* 2 pc Euro Shams 24 in x 24 in (unfilled)
- \* 4 pc Decorative Pillows with Waterfowl Feather fill:

### 10 pc KING COMFORTER SET (BCS-KS10-AVENU-NAT)

- \* 1 pc King Comforter 110 in x 96 in with 100% Polyester Fill
- \* 2 pc King Sham 20 x 36 in (unfilled)
- \* 3 pc Euro Shams 24 in x 24 in (unfilled)
- \* 4 pc Decorative Pillows with Waterfowl Feather fill: