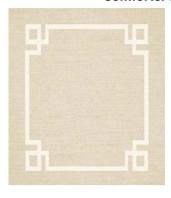

### Comforter Face and Back

Standard Sham or King Sham Face and Back

**Euro Sham Face and Back** 

**Decorative Pillow 19 x 19 in Face and Back** 

Decorative Pillow 19 x 19 in Face and Back

Decorative Pillow 18 x 18 in Face and Back