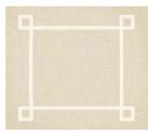

## Avenue A 9/10 pc Comforter Set

Made with attention to detail, the Avenue A comforter set is ready to transform your bedroom. The linen, cotton and viscose fabrics are paired with a crisp white Greek Key applique accent, creating a contemporary look that elevates any bedroom. The shams reverse to contrast fabrics with cord trim. The 4 decorative pillows are reversible and have removable covers and waterfowl feather fill.

#### **DEFINING DETAILS**

- The Avenue A Comforter Fabric 30% Linen/ 36% Polyester / 34% Viscose with White cotton duck applique.
- The Avenue A Comforter Back fabric is 50% Cotton 50% Polyester
- Shams have hidden zippers.
- Decorative Pillows have hidden zippers & removeable covers
- Cleaning Code: Spot or Dry clean only
- Made in China