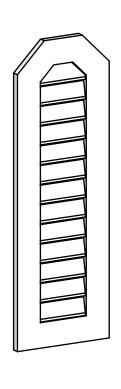

## GVPOT14X4201SF

14"W X 42"H OCTAGONAL TOP SURFACE MOUNT PVC GABLE VENT: FUNCTIONAL, W/ 3-1/2"W X 1"P STANDARD FRAME

**VENTING AREA: 21 SQ IN** LOUVER HEIGHT: 2 3/4"

LOUVER QTY: 13

**FRONT** 

**NOTES** 

SIDE