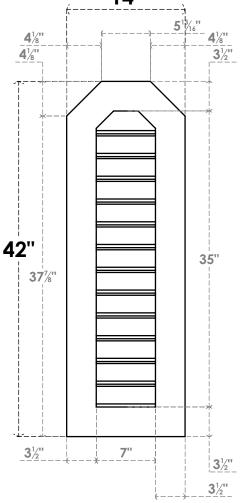

## GVPOT14X4201SF

14"W X 42"H OCTAGONAL TOP SURFACE MOUNT PVC GABLE VENT: FUNCTIONAL, W/ 3-1/2"W X 1"P STANDARD FRAME

**VENTING AREA: 21 SQ IN** LOUVER HEIGHT: 2 3/4"

LOUVER QTY: 13

**FRONT** 

**NOTES** 

SIDE