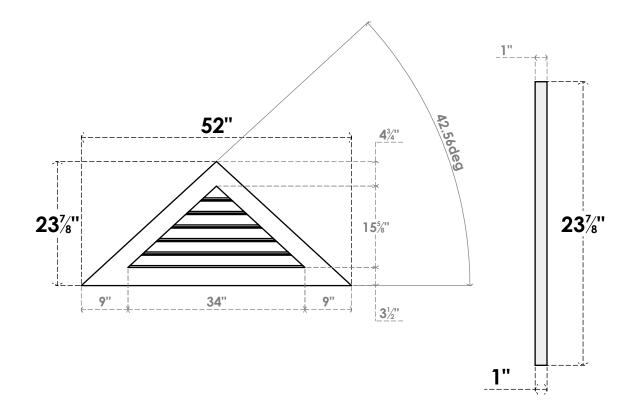

## GVPTR52X2401SF

52"W X 23-7/8"H TRIANGLE SURFACE MOUNT PVC GABLE VENT 11/12 PITCH: FUNCTIONAL, W/ 3-1/2"W X 1"P STANDARD FRAME

**VENTING AREA: 21.27 SQ IN** 

LOUVER HEIGHT: 2 5/8"

LOUVER QTY: 6

**FRONT** 

SIDE

1. INSTALLATION TO BE COMPLETED IN ACCORDANCE WITH MANUFACTURER'S SPECIFICATIONS. 2. DRAWING MAY NOT BE TO SCALE

3. THIS DRAWING IS INTENDED FOR DESIGN AND PLANNING PURPOSES ONLY.

4. ALL INFORMATION CONTAINED HEREIN WAS CURRENT AT THE TIME OF DEVELOPMENT BUT MUST BE REVIEWED AND APPROVED BY THE PRODUCT MANUFACTURER TO BE CONSIDERED ACCURATE.

5. ARCHITECTURAL GRADE PVC PRODUCTS ARE MADE FROM EXPANDED CELLULAR PVC AND COME NATURALLY WHITE BUT MAY BE

**PAINTED** 

EKENA MILLWORK 2300 WEST MAIN ST. CLARKSVILLE, TX 75426 TOLL FREE: 866-607-0453 WWW.EKENAMILLWORK.COM