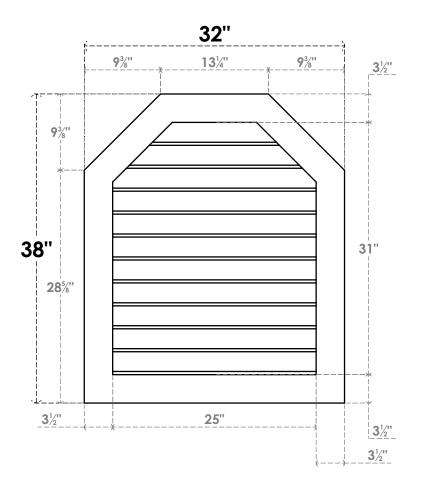

## GVPOT32X3801SN

32"W X 38"H OCTAGONAL TOP SURFACE MOUNT PVC GABLE VENT: NON-FUNCTIONAL, W/ 3-1/2"W X 1"P STANDARD FRAME

LOUVER HEIGHT: 2 7/8"

**FRONT** 

SIDE

LOUVER QTY: 11

EKENA MILLWORK 2300 WEST MAIN ST. CLARKSVILLE, TX 75426 TOLL FREE: 866-607-0453 WWW.EKENAMILLWORK.COM