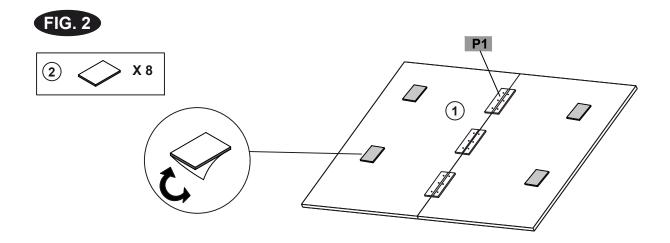

#### FIG.1

3. Unfold Table Tennis Top (#1). See FIG. 1.

FIG.2

4. Tear off the backside paper of the Pad (#2) and stick them at the bottom of the Table Tennis Top (# 1). See FIG. 2.

FIG.3

5. Attach the Net Post (#3) to the Table Tennis Top. And then attach the Net (#4) on Net Post. See FIG. 3.