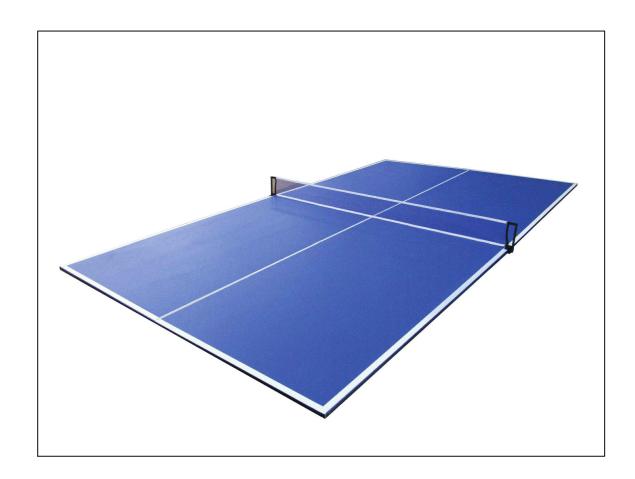

## **MODEL NUMBER: RQ23045**

## **PING-PONG GAME TABLE**



# INSTRUCTION MANUAL (THIS PRODUCT IS ONLY TO BE ASSEMBLED BY AN ADULT)

#### PART LIST



#### PRE-INSTALLED PARTS



#### ASSEMBLY INSTRUCTIONS:

- 1. Find a clean, level place to begin the assembly of your Table Tennis Table Game. We recommend that two adults work together to assemble this table tennis table game.
- 2. Remove all the parts from the box and verify that you have all of the listed parts as shown on the Parts list page. Carefully cut or tear the four corners of the box so that the bottom of the box can be used as your work surface.



#### FIG.1

3. Unfold Table Tennis Top (#1). See FIG. 1.



FIG.2

4. Tear off the backside paper of the Pad (#2) and stick them at the bottom of the Table Tennis Top (# 1). See FIG. 2.



FIG.3

5. Attach the Net Post (#3) to the Table Tenn