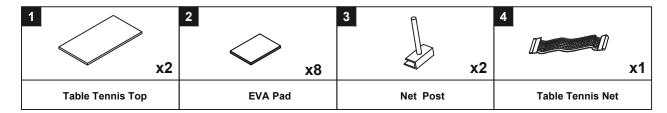

#### PART LIST

#### FIG.1

3. Unfold Table Tennis Top (#1). See FIG. 1.

FIG.2

4. Tear off the backside paper of the Pad (#2) and stick them at the bottom of the Table Tennis Top (# 1). See FIG. 2.

FIG.3

5. Attach the Net Post (#3) to the Table Tennis Top. And then attach the Net (#4) on Net Post. See FIG. 3.