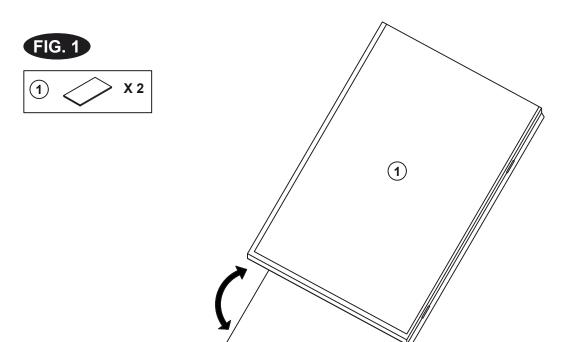

#### FIG.1

3. Unfold Table Tennis Top (#1). See FIG. 1.

FIG.2

4. Tear off the backside paper of the Pad (#2) and stick them at the bottom of the Table Tennis Top (# 1). See FIG. 2.

FIG.3

5. Attach the Net Post (#3) to the Table Tennis Top. And then attach the Net (#4) on Net Post. See FIG. 3.