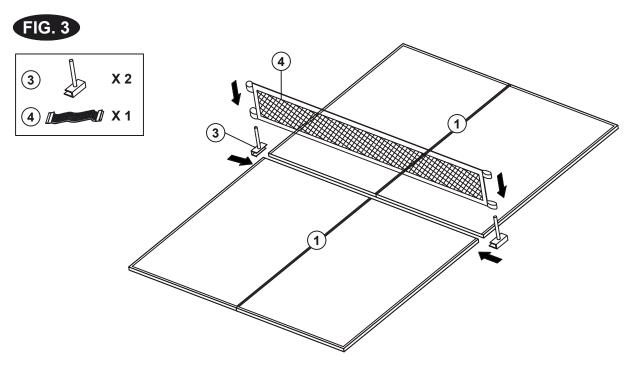

#### FIG.1

3. Unfold Table Tennis Top (#1). See FIG. 1.

FIG.2

4. Tear off the backside paper of the Pad (#2) and stick them at the bottom of the Table Tennis Top (# 1). See FIG. 2.

FIG.3

5. Attach the Net Post (#3) to the Table Tennis Top. And then attach the Net (#4) on Net Post. See FIG. 3.