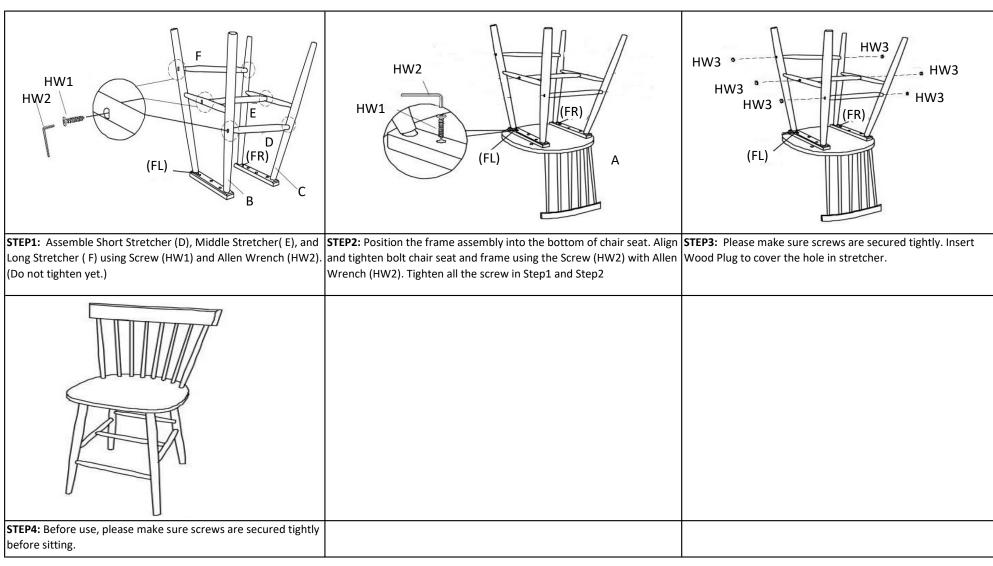

#### Part List and Hardware List

| PIECE | DESCRIPTION      | PICTURE          | QUANTITY |
|-------|------------------|------------------|----------|
| А     | BACK REST        |                  | 1X       |
| В     | LEFT LEG FRAME   |                  | 1X       |
| С     | RIGHT LEG FRAME  |                  | 1X       |
| D     | SHORT STRETCHER  |                  | 1X       |
| Е     | MIDDLE STRETCHER |                  | 1X       |
| F     | LONG STRETCHER   |                  | 1X       |
| HW1   | SCREW            | <i>4111111</i> ∫ | 12X      |
| HW2   | ALLEN WRENCH     |                  | 1X       |
| HW3   | WOOD PLUG        | 0                | 6X       |