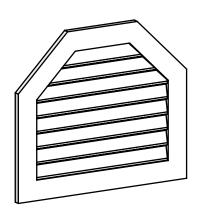

## GVPOT32X2801SF

32"W X 28"H OCTAGONAL TOP SURFACE MOUNT PVC GABLE VENT: FUNCTIONAL, W/ 3-1/2"W X 1"P STANDARD FRAME

**VENTING AREA: 40.37 SQ IN** 

LOUVER HEIGHT: 2 5/8"

LOUVER QTY: 8

**FRONT** 

**NOTES** 