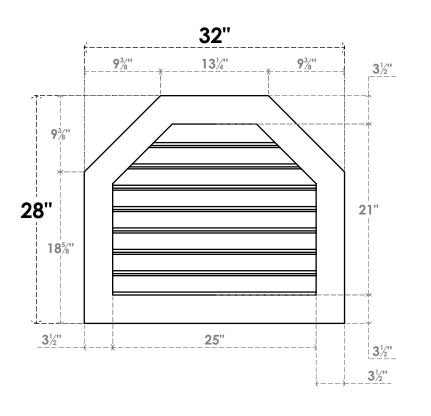

## GVPOT32X2801SF

32"W X 28"H OCTAGONAL TOP SURFACE MOUNT PVC GABLE VENT: FUNCTIONAL, W/ 3-1/2"W X 1"P STANDARD FRAME

**VENTING AREA: 40.37 SQ IN** 

LOUVER HEIGHT: 2 5/8"

LOUVER QTY: 8

**FRONT** 

**NOTES** 