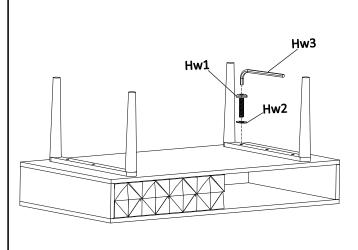

#### Part List and Hardware List

| PIECE | DESCRIPTION              | PICTURE C | QUANTITY |
|-------|--------------------------|-----------|----------|
| А     | Cabinet                  |           | 1X       |
| В     | Leg                      |           | 2X       |
| Hw1   | Allen bolt 6 X 1 X 30 mm |           | 6X       |
| Hw2   | Flat washer 25 x 8 mm    |           | 6X       |
| Hw3   | Allen key 4 mm           |           | 1X       |

**STEP3** Put the washer on the Bolt in the order shown in picture.

STEP4 Insert Allen Bolt (Hw1) with Washer (Hw2) tighten with Allen Key (Hw3).Don't over tighten.

**STEP5** Repeat step 4 for, other side leg, flip the table upright with help.