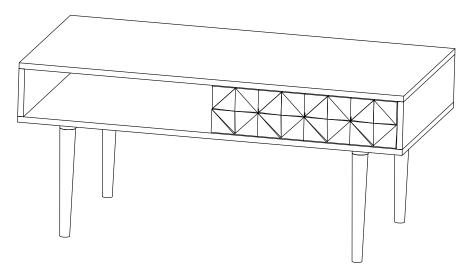

Item# COF9006B

Product dimensions: 39.4"L\* 21"W\*17.7"D

WARNING 🔥

Weight Capacity - 110 LBS

Warning: Do not stand on Table Warning: Do not over torque bolts.