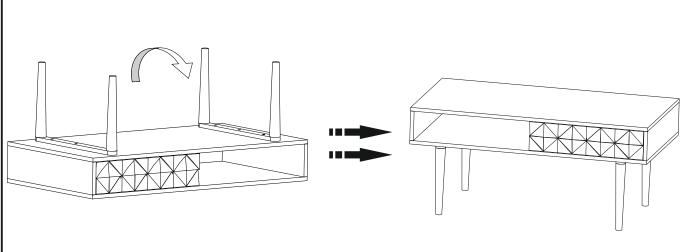

**STEP1** Unwrap the legs & take out legs. Open the hardware pouch & take out hardware.

**STEP2** Place the table upside down on a clean surface. Align legs on both sides of table as per side holes present on either side of table.