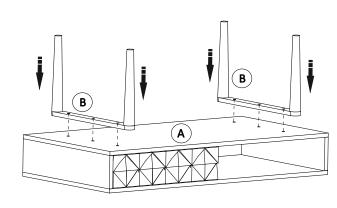

**STEP1** Unwrap the legs & take out legs. Open the hardware pouch & take out hardware.

**STEP2** Place the table upside down on a clean surface. Align legs on both sides of table as per side holes present on either side of table.

**STEP3** Put the washer on the Bolt in the order shown in picture.

STEP4 Insert Allen Bolt (Hw1) with Washer (Hw2) tighten with Allen Key (Hw3).Don't over tighten.

**STEP5** Repeat step 4 for, other side leg, flip the table upright with help.