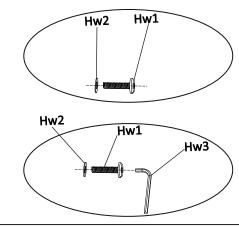

**STEP3** Put the washer on the Bolt in the order shown in picture.

STEP4 Insert Allen Bolt (Hw1) with Washer (Hw2) tighten with Allen Key (Hw3).Don't over tighten.

**STEP5** Repeat step 4 for, other side leg, flip the table upright with help.