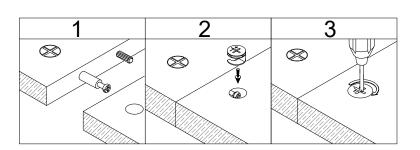

appropriate hole for the dowel, place a small amount of glue in the hole and insert the dowel.

Wipe away excess glue immediately.

• In future assembly steps when dowels are necessary to attach assembly parts together, place a small amount of glue on the end of the dowel before attaching parts together.

Wipe away excess glue immediately.

Philips head screwdriver required for assembly (not