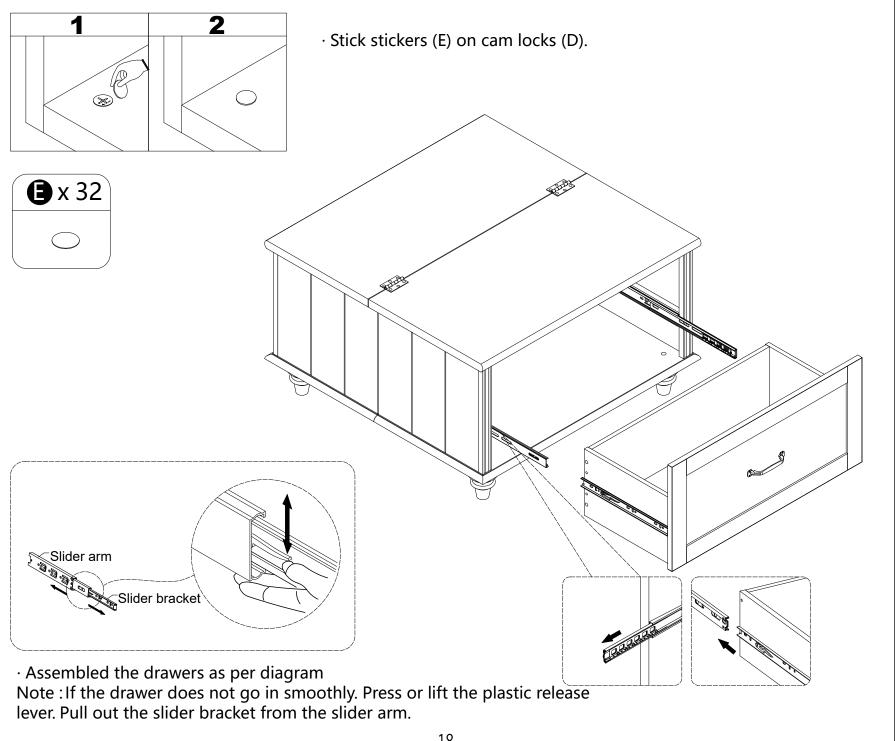

- $\cdot$  Attach panel(11) to panel(13,14,16).
- · Insert and secure cam locks(D) to panel(13,14,16) to lock it.