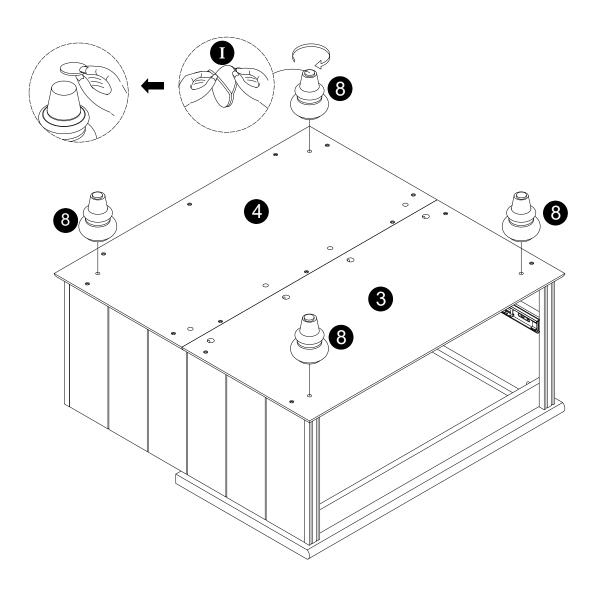

**(1)** 

- Attach legs(8) to panels(3,4).Stick the skid pads(I) on the bottom of the legs(8).

**O**x 2

- · Screw cam bolts(C) into panel(12).
- · Insert dowels(B) into panels(12,13,14).

- · Attach panel(16) to panel(12).
- · Insert and secure cam locks(D) to panel(16) to lock it.
- · Attach panel (12) to panels (13,14) with screws (F).
- · Carefully slide panel (15) into place along the bottom of the assembly.