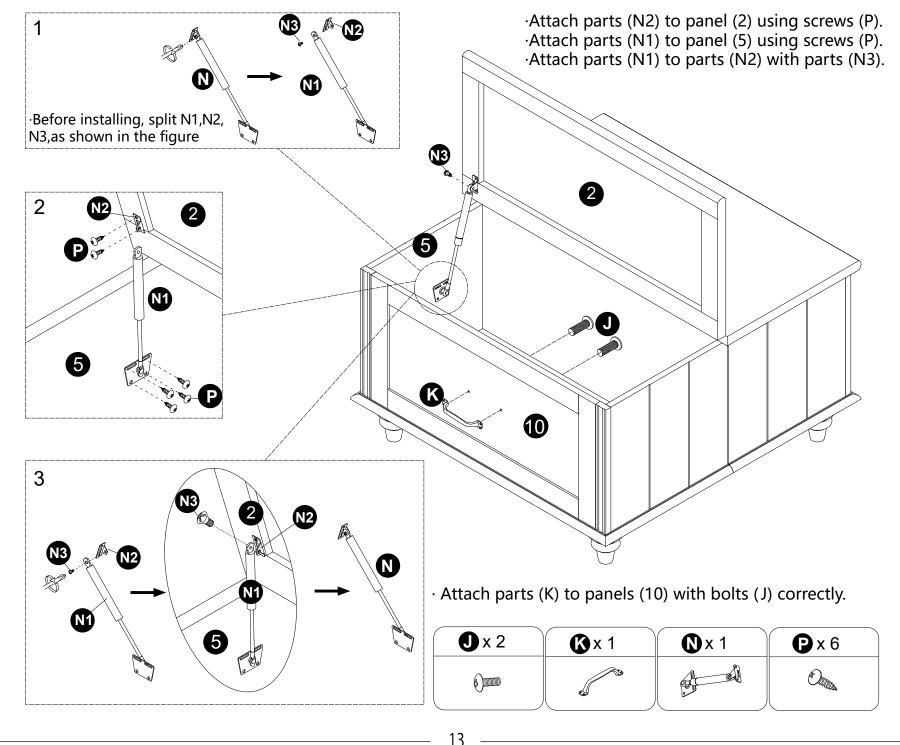

| <b>Q</b> x 6 | ① x 2 | <b>(3</b> x 1 |
|--------------|-------|---------------|
|              |       |               |

- $\cdot$  Screw cam bolts(C) into panel(11).
- $\cdot$  Attach parts (K) to panels (11) with bolts (J) correctly.

- $\cdot$  Attach panel(11) to panel(13,14,16).
- · Insert and secure cam locks(D) to panel(13,14,16) to lock it.