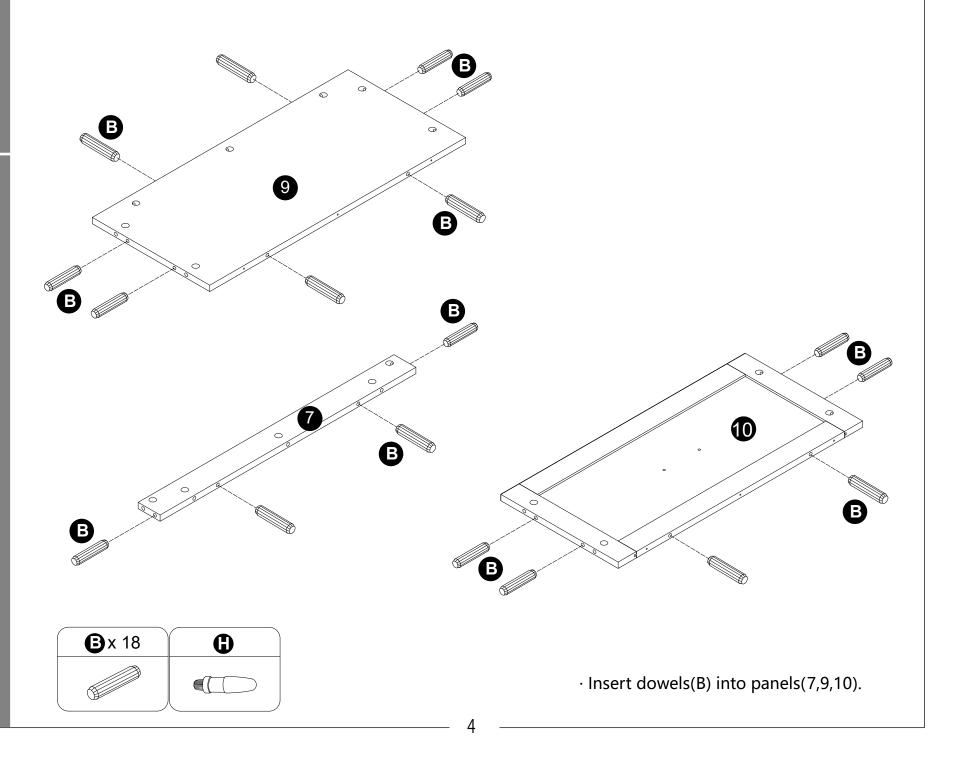

appropriate hole for the dowel, place a small amount of glue in the hole and insert the dowel.

Wipe away excess glue immediately.

• In future assembly steps when dowels are necessary to attach assembly parts together, place a small amount of glue on the end of the dowel before attaching parts together.