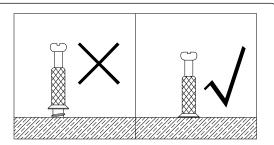

e dowel before attaching parts together.

Wipe away excess glue immediately.





Philips head screwdriver required for assembly (not

## C C 5 C **B** B **B**x 12 **G** x 10 **(1)** $\cdot$ Screw cam bolts(C) into panels(5,6). · Insert dowels(B) into panels(5,6).











2 Person Task





 $\cdot$  Screw cam bolts(C) into panel(1).

| <b>Q</b> x 10 | • | <b>D</b> x 10 |
|---------------|---|---------------|
|               |   |               |

- $\cdot$  Attach panels (5,6,7,9) to panel (1).
- · Insert and secure cam locks( D) to panels(5,6,7,9) to lock it.









- $\cdot$  Attach panel(3) to panel(4).
- · Insert and secure cam locks( D) to panel( 3) to lock it.

**(1)** 







- Attach legs(8) to panels(3,4).Stick the skid pads(I) on the bottom of the legs(8).

**O**x 2













- · Screw cam bolts(C) into panel(12).
- · Insert dowels(B) into panels(12,13,14).









- · Attach panel(16) to panel(12).
- · Insert and secure cam locks(D) to panel(16) to lock it.
- · Attach panel (12) to panels (13,14) with screws (F).
- · Carefully slide panel (15) into place along the bottom of the assembly.







| <b>Q</b> x 6 | ① x 2 | <b>(3</b> x 1 |
|--------------|-------|---------------|
|              |       |               |

- $\cdot$  Screw cam bolts(C) into panel(11).
- $\cdot$  Attach parts (K) to panels (11) with bolts (J) correctly.







- $\cdot$  Attach panel(11) to panel(13,14,16).
- · Insert and secure cam locks(D) to panel(13,14,16) to lock it.



### Dear customer:

Thanks for your purchase in our store.

Any questions, please contact us via **Suppo