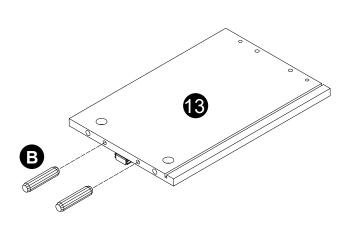

**(1)** 

- Attach legs(8) to panels(3,4).Stick the skid pads(I) on the bottom of the legs(8).

**O**x 2

- · Screw cam bolts(C) into panel(12).
- · Insert dowels(B) into panels(12,13,14).

- · Attach panel(16) to panel(12).
- · Insert and secure cam locks(D) to panel(16) to lock it.
- · Attach panel (12) to panels (13,14) with screws (F).
- · Carefully slide panel (15) into place along the bottom of the assembly.