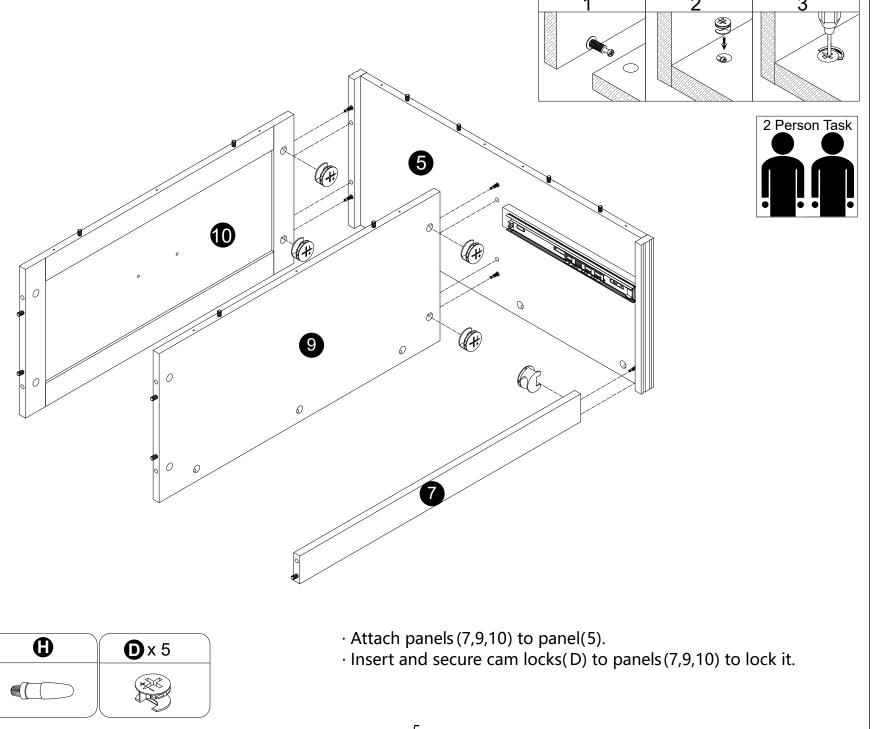

- $\cdot$  Attach panels (5,6,7,9) to panel (1).
- · Insert and secure cam locks( D) to panels(5,6,7,9) to lock it.

- $\cdot$  Attach panel(3) to panel(4).
- · Insert and secure cam locks( D) to panel( 3) to lock it.