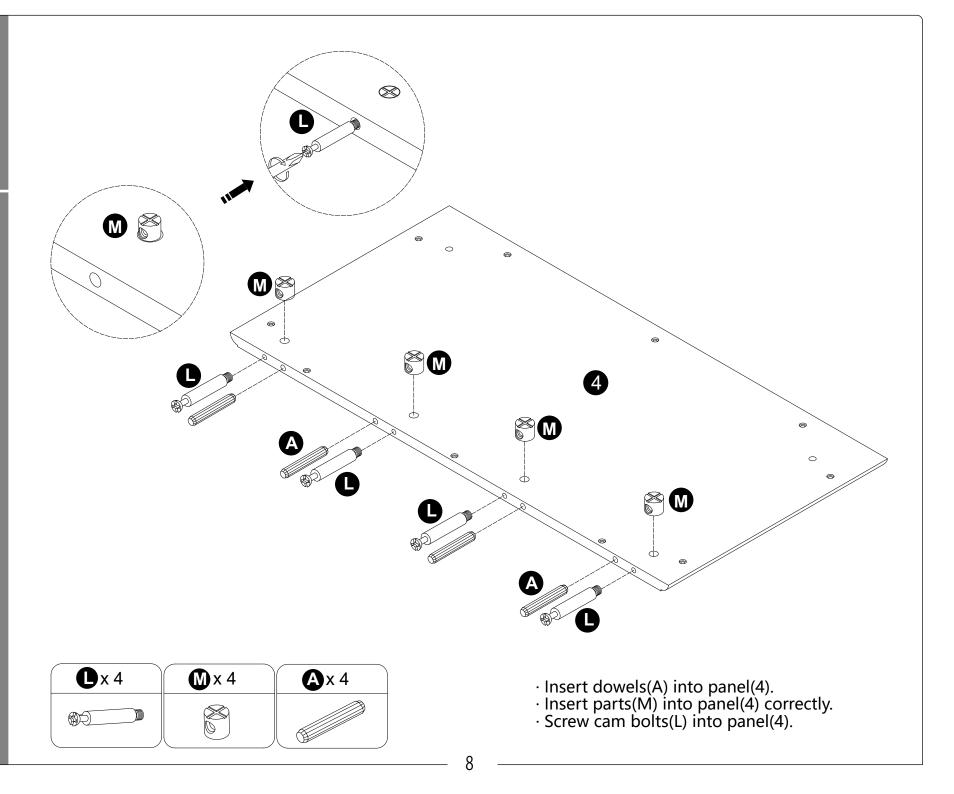

## C C 5 C **B** B **B**x 12 **G** x 10 **(1)** $\cdot$ Screw cam bolts(C) into panels(5,6). · Insert dowels(B) into panels(5,6).

2 Person Task

 $\cdot$  Screw cam bolts(C) into panel(1).

| <b>Q</b> x 10 | • | <b>D</b> x 10 |
|---------------|---|---------------|
|               |   |               |

- $\cdot$  Attach panels (5,6,7,9) to panel (1).
- · Insert and secure cam locks( D) to panels(5,6,7,9) to lock it.

- $\cdot$  Attach panel(3) to panel(4).
- · Insert and secure cam locks( D) to panel( 3) to lock it.