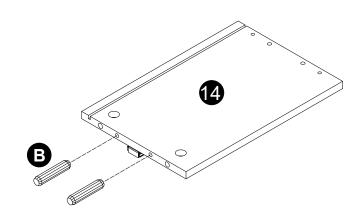

AVVERTENZA: Sse mancano o sono danneggiate parti, non restituire l'elemento danneggiato al rivenditore; Contattare il Servizio Clienti. Non utilizzare mai parti danneggiate!

Ø3.5x14mm

**Q** x 12

•The provided glue(H) is to secure When first inserting dowels, locate the wood dowels(B) in place.

appropriate hole for the dowel, place a small amount of glue in the hole and insert the dowel.

Wipe away excess glue immediately.

• In future assembly steps when dowels are necessary to attach assembly parts together, place a small amount of glue on the end of the dowel before attaching parts together.