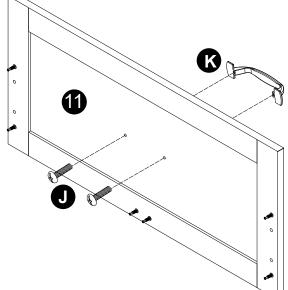

| <b>Q</b> x 6 | ① x 2 | <b>(3</b> x 1 |
|--------------|-------|---------------|
|              |       |               |

- $\cdot$  Screw cam bolts(C) into panel(11).
- $\cdot$  Attach parts (K) to panels (11) with bolts (J) correctly.