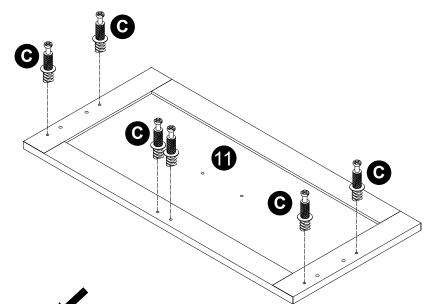

| <b>Q</b> x 6 | ① x 2 | <b>(3</b> x 1 |
|--------------|-------|---------------|
|              |       |               |

- $\cdot$  Screw cam bolts(C) into panel(11).
- $\cdot$  Attach parts (K) to panels (11) with bolts (J) correctly.