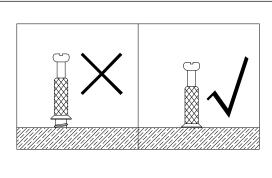

AVVERTENZA: Sse mancano o sono danneggiate parti, non restituire l'elemento danneggiato al rivenditore; Contattare il Servizio Clienti. Non utilizzare mai parti danneggiate!

Ø3.5x14mm

**Q** x 12

•The provided glue(H) is to secure When first inserting dowels, locate the wood dowels(B) in place.

appropriate hole for the dowel, place a small amount of glue in the hole and insert the dowel.

Wipe away excess glue immediately.

• In future assembly steps when dowels are necessary to attach assembly parts together, place a small amount of glue on the end of the dowel before attaching parts together.

Wipe away excess glue immediately.

Philips head screwdriver required for assembly (not