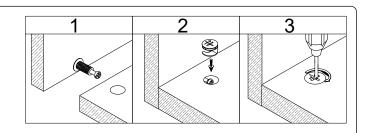

AVVERTENZA: Sse mancano o sono danneggiate parti, non restituire l'elemento danneggiato al rivenditore; Contattare il Servizio Clienti. Non utilizzare mai parti danneggiate!

Ø3.5x14mm

**Q** x 12

•The provided glue(H) is to secure When first inserting dowels, locate the wood dowels(B) in place.

appropriate hole for the dowel, place a small amount of glue in the hole and insert the dowel.

Wipe away excess glue immediately.

• In future assembly steps when dowels are necessary to attach assembly parts together, place a small amount of glue on the end of the dowel before attaching parts together.

Wipe away excess glue immediately.

Philips head screwdriver required for assembly (not