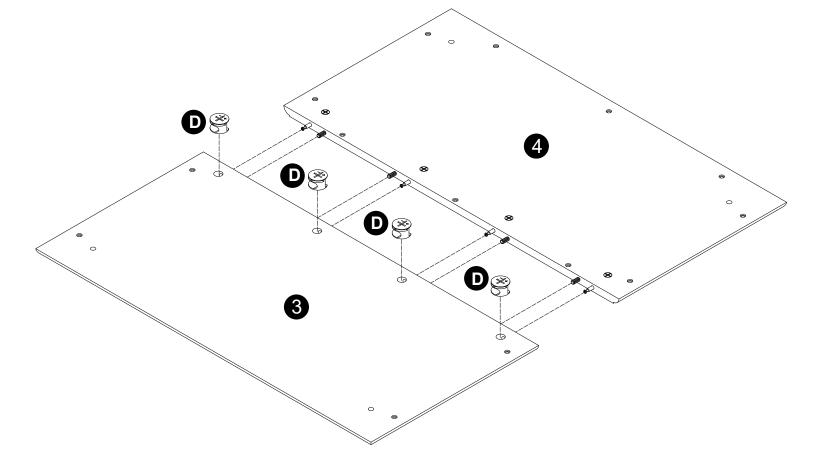

- $\cdot$  Attach panels (5,6,7,9) to panel (1).
- · Insert and secure cam locks( D) to panels(5,6,7,9) to lock it.

- $\cdot$  Attach panel(3) to panel(4).
- · Insert and secure cam locks( D) to panel( 3) to lock it.