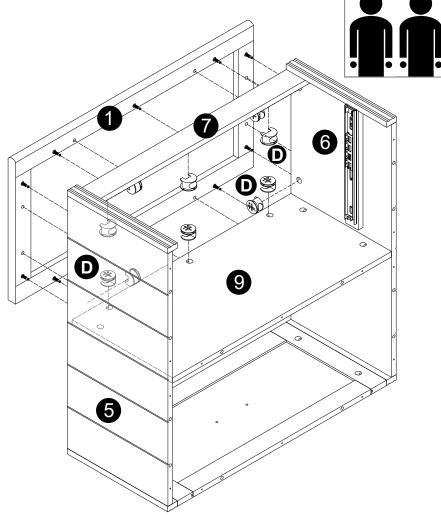

- $\cdot$  Attach panels (5,6,7,9) to panel (1).
- · Insert and secure cam locks( D) to panels(5,6,7,9) to lock it.

- $\cdot$  Attach panel(3) to panel(4).
- · Insert and secure cam locks( D) to panel( 3) to lock it.