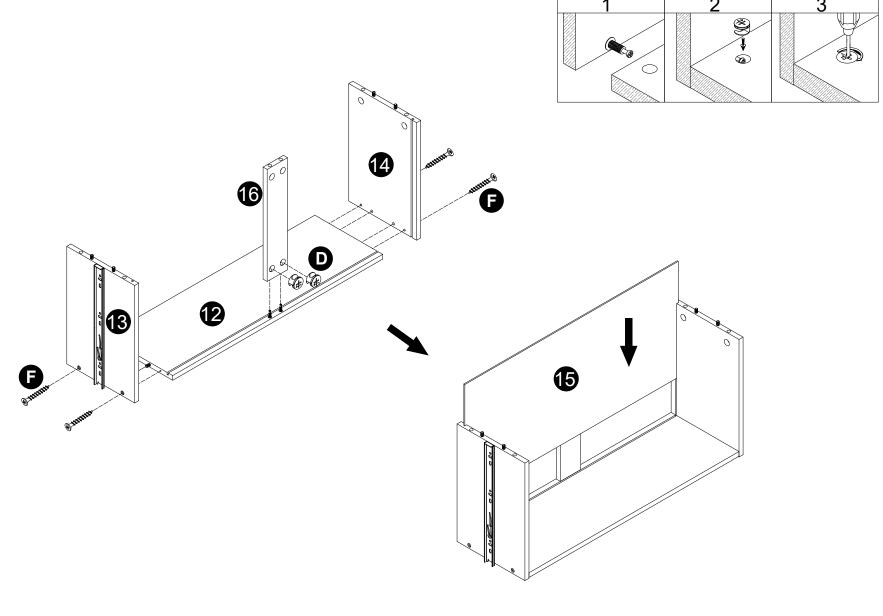

**(1)** 

- Attach legs(8) to panels(3,4).Stick the skid pads(I) on the bottom of the legs(8).

**O**x 2

- · Screw cam bolts(C) into panel(12).
- · Insert dowels(B) into panels(12,13,14).

- · Attach panel(16) to panel(12).
- · Insert and secure cam locks(D) to panel(16) to lock it.
- · Attach panel (12) to panels (13,14) with screws (F).
- · Carefully slide panel (15) into place along the bottom of the assembly.