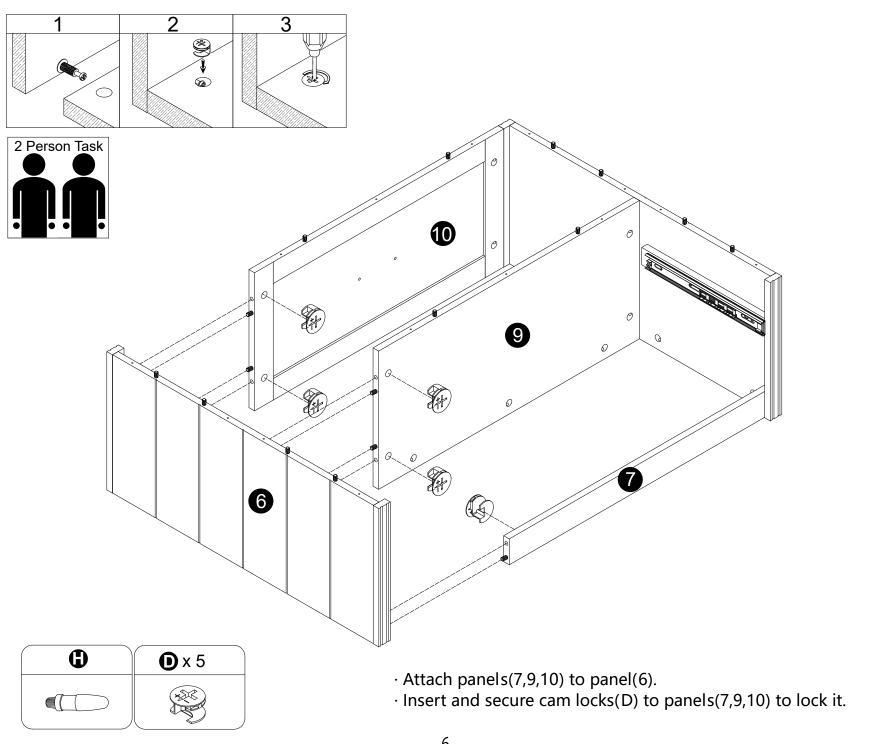

- $\cdot$  Attach panels (5,6,7,9) to panel (1).
- · Insert and secure cam locks( D) to panels(5,6,7,9) to lock it.

- $\cdot$  Attach panel(3) to panel(4).
- · Insert and secure cam locks( D) to panel( 3) to lock it.