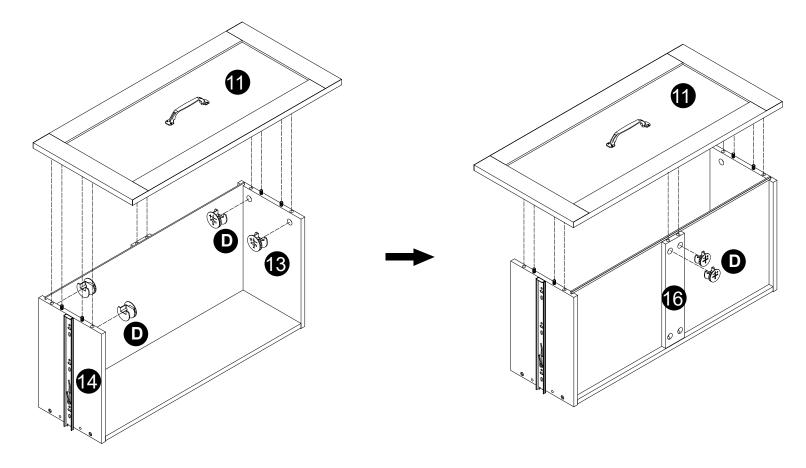

- $\cdot$  Attach panel(11) to panel(13,14,16).
- · Insert and secure cam locks(D) to panel(13,14,16) to lock it.