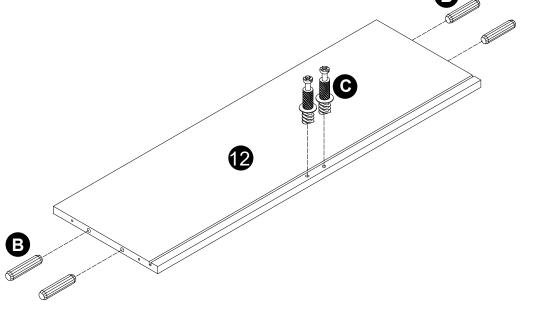

**(1)** 

- Attach legs(8) to panels(3,4).Stick the skid pads(I) on the bottom of the legs(8).

**O**x 2

- · Screw cam bolts(C) into panel(12).
- · Insert dowels(B) into panels(12,13,14).

- · Attach panel(16) to panel(12).
- · Insert and secure cam locks(D) to panel(16) to lock it.
- · Attach panel (12) to panels (13,14) with screws (F).
- · Carefully slide panel (15) into place along the bottom of the assembly.