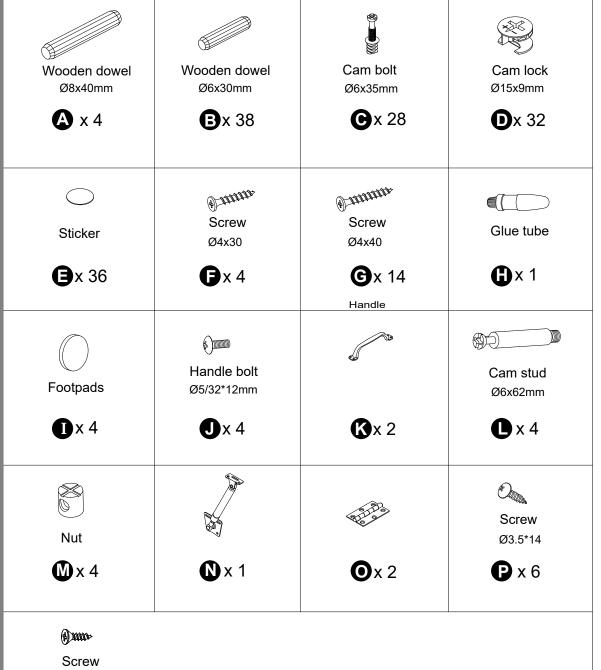

AVVERTENZA: Sse mancano o sono danneggiate parti, non restituire l'elemento danneggiato al rivenditore; Contattare il Servizio Clienti. Non utilizzare mai parti danneggiate!

Ø3.5x14mm

**Q** x 12

•The provided glue(H) is to secure When first inserting dowels, locate the wood dowels(B) in place.

## C C 5 C **B** B **B**x 12 **G** x 10 **(1)** $\cdot$ Screw cam bolts(C) into panels(5,6). · Insert dowels(B) into panels(5,6).

2 Person Task

 $\cdot$  Screw cam bolts(C) into panel(1).

| <b>Q</b> x 10 | • | <b>D</b> x 10 |
|---------------|---|---------------|
|               |   |               |

- $\cdot$  Attach panels (5,6,7,9) to panel (1).
- · Insert and secure cam locks( D) to panels(5,6,7,9) to lock it.

- $\cdot$  Attach panel(3) to panel(4).
- · Insert and secure cam locks( D) to panel( 3) to lock it.

**(1)** 

- Attach legs(8) to panels(3,4).Stick the skid pads(I) on the bottom of the legs(8).

**O**x 2

- · Screw cam bolts(C) into panel(12).
- · Insert dowels(B) into panels(12,13,14).

- · Attach panel(16) to panel(12).
- · Insert and secure cam locks(D) to panel(16) to lock it.
- · Attach panel (12) to panels (13,14) with screws (F).
- · Carefully slide panel (15) into place along the bottom of the assembly.

| <b>Q</b> x 6 | ① x 2 | <b>(3</b> x 1 |
|--------------|-------|---------------|
|              |       |               |

- $\cdot$  Screw cam bolts(C) into panel(11).
- $\cdot$  Attach parts (K) to panels (11) with bolts (J) correctly.