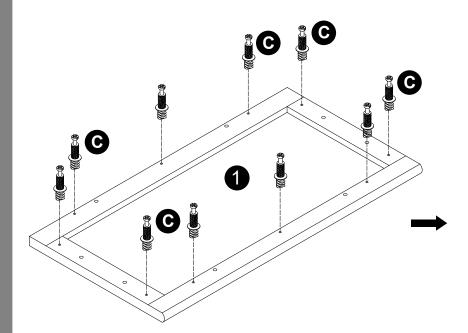

## C C 5 C **B** B **B**x 12 **G** x 10 **(1)** $\cdot$ Screw cam bolts(C) into panels(5,6). · Insert dowels(B) into panels(5,6).

2 Person Task

 $\cdot$  Screw cam bolts(C) into panel(1).

| <b>Q</b> x 10 | • | <b>D</b> x 10 |
|---------------|---|---------------|
|               |   |               |