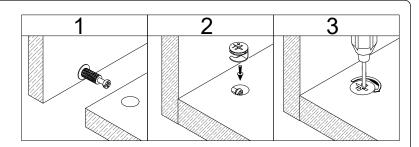

AVVERTENZA: Sse mancano o sono danneggiate parti, non restituire l'elemento danneggiato al rivenditore; Contattare il Servizio Clienti. Non utilizzare mai parti danneggiate!

Ø3.5x14mm

**Q** x 12

•The provided glue(H) is to secure When first inserting dowels, locate the wood dowels(B) in place.

appropriate hole for the dowel, place a small amount of glue in the hole and insert the dowel.

Wipe away excess glue immediately.

• In future assembly steps when dowels are necessary to attach assembly parts together, place a small amount of glue on the end of the dowel before attaching parts together.