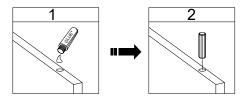

AVVERTENZA: Sse mancano o sono danneggiate parti, non restituire l'elemento danneggiato al rivenditore; Contattare il Servizio Clienti. Non utilizzare mai parti danneggiate!

Ø3.5x14mm

**Q** x 12

•The provided glue(H) is to secure When first inserting dowels, locate the wood dowels(B) in place.

appropriate hole for the dowel, place a small amount of glue in the hole and insert the dowel.

Wipe away excess glue immediately.

• In future assembly steps when dowels are necessary to attach assembly parts together, place a small amount of glue on the end of the dowel before attaching parts together.

Wipe away excess glue immediately.

Philips head screwdriver required for assembly (not