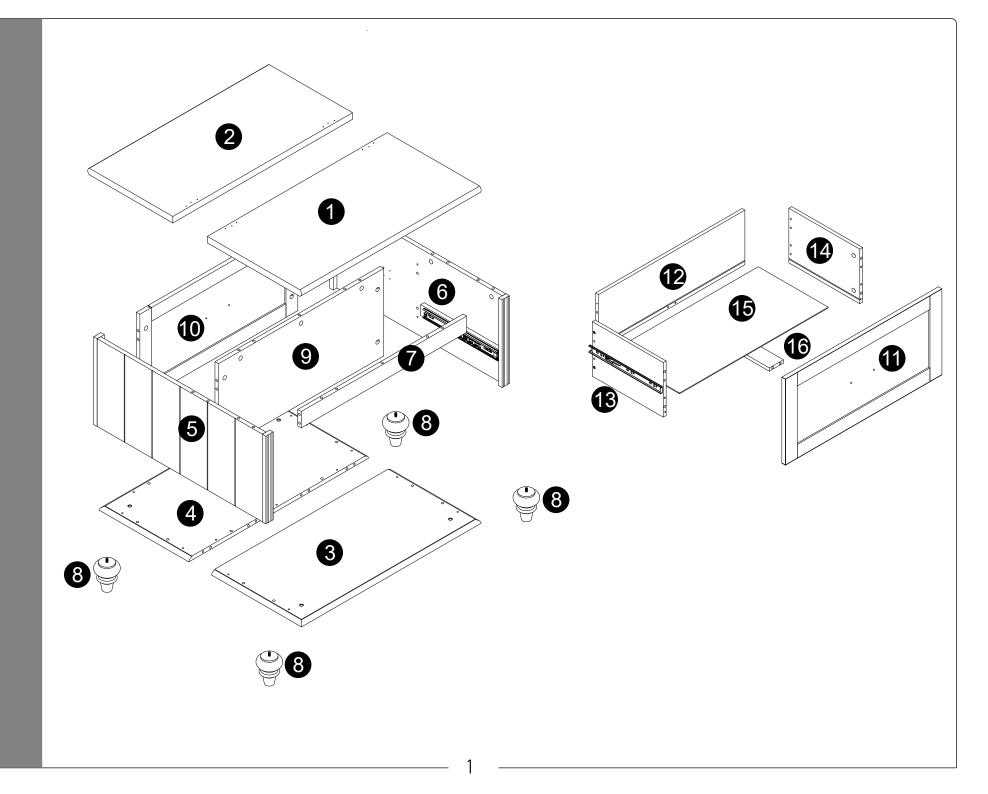

## C C 5 C **B** B **B**x 12 **G** x 10 **(1)** $\cdot$ Screw cam bolts(C) into panels(5,6). · Insert dowels(B) into panels(5,6).

2 Person Task

 $\cdot$  Screw cam bolts(C) into panel(1).

| <b>Q</b> x 10 | • | <b>D</b> x 10 |
|---------------|---|---------------|
|               |   |               |

- $\cdot$  Attach panels (5,6,7,9) to panel (1).
- · Insert and secure cam locks( D) to panels(5,6,7,9) to lock it.

- $\cdot$  Attach panel(3) to panel(4).
- · Insert and secure cam locks( D) to panel( 3) to lock it.

**(1)** 

- Attach legs(8) to panels(3,4).Stick the skid pads(I) on the bottom of the legs(8).

**O**x 2

- · Screw cam bolts(C) into panel(12).
- · Insert dowels(B) into panels(12,13,14).

- · Attach panel(16) to panel(12).
- · Insert and secure cam locks(D) to panel(16) to lock it.
- · Attach panel (12) to panels (13,14) with screws (F).
- · Carefully slide panel (15) into place along the bottom of the assembly.

| <b>Q</b> x 6 | ① x 2 | <b>(3</b> x 1 |
|--------------|-------|---------------|
|              |       |               |

- $\cdot$  Screw cam bolts(C) into panel(11).
- $\cdot$  Attach parts (K) to panels (11) with bolts (J) correctly.

- $\cdot$  Attach panel(11) to panel(13,14,16).
- · Insert and secure cam locks(D) to panel(13,14,16) to lock it.