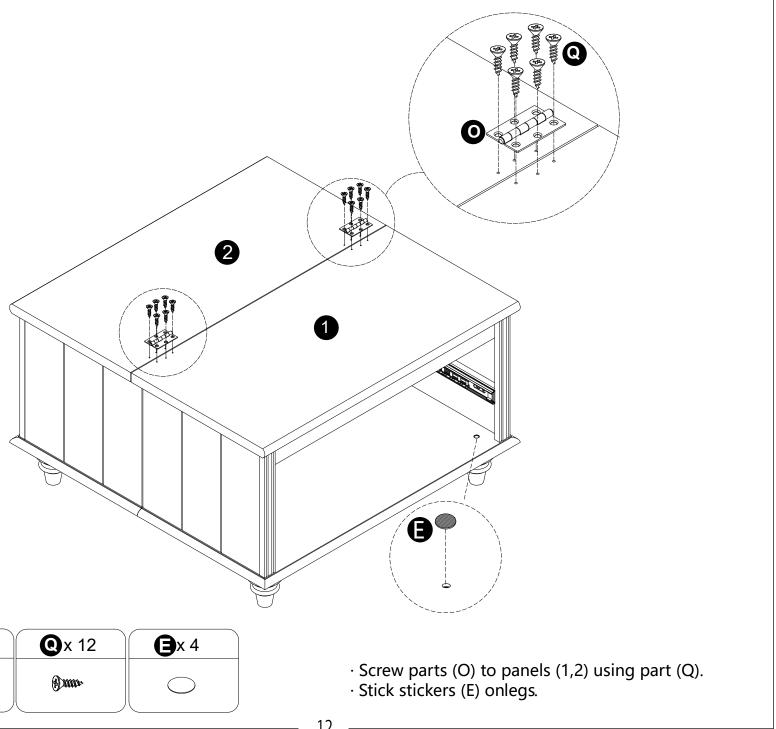

## C C 5 C **B** B **B**x 12 **G** x 10 **(1)** $\cdot$ Screw cam bolts(C) into panels(5,6). · Insert dowels(B) into panels(5,6).

2 Person Task

 $\cdot$  Screw cam bolts(C) into panel(1).

| <b>Q</b> x 10 | • | <b>D</b> x 10 |
|---------------|---|---------------|
|               |   |               |

- $\cdot$  Attach panels (5,6,7,9) to panel (1).
- · Insert and secure cam locks( D) to panels(5,6,7,9) to lock it.

- $\cdot$  Attach panel(3) to panel(4).
- · Insert and secure cam locks( D) to panel( 3) to lock it.