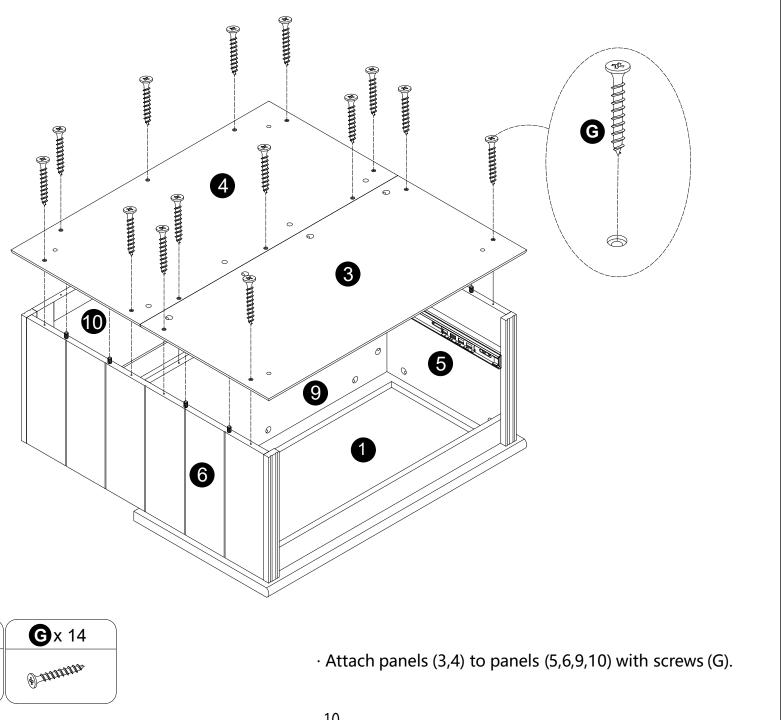

## C C 5 C **B** B **B**x 12 **G** x 10 **(1)** $\cdot$ Screw cam bolts(C) into panels(5,6). · Insert dowels(B) into panels(5,6).

2 Person Task

 $\cdot$  Screw cam bolts(C) into panel(1).

| <b>Q</b> x 10 | • | <b>D</b> x 10 |
|---------------|---|---------------|
|               |   |               |