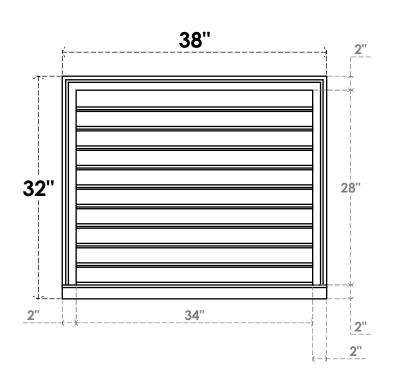

## **GVPVE38X3203SF**

38"W X 32"H RECTANGLE SURFACE MOUNT PVC GABLE VENT: FUNCTIONAL, W/ 2"W X 2"P **BRICKMOULD SILL FRAME** 

**VENTING AREA: 76.5 SQ IN** LOUVER HEIGHT: 2 3/4"

LOUVER QTY: 10

**FRONT** 

SIDE