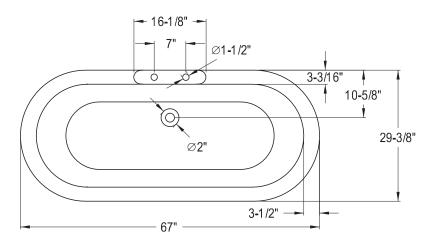

#### MODEL SHOWN: EATDS673023H1

**Note:** Photo above and Drawing below shows overall style of the product, handle styles may be different to the product model number this specification sheet is refering to