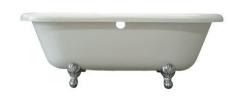

#### **DESCRIPTION:**

Acrylic Tub with Chrome Constantine Lion Feet

#### MODEL SHOWN: EATDS673023H1

**Note:** Photo above and Drawing below shows overall style of the product, handle styles may be different to the product model number this specification sheet is refering to