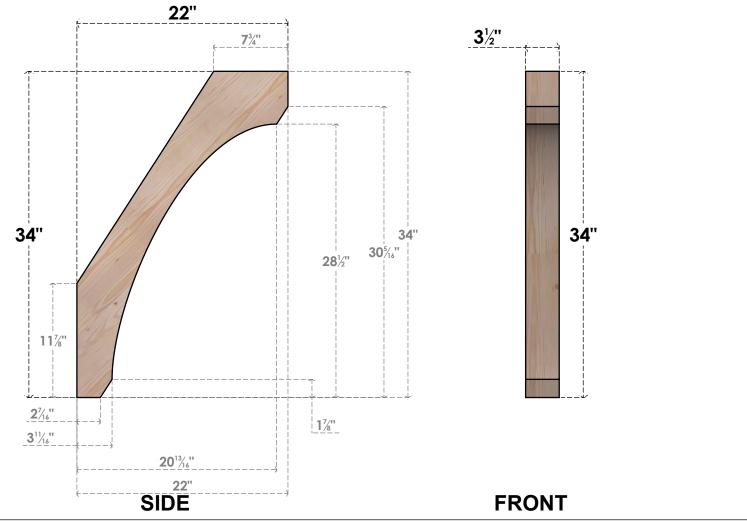

## BRC04X22X34LEC00SDF

3 1/2"W X 22"D X 34"H LEGACY SMOOTH BRACE, DOUGLAS FIR

**EKENA MILLWORK** 2300 WEST MAIN ST. CLARKSVILLE, TX 75426 TOLL FREE: 866-607-0453 WWW.EKENAMILLWORK.COM