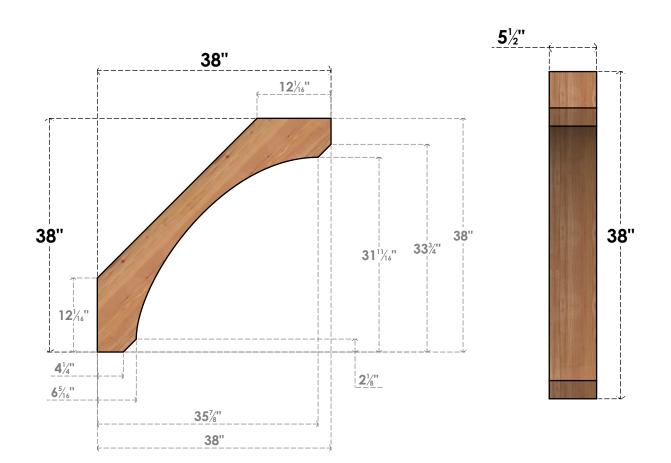

## BRC06X38X38LEC00SWR

5 1/2"W X 38"D X 38"H LEGACY SMOOTH BRACE, WESTERN RED CEDAR

SIDE

## **FRONT**

**EKENA MILLWORK** 2300 WEST MAIN ST. CLARKSVILLE, TX 75426 TOLL FREE: 866-607-0453 WWW.EKENAMILLWORK.COM

## **NOTES**

- 1. INSTALLATION TO BE COMPLETED IN ACCORDANCE WITH MANUFACTURER'S SPECIFICATIONS.
  2. DRAWING MAY NOT BE TO SCALE
- 3. THIS DRAWING IS INTENDED FOR DESIGN AND PLANNING PURPOSES ONLY.
- 4. ALL INFORMATION CONTAINED HEREIN WAS CURRENT AT THE TIME OF DEVELOPMENT BUT MUST BE REVIEWED AND APPROVED BY THE PRODUCT MANUFACTURER TO BE CONSIDERED ACCURATE.
- 5. PRODUCTS ARE NOT KILN DRIED. THIS ITEM IS UNIQUE AND WILL CONTAIN THE NATURAL VARIATIONS THAT THE WOOD SPECIES OFFERS. THIS MAY RESULT IN VARIATIONS UP TO 1/4"