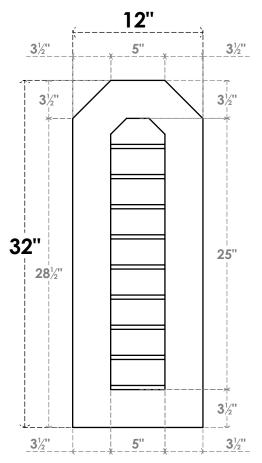

## **GVPOT12X3201SN**

12"W X 32"H OCTAGONAL TOP SURFACE MOUNT PVC GABLE VENT: NON-FUNCTIONAL, W/ 3-1/2"W X 1"P STANDARD FRAME

LOUVER HEIGHT: 2 3/4"

LOUVER QTY: 9

**FRONT** 

**NOTES** 

SIDE

EKENA MILLWORK 2300 WEST MAIN ST. CLARKSVILLE, TX 75426 TOLL FREE: 866-607-0453 WWW.EKENAMILLWORK.COM