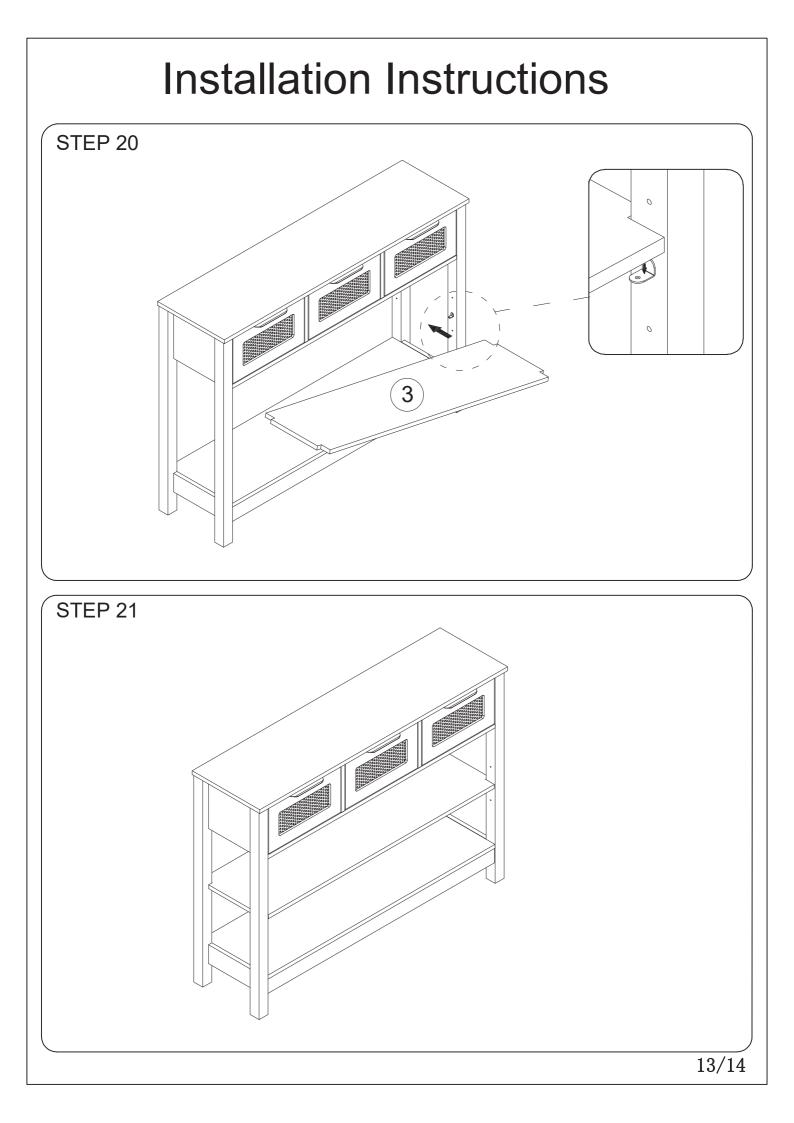

ep it well for future reference.



- Carefully remove all the parts from the carton and place them individually on a softcloth to prevent scratches or other damage.
- Ensure that all parts and hardware are available before beginning assembly.
- Follow each step carefully to ensure the proper assembly of this product.
- Please avoid harsh, corrosive, and abrasive cleaners.
- Keep the edge of the table dry to avoid product damage.



#### **Installation Instructions** STEP 1 A Αů A A A Að A 1 A A 🖁 A A **Countersunk hole** facing upwards 0 A = 11X STEP 2 A













#### Installation Instructions STEP 12 14 9 24 B B 10 2 "В Q 13 Do not tighten all the screws until each part is properly assembled. B=20X STEP 13 14 7 0 6 10 (13)Make sure the sides and bottom

F =4X

are flush

9/14