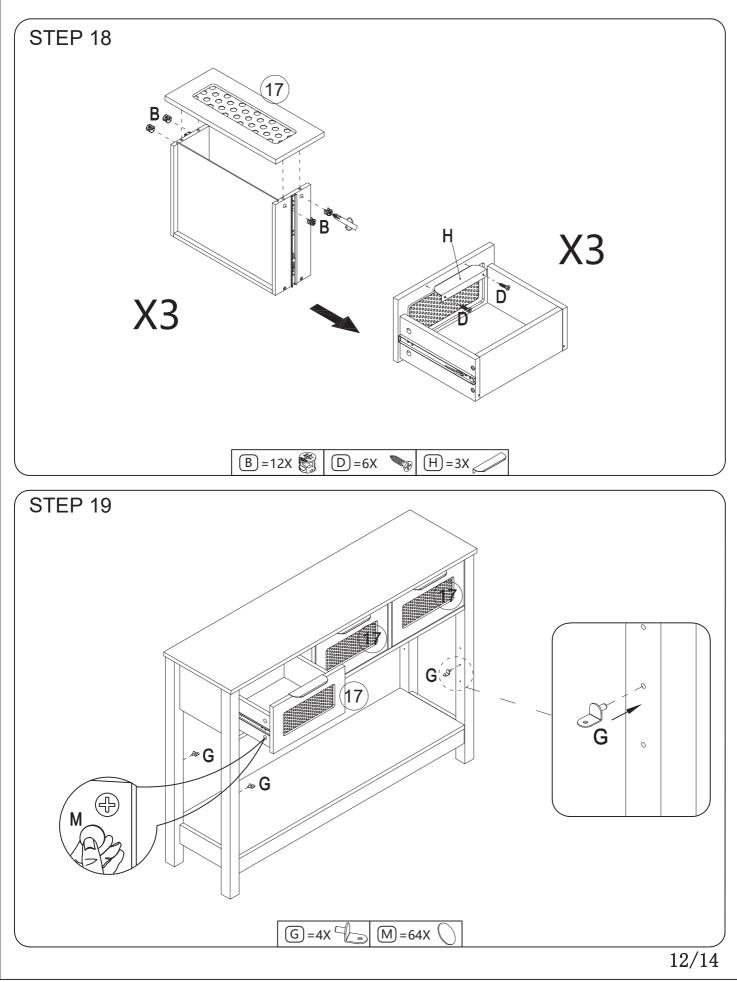

Note: Avoid fully tightening screws during initial assembly in case of assembly errors. Tighten screws only after all parts have been property assembled. Please read this manual carefully before installation and keep it well for future reference.