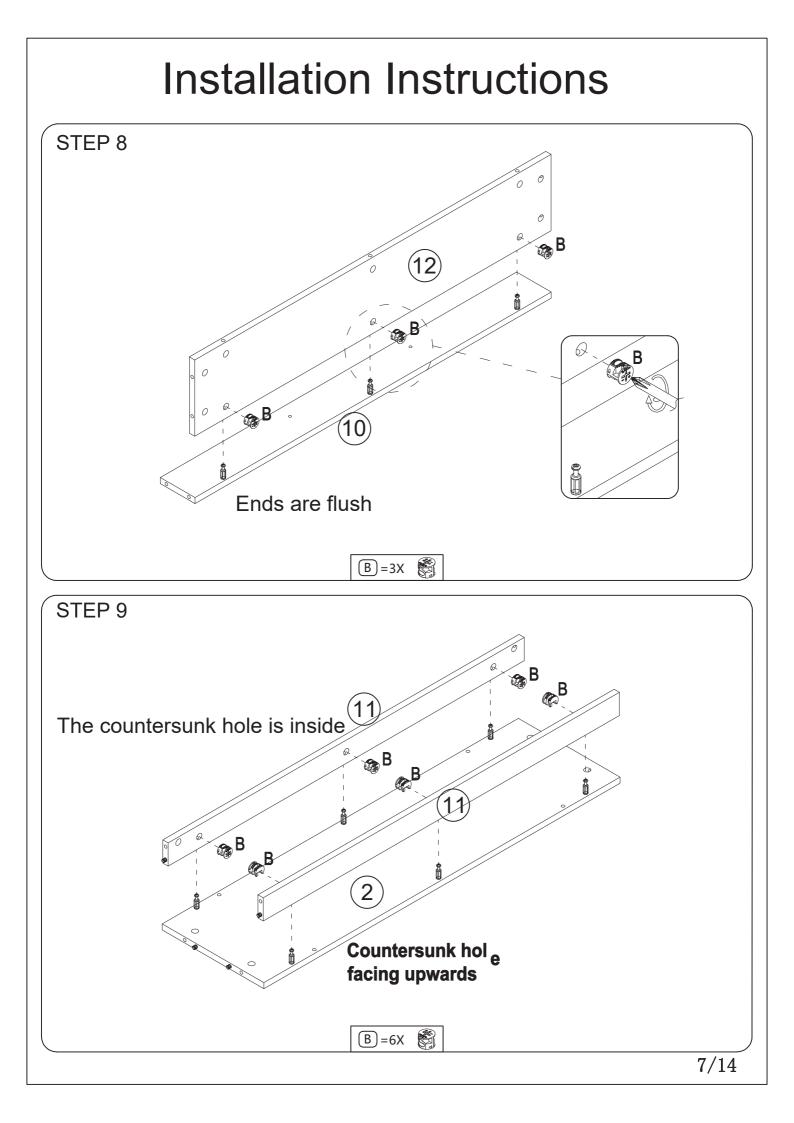

Eastern Time)

Note: Avoid fully tightening screws during initial assembly in case of assembly errors. Tighten screws only after all parts have been property assembled. Please read this manual carefully before installation and keep it well for future reference.



- Carefully remove all the parts from the carton and place them individually on a softcloth to prevent scratches or other damage.
- Ensure that all parts and hardware are available before beginning assembly.
- Follow each step carefully to ensure the proper assembly of this product.
- Please avoid harsh, corrosive, and abrasive cleaners.
- Keep the edge of the table dry to avoid product damage.



#### **Installation Instructions** STEP 1 A Αů A A A Að A 1 A A 🖁 A A **Countersunk hole** facing upwards 0 A = 11X STEP 2 A













#### Installation Instructions STEP 12 14 9 24 B B 10 2 "В Q 13 Do not tighten all the screws until each part is properly assembled. B=20X STEP 13 14 7 0 6 10 (13)Make sure the sides and bottom

F =4X

are flush

9/14