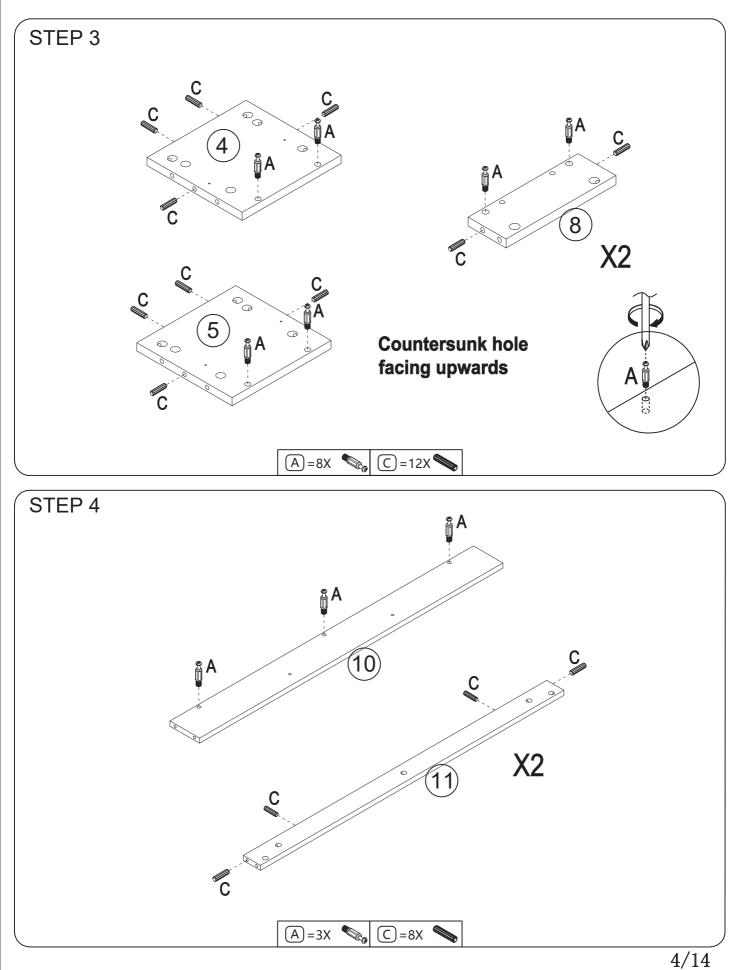

:00pm Eastern Time)

Note: Avoid fully tightening screws during initial assembly in case of assembly errors. Tighten screws only after all parts have been property assembled. Please read this manual carefully before installation and keep it well for future reference.



- Carefully remove all the parts from the carton and place them individually on a softcloth to prevent scratches or other damage.
- Ensure that all parts and hardware are available before beginning assembly.
- Follow each step carefully to ensure the proper assembly of this product.
- Please avoid harsh, corrosive, and abrasive cleaners.
- Keep the edge of the table dry to avoid product damage.



#### **Installation Instructions** STEP 1 A Αů A A A Að A 1 A A 🖁 A A **Countersunk hole** facing upwards 0 A = 11X STEP 2 A













#### Installation Instructions STEP 12 14 9 24 B B 10 2 "В Q 13 Do not tighten all the screws until each part is properly assembled. B=20X STEP 13 14 7 0 6 10 (13)Make sure the sides and bottom

F =4X

are flush

9/14