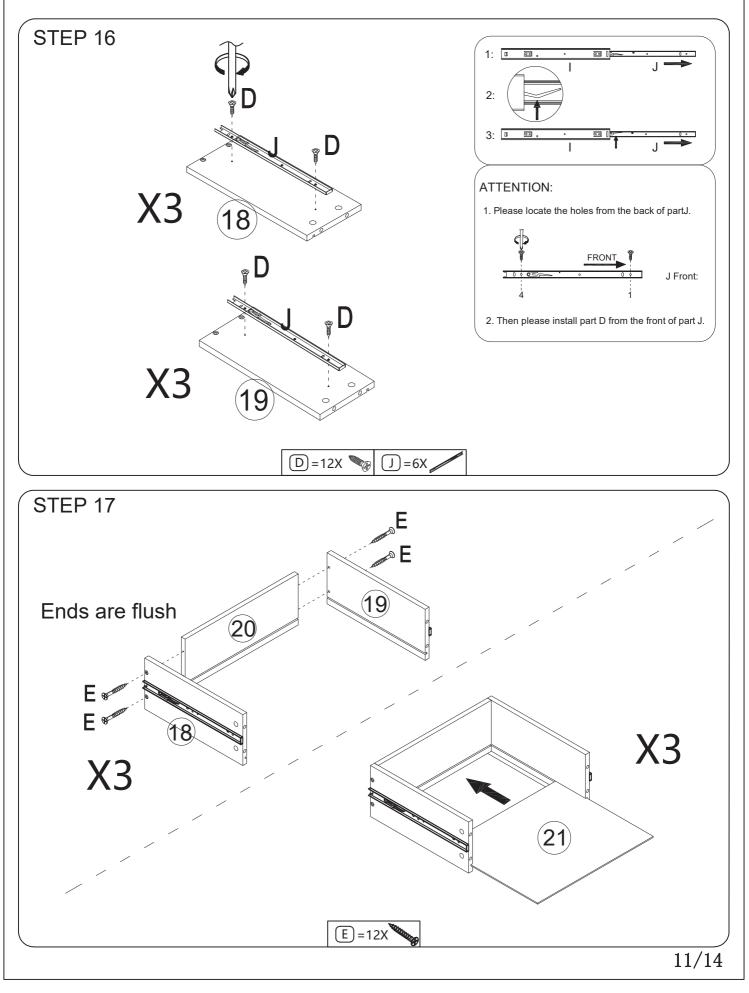

Note: Avoid fully tightening screws during initial assembly in case of assembly errors. Tighten screws only after all parts have been property assembled. Please read this manual carefully before installation and keep it well for future reference.