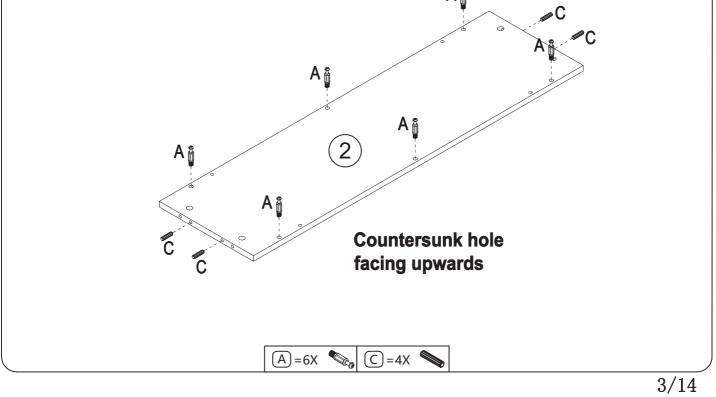

#### **Installation Instructions** STEP 1 A Αů A A A Að A 1 A A 🖁 A A **Countersunk hole** facing upwards 0 A = 11X STEP 2 A