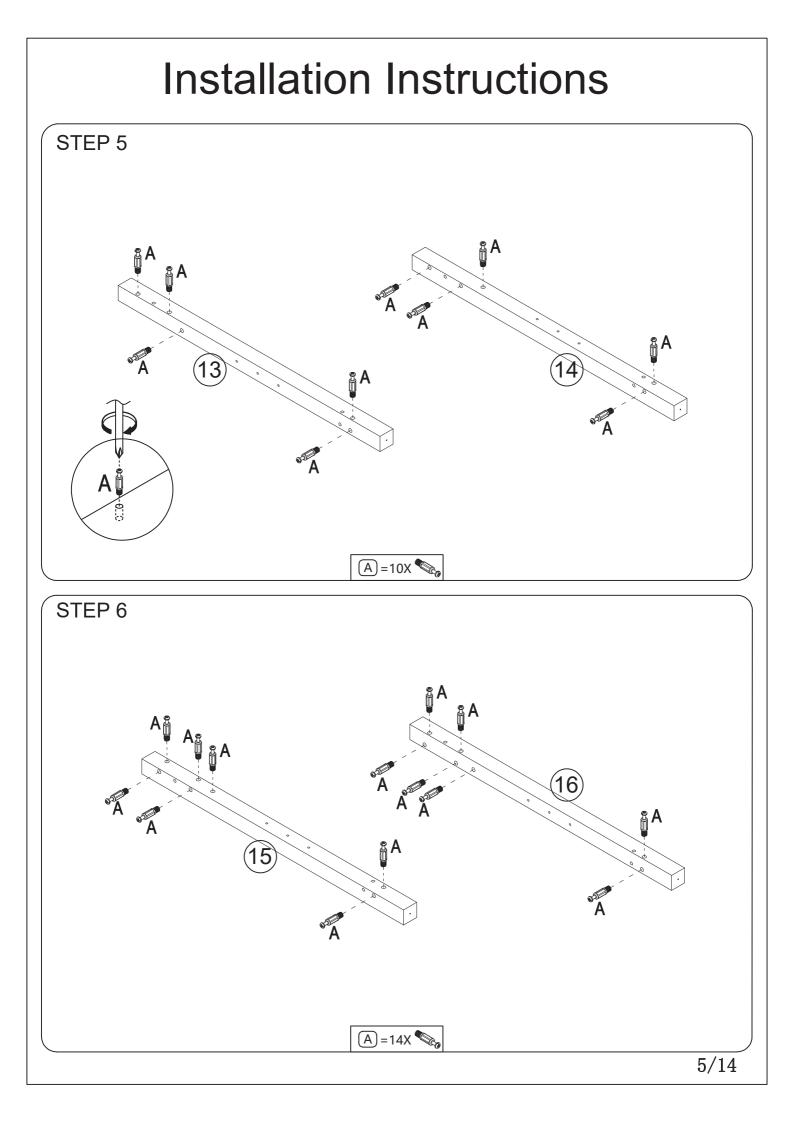

0pm Eastern Time)

Note: Avoid fully tightening screws during initial assembly in case of assembly errors. Tighten screws only after all parts have been property assembled. Please read this manual carefully before installation and keep it well for future reference.



- Carefully remove all the parts from the carton and place them individually on a softcloth to prevent scratches or other damage.
- Ensure that all parts and hardware are available before beginning assembly.
- Follow each step carefully to ensure the proper assembly of this product.
- Please avoid harsh, corrosive, and abrasive cleaners.
- Keep the edge of the table dry to avoid product damage.



#### **Installation Instructions** STEP 1 A Αů A A A Að A 1 A A 🖁 A A **Countersunk hole** facing upwards 0 A = 11X STEP 2 A













#### Installation Instructions STEP 12 14 9 24 B B 10 2 "В Q 13 Do not tighten all the screws until each part is properly assembled. B=20X STEP 13 14 7 0 6 10 (13)Make sure the sides and bottom

F =4X

are flush

9/14