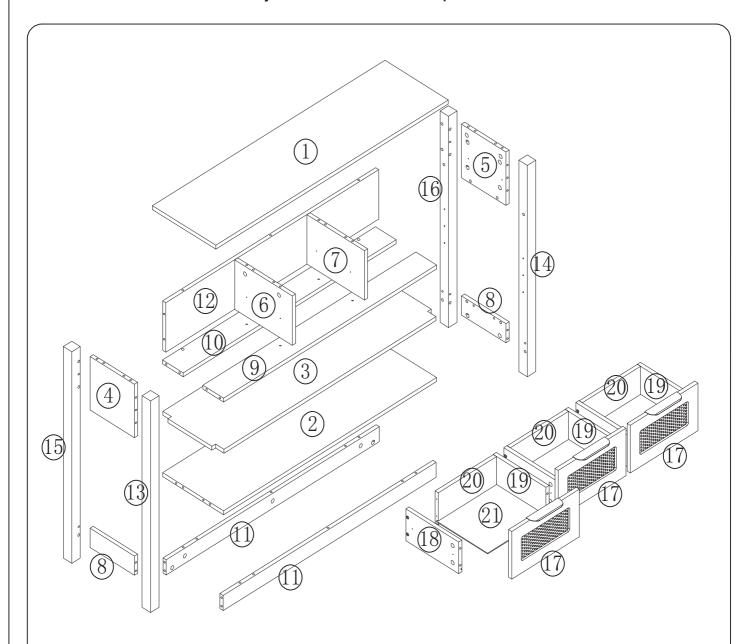

#### **Installation Instructions** STEP 1 A Αů A A A Að A 1 A A 🖁 A A **Countersunk hole** facing upwards 0 A = 11X STEP 2 A