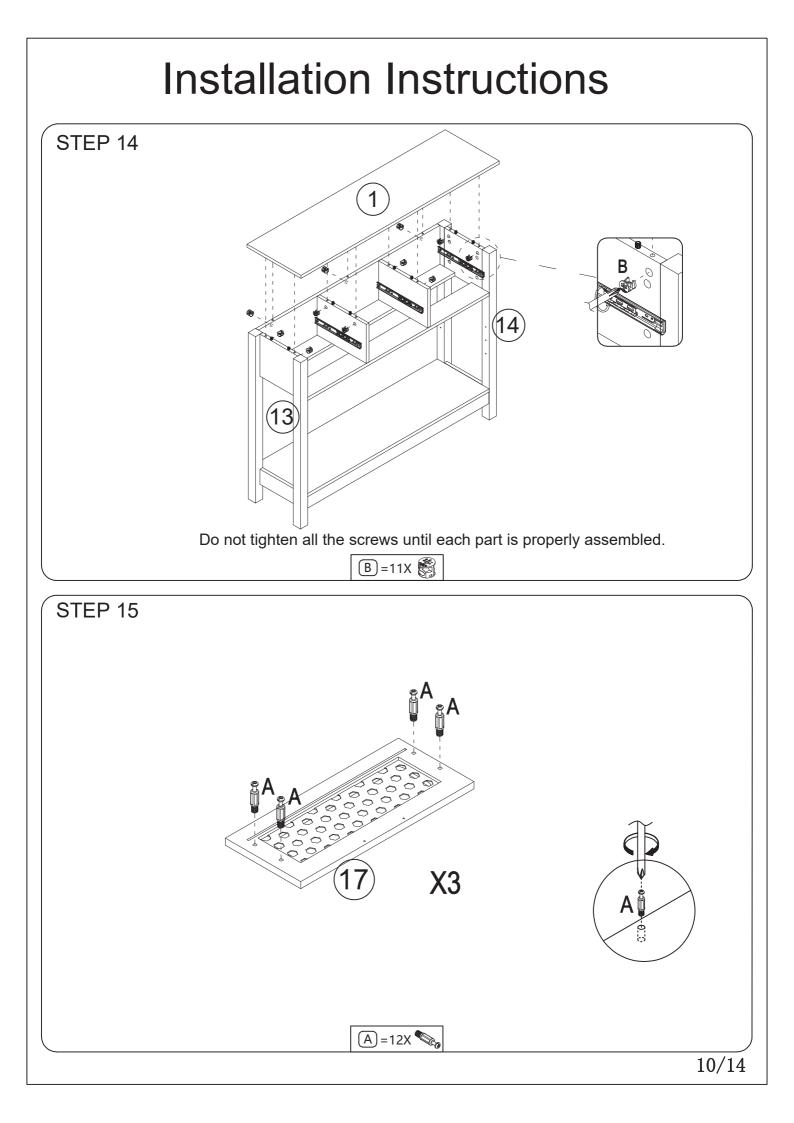

Note: Avoid fully tightening screws during initial assembly in case of assembly errors. Tighten screws only after all parts have been property assembled. Please read this manual carefully before installation and keep it well for future reference.