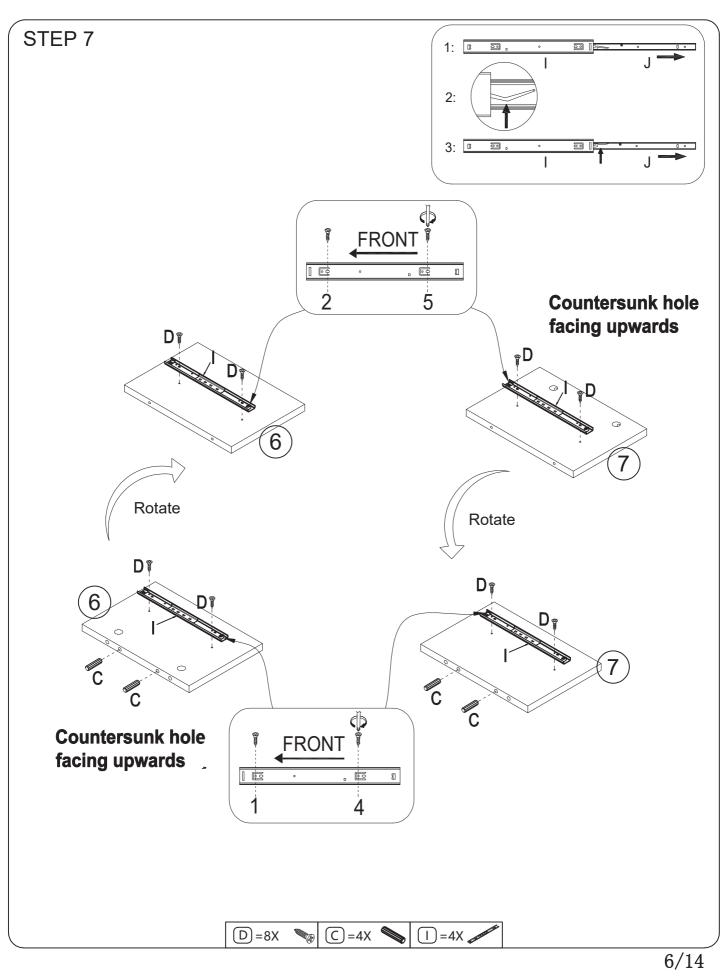

m Eastern Time)

Note: Avoid fully tightening screws during initial assembly in case of assembly errors. Tighten screws only after all parts have been property assembled. Please read this manual carefully before installation and keep it well for future reference.



- Carefully remove all the parts from the carton and place them individually on a softcloth to prevent scratches or other damage.
- Ensure that all parts and hardware are available before beginning assembly.
- Follow each step carefully to ensure the proper assembly of this product.
- Please avoid harsh, corrosive, and abrasive cleaners.
- Keep the edge of the table dry to avoid product damage.



#### **Installation Instructions** STEP 1 A Αů A A A Að A 1 A A 🖁 A A **Countersunk hole** facing upwards 0 A = 11X STEP 2 A













#### Installation Instructions STEP 12 14 9 24 B B 10 2 "В Q 13 Do not tighten all the screws until each part is properly assembled. B=20X STEP 13 14 7 0 6 10 (13)Make sure the sides and bottom

F =4X

are flush

9/14