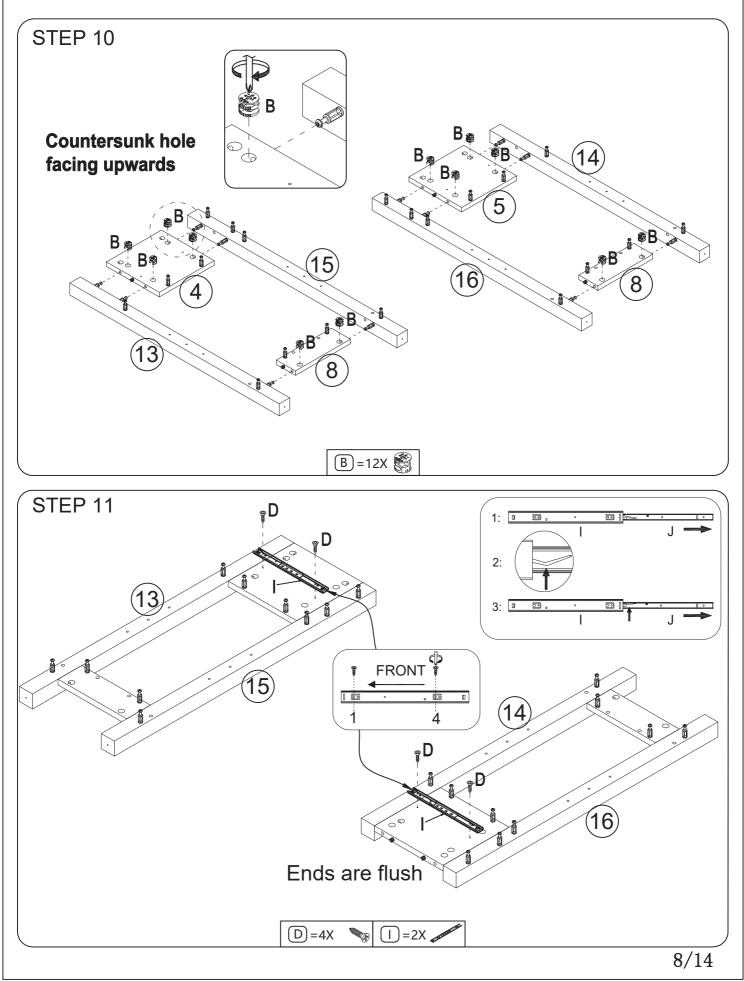

Note: Avoid fully tightening screws during initial assembly in case of assembly errors. Tighten screws only after all parts have been property assembled. Please read this manual carefully before installation and keep it well for future reference.