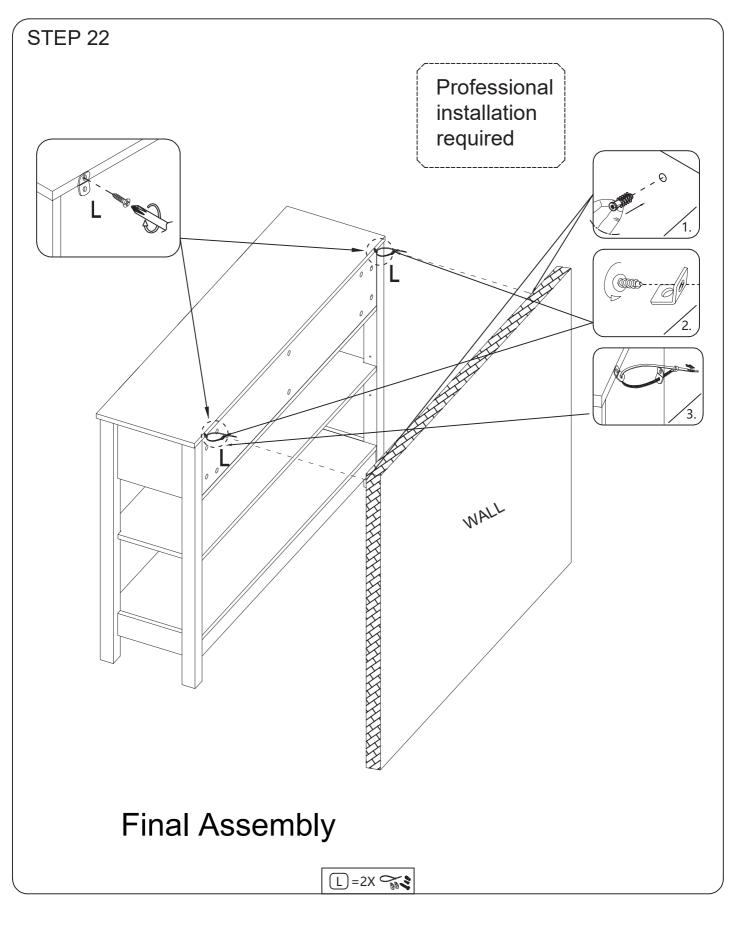

it well for future reference.



- Carefully remove all the parts from the carton and place them individually on a softcloth to prevent scratches or other damage.
- Ensure that all parts and hardware are available before beginning assembly.
- Follow each step carefully to ensure the proper assembly of this product.
- Please avoid harsh, corrosive, and abrasive cleaners.
- Keep the edge of the table dry to avoid product damage.



#### **Installation Instructions** STEP 1 A Αů A A A Að A 1 A A 🖁 A A **Countersunk hole** facing upwards 0 A = 11X STEP 2 A













#### Installation Instructions STEP 12 14 9 24 B B 10 2 "В Q 13 Do not tighten all the screws until each part is properly assembled. B=20X STEP 13 14 7 0 6 10 (13)Make sure the sides and bottom

F =4X

are flush

9/14