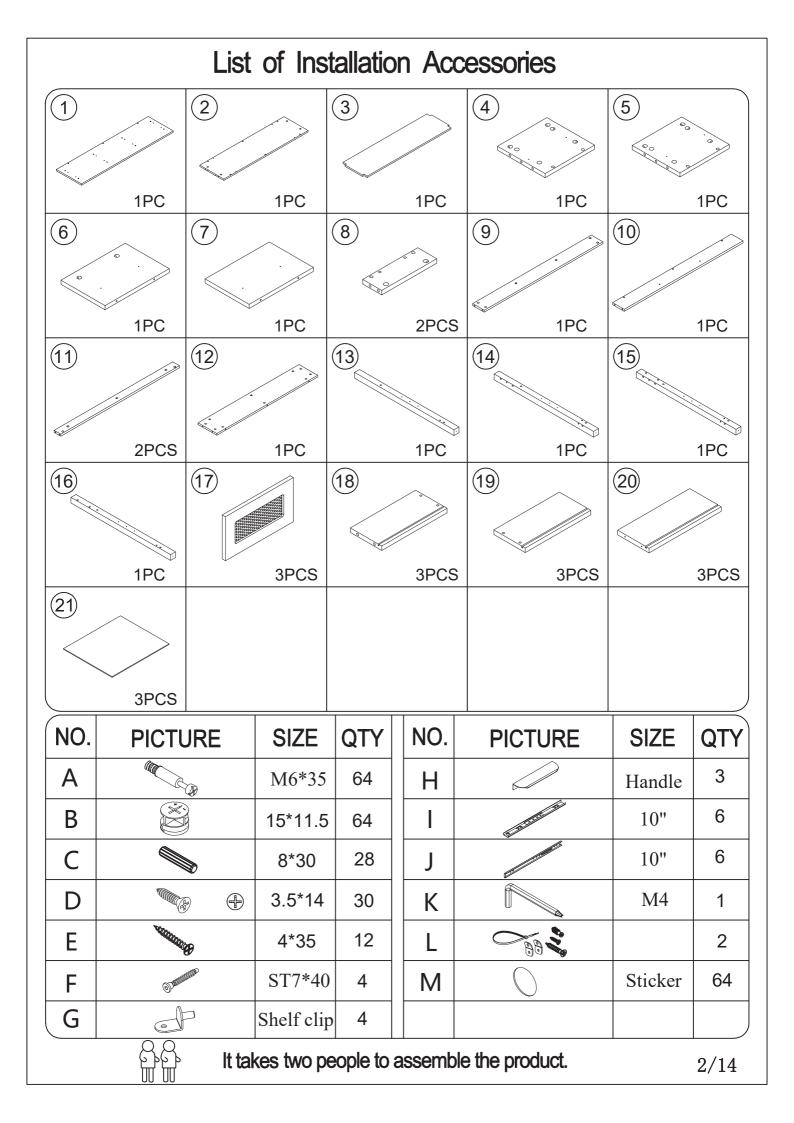

buylikepro.com/pages/rattan-console-table-support

Customer Service: help@EverythingSupport.com TEL:(855)208-0668(MON-FRI 9:00am-6:00pm Eastern Time)

Note: Avoid fully tightening screws during initial assembly in case of assembly errors. Tighten screws only after all parts have been property assembled. Please read this manual carefully before installation and keep it well for future reference.



- Carefully remove all the parts from the carton and place them individually on a softcloth to prevent scratches or other damage.
- Ensure that all parts and hardware are available before beginning assembly.
- Follow each step carefully to ensure the proper assembly of this product.
- Please avoid harsh, corrosive, and abrasive cleaners.
- Keep the edge of the table dry to avoid product damage.



#### **Installation Instructions** STEP 1 A Αů A A A Að A 1 A A 🖁 A A **Countersunk hole** facing upwards 0 A = 11X STEP 2 A













#### Installation Instructions STEP 12 14 9 24 B B 10 2 "В Q 13 Do not tighten all the screws until each part is properly assembled. B=20X STEP 13 14 7 0 6 10 (13)Make sure the sides and bottom

F =4X

are flush

9/14