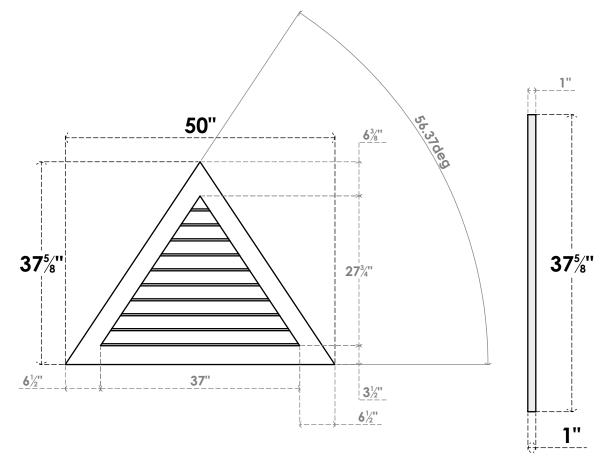

## GVPTR50X1301SN

50"W X 12-1/2"H TRIANGLE SURFACE MOUNT PVC GABLE VENT 6/12 PITCH: NON-FUNCTIONAL, W/ 3-1/2"W X 1"P STANDARD FRAME

**FRONT** 

SIDE

LOUVER HEIGHT: 2 3/4"

LOUVER QTY: 10

1. INSTALLATION TO BE COMPLETED IN ACCORDANCE WITH MANUFACTURER'S SPECIFICATIONS. 2. DRAWING MAY NOT BE TO SCALE