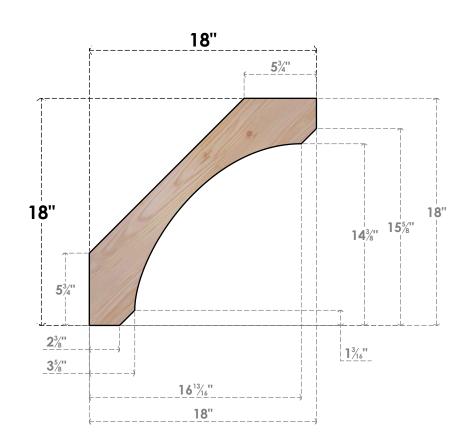

## **FRONT**

**EKENA MILLWORK** 2300 WEST MAIN ST. CLARKSVILLE, TX 75426 TOLL FREE: 866-607-0453 WWW.EKENAMILLWORK.COM

## BRC06X18X18LEC00SDF

5 1/2"W X 18"D X 18"H LEGACY SMOOTH BRACE, DOUGLAS FIR