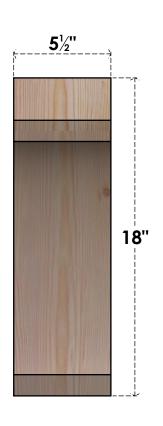

## SIDE

## BRC06X18X18LEC00SDF

5 1/2"W X 18"D X 18"H LEGACY SMOOTH BRACE, DOUGLAS FIR