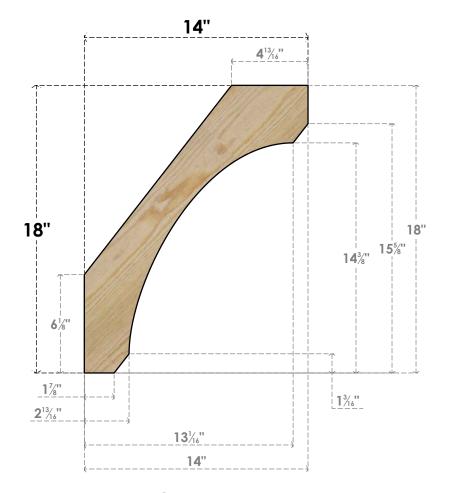

## BRC06X14X18LEC00RDF

6"W X 14"D X 18"H LEGACY ROUGH SAWN BRACE, DOUGLAS FIR

SIDE

## **NOTES**

- 1. INSTALLATION TO BE COMPLETED IN ACCORDANCE WITH MANUFACTURER'S SPECIFICATIONS.
  2. DRAWING MAY NOT BE TO SCALE
- 3. THIS DRAWING IS INTENDED FOR DESIGN AND PLANNING PURPOSES ONLY.
- 4. ALL INFORMATION CONTAINED HEREIN WAS CURRENT AT THE TIME OF DEVELOPMENT BUT MUST BE REVIEWED AND APPROVED BY THE PRODUCT MANUFACTURER TO BE CONSIDERED ACCURATE.
- 5. PRODUCTS ARE NOT KILN DRIED. THIS ITEM IS UNIQUE AND WILL CONTAIN THE NATURAL VARIATIONS THAT THE WOOD SPECIES OFFERS. THIS MAY RESULT IN VARIATIONS UP TO 1/4"