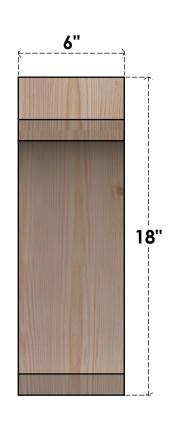

## BRC06X14X18LEC00RDF

6"W X 14"D X 18"H LEGACY ROUGH SAWN BRACE, DOUGLAS FIR

SIDE

## **FRONT**

**EKENA MILLWORK** 2300 WEST MAIN ST. CLARKSVILLE, TX 75426 TOLL FREE: 866-607-0453 WWW.EKENAMILLWORK.COM