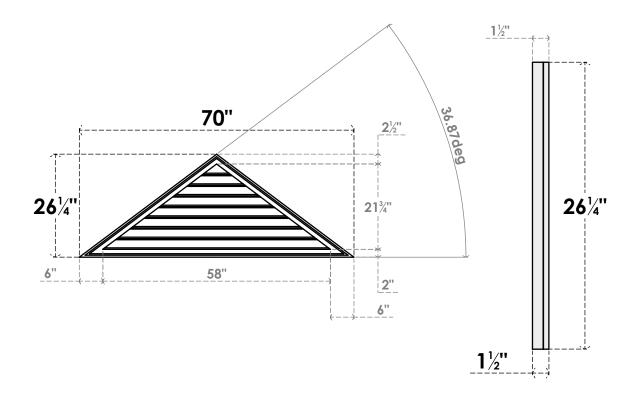

## GVPTR70X2602SF

70"W X 26-1/4"H TRIANGLE SURFACE MOUNT PVC GABLE VENT 9/12 PITCH: FUNCTIONAL, W/ 2"W X 1-1/2"P BRICKMOULD FRAME

**VENTING AREA: 50.75 SQ IN** LOUVER HEIGHT: 2 3/4"

LOUVER QTY: 8

**FRONT** 

SIDE

1. INSTALLATION TO BE COMPLETED IN ACCORDANCE WITH MANUFACTURER'S SPECIFICATIONS. 2. DRAWING MAY NOT BE TO SCALE

3. THIS DRAWING IS INTENDED FOR DESIGN AND PLANNING PURPOSES ONLY.

4. ALL INFORMATION CONTAINED HEREIN WAS CURRENT AT THE TIME OF DEVELOPMENT BUT MUST BE REVIEWED AND APPROVED BY THE PRODUCT MANUFACTURER TO BE CONSIDERED ACCURATE.

5. ARCHITECTURAL GRADE PVC PRODUCTS ARE MADE FROM EXPANDED CELLULAR PVC AND COME NATURALLY WHITE BUT MAY BE

**PAINTED** 

EKENA MILLWORK 2300 WEST MAIN ST. CLARKSVILLE, TX 75426 TOLL FREE: 866-607-0453 WWW.EKENAMILLWORK.COM