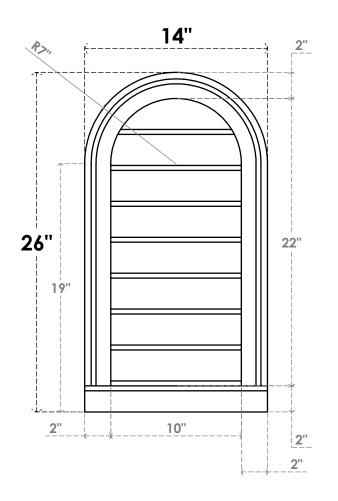

## GVPRT14X2603SN

14"W X 26"H ROUND TOP SURFACE MOUNT PVC GABLE VENT: NON-FUNCTIONAL, W/ 2"W X 2"P **BRICKMOULD SILL FRAME** 

**FRONT** 

SIDE

LOUVER HEIGHT: 2 3/4"

LOUVER QTY: 8

1. INSTALLATION TO BE COMPLETED IN ACCORDANCE WITH MANUFACTURER'S SPECIFICATIONS.
2. DRAWING MAY NOT BE TO SCALE