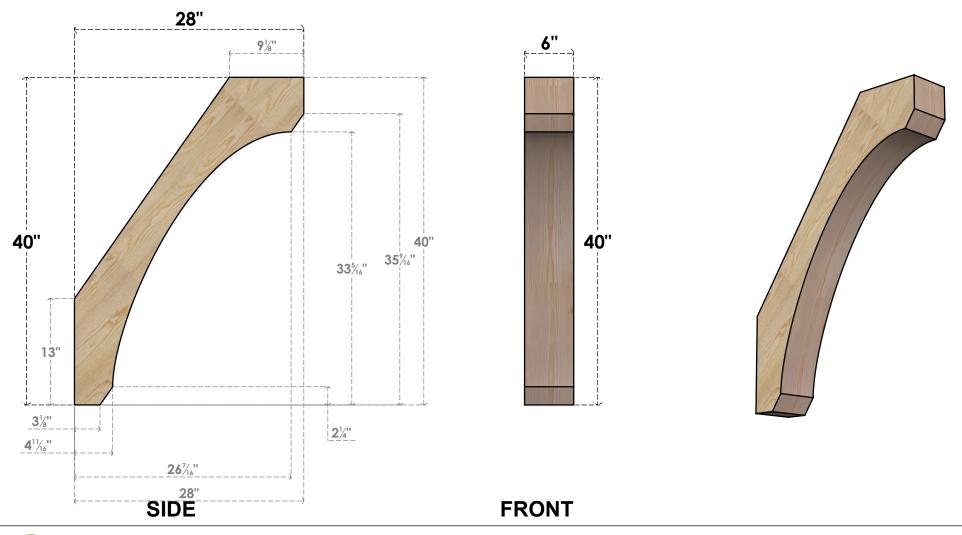

## BRC06X28X40LEC00RDF

6"W X 28"D X 40"H LEGACY ROUGH SAWN BRACE, DOUGLAS FIR

**EKENA MILLWORK** 2300 WEST MAIN ST. CLARKSVILLE, TX 75426 TOLL FREE: 866-607-0453 WWW.EKENAMILLWORK.COM