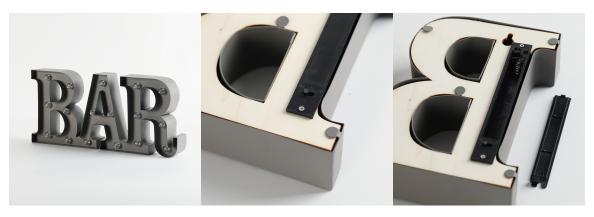

## Instructions:

- To use, unclip the black panel on the back of the "B". No tools required.
- Insert 2 AA batteries (not included). Make sure they are inserted according to the image (positive/negative).
- Re-attach black panel.
- "On/Off" switch is on the back of the "B". Move switch to "On" to turn on, and "Off" to turn off. Light will not automatically turn off without being switched to the "Off" position.
- To extend battery life, turn to the off position when not in use.
- Battery: 2 AA batteries (not included)