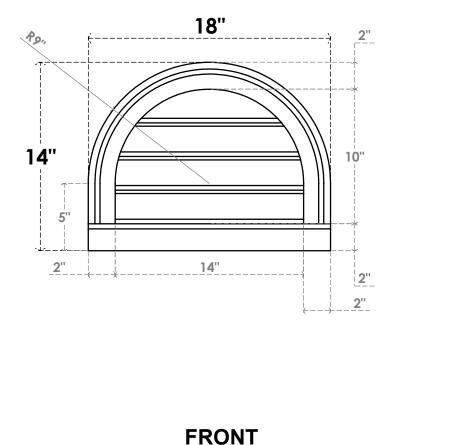

## GVPRT18X1403SF

18"W X 14"H ROUND TOP SURFACE MOUNT PVC GABLE VENT: FUNCTIONAL, W/ 2"W X 2"P BRICKMOULD SILL FRAME

**1**<sup>1</sup>/<sub>2</sub>"

VENTING AREA: 9.7 SQ IN LOUVER HEIGHT: 2 1/2" LOUVER QTY: 4