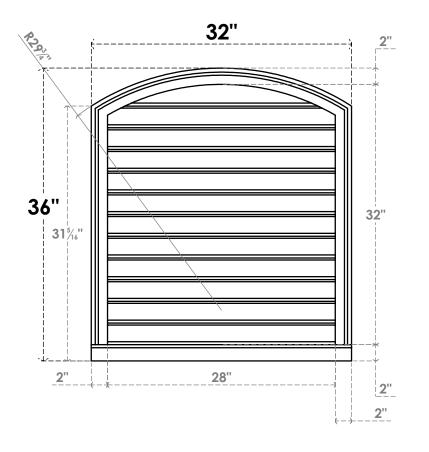

## GVPAR32X3603SF

32"W X 36"H ARCH TOP SURFACE MOUNT PVC GABLE VENT: FUNCTIONAL, W/ 2"W X 2"P **BRICKMOULD SILL FRAME** 

**FRONT** 

SIDE

**VENTING AREA: 74.51 SQ IN** 

LOUVER HEIGHT: 2 5/8"

LOUVER QTY: 12

**EKENA MILLWORK** 2300 WEST MAIN ST. CLARKSVILLE, TX 75426 TOLL FREE: 866-607-0453 WWW.EKENAMILLWORK.COM