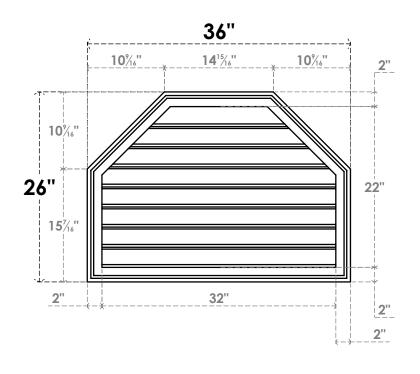

## GVPOT36X2602SF

36"W X 26"H OCTAGONAL TOP SURFACE MOUNT PVC GABLE VENT: FUNCTIONAL, W/ 2"W X 1-1/2"P BRICKMOULD FRAME

**VENTING AREA: 50.19 SQ IN** 

LOUVER HEIGHT: 2 3/4"

LOUVER QTY: 8

**FRONT** 

SIDE

EKENA MILLWORK 2300 WEST MAIN ST. CLARKSVILLE, TX 75426 TOLL FREE: 866-607-0453 WWW.EKENAMILLWORK.COM