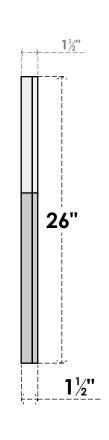

## GVPOT36X2602SF

36"W X 26"H OCTAGONAL TOP SURFACE MOUNT PVC GABLE VENT: FUNCTIONAL, W/ 2"W X 1-1/2"P BRICKMOULD FRAME

**VENTING AREA: 50.19 SQ IN** 

LOUVER HEIGHT: 2 3/4"

LOUVER QTY: 8

**FRONT** 

SIDE

EKENA MILLWORK 2300 WEST MAIN ST. CLARKSVILLE, TX 75426 TOLL FREE: 866-607-0453 WWW.EKENAMILLWORK.COM