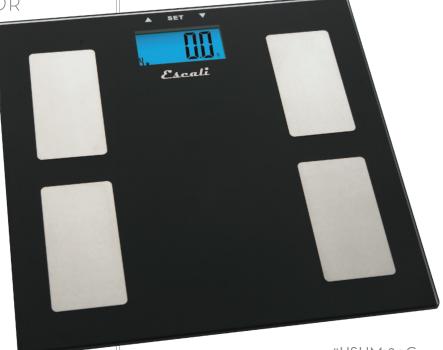

USHM180G

GLASS HEALTH MONITOR

The black tempered glass platform accentuated with stainless steel foot placers give this bathroom scale a modern look which will provide style and sophistication to any bathroom. The scale provides weight, body fat, body water and muscle mass data through the instant-on feature; this feature will provide the user with immediate info when positioned on the scale.

"This scale looks sleek and feels substantial. I'm impressed."

- » Large easy to read display with blue back light
- » 4-user profiles with automatic profile selection
- » Large tempered glass platform
- » Ultra slim design (only 3/4" high)
- » Automatic shut-off feature ensures long battery life

## SPECIFICATIONS

- » Model: USHM180G
- » Capacity: 400 lb. (180 kg.)
- » Weighing Increments: 0.2 lb. (0.1 kg.)
- » Units: lb., kg.
- » Dimensions: 12" x 12" x 0.75"
- » Batteries included: 2-Lithium