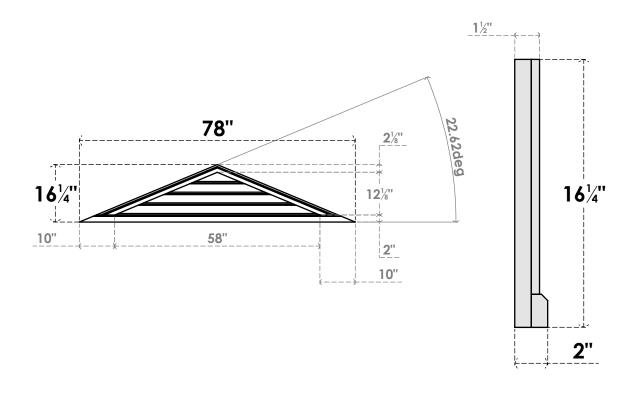

## GVPTR78X1603SF

78"W X 16-1/4"H TRIANGLE SURFACE MOUNT PVC GABLE VENT 5/12 PITCH: FUNCTIONAL, W/ 2"W X 2"P BRICKMOULD SILL FRAME

**VENTING AREA: 21.75 SQ IN** 

LOUVER HEIGHT: 3" LOUVER QTY: 4

**FRONT** 