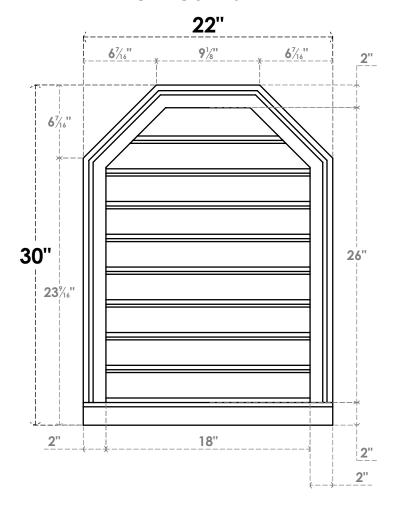

## GVPOT22X3003SF

22"W X 30"H OCTAGONAL TOP SURFACE MOUNT PVC GABLE VENT: FUNCTIONAL, W/ 2"W X 2"P **BRICKMOULD SILL FRAME** 

**VENTING AREA: 34.81 SQ IN** 

LOUVER HEIGHT: 2 7/8"

LOUVER QTY: 9

**FRONT** 

SIDE