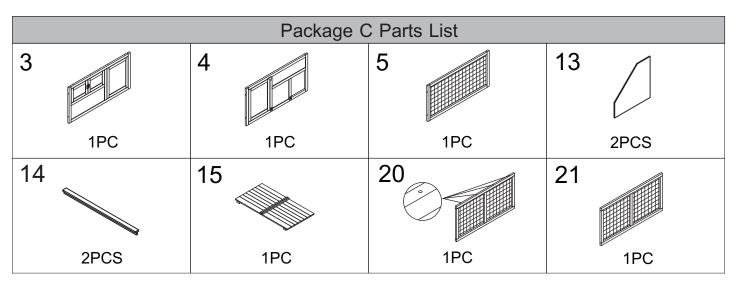

# **Assembly Instructions**



#### Attention

#### Thanks for choosing our product

- 1. Before assembly, please check carefully if you have received all the parts as listed below. If you have any missing or damaged parts, feel free to contact us for help.
- 2. We recommend to assemble the cage with 2 people.
- 3. Please wear protective gloves when assembling. Power tools are highly recommended for screwing.
- 4. Come with 3 boxes, please check if you already received three boxes we shipped to you. Sometimes the 3 boxes will not arrive at same date, hope you can wait for 2-3 more days or contact us for more help.







# Assembly Guide

#### STEP 1

B\_8PCS



#### STEP 2

B\_4PCS



## STEP 3

B\_4PCS





B\_4PCS



# STEP 6

B\_4PCS





#### STEP 8

F\_8PCS



A\_4PCS F\_4PCS



#### STEP 10

A\_8PCS



A\_8PCS



A\_2PCS



#### STEP 13

A\_2PCS B\_8PCS



#### STEP 14

A\_4PCS D\_2PCS

C\_8PCS F\_6PCS G\_2PCS Note: We recommend to step into the cage to assemble the roof panels.



#### STEP 16

E\_4PCS F\_6PCS G\_2PCS H\_2PCS J\_2PCS



## STEP 17

D\_8PCS E\_4PCS H\_2PCS J\_2PCS