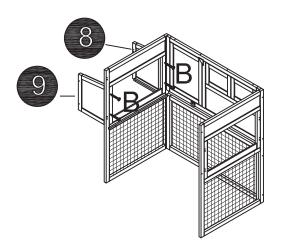

# **Assembly Instructions**



#### Attention

#### Thanks for choosing our product

- 1. Before assembly, please check carefully if you have received all the parts as listed below. If you have any missing or damaged parts, feel free to contact us for help.
- 2. We recommend to assemble the cage with 2 people.
- 3. Please wear protective gloves when assembling. Power tools are highly recommended for screwing.
- 4. Come with 3 boxes, please check if you already received three boxes we shipped to you. Sometimes the 3 boxes will not arrive at same date, hope you can wait for 2-3 more days or contact us for more help.







# Assembly Guide

#### STEP 1

B\_8PCS



#### STEP 2

B\_4PCS



## STEP 3

B\_4PCS





B\_4PCS



# STEP 6

B\_4PCS





#### STEP 8

F\_8PCS



A\_4PCS F\_4PCS



#### STEP 10

A\_8PCS



A\_8PCS



A\_2PCS



#### STEP 13

A\_2PCS B\_8PCS



#### STEP 14

A\_4PCS D\_2PCS

C\_8PCS F\_6PCS G\_2PCS Note: We recommend to step into the cage to assemble the roof panels.



#### STEP 16

E\_4PCS F\_6PCS G\_2PCS H\_2PCS J\_2PCS



## STEP 17

D\_8PCS E\_4PCS H\_2PCS J\_2PCS