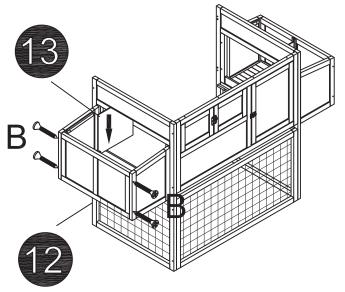

# **Assembly Instructions**



#### Attention

#### Thanks for choosing our product

- 1. Before assembly, please check carefully if you have received all the parts as listed below. If you have any missing or damaged parts, feel free to contact us for help.
- 2. We recommend to assemble the cage with 2 people.
- 3. Please wear protective gloves when assembling. Power tools are highly recommended for screwing.
- 4. Come with 3 boxes, please check if you already received three boxes we shipped to you. Sometimes the 3 boxes will not arrive at same date, hope you can wait for 2-3 more days or contact us for more help.







# Assembly Guide

#### STEP 1

B\_8PCS



#### STEP 2

B\_4PCS



## STEP 3

B\_4PCS





B\_4PCS



# STEP 6

B\_4PCS





#### STEP 8

F\_8PCS



A\_4PCS F\_4PCS



#### STEP 10

A\_8PCS



A\_8PCS



A\_2PCS



#### STEP 13

A\_2PCS B\_8PCS



#### STEP 14

A\_4PCS D\_2PCS

C\_8PCS F\_6PCS G\_2PCS Note: We recommend to step into the cage to assemble the roof panels.



#### STEP 16

E\_4PCS F\_6PCS G\_2PCS H\_2PCS J\_2PCS



## STEP 17

D\_8PCS E\_4PCS H\_2PCS J\_2PCS