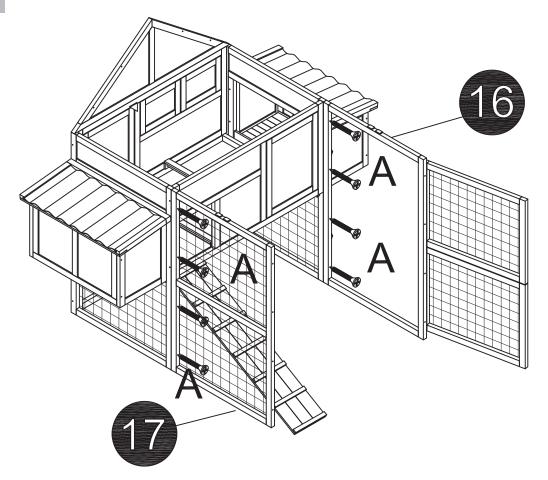

#### STEP 16

E\_4PCS F\_6PCS G\_2PCS H\_2PCS J\_2PCS

## STEP 17

D\_8PCS E\_4PCS H\_2PCS J\_2PCS