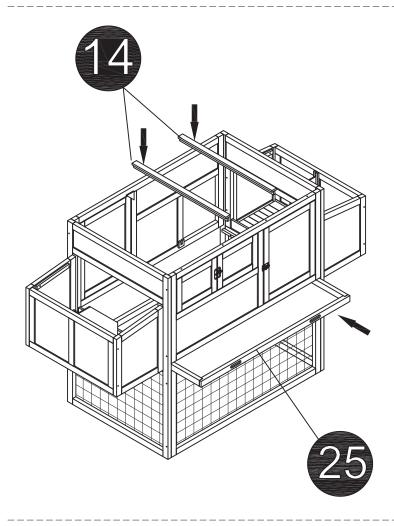

#### STEP 14

A\_4PCS D\_2PCS

C\_8PCS F\_6PCS G\_2PCS Note: We recommend to step into the cage to assemble the roof panels.