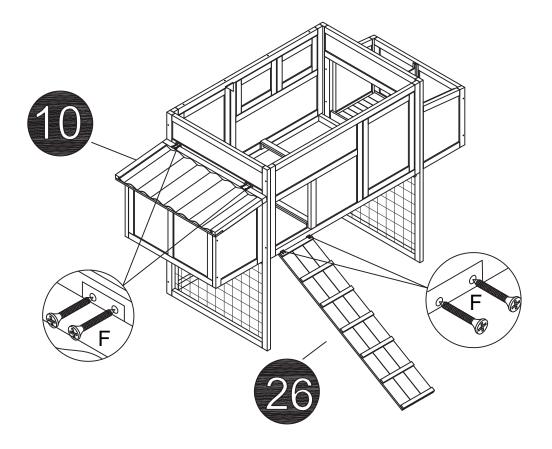

# **Assembly Instructions**



#### Attention

#### Thanks for choosing our product

- 1. Before assembly, please check carefully if you have received all the parts as listed below. If you have any missing or damaged parts, feel free to contact us for help.
- 2. We recommend to assemble the cage with 2 people.
- 3. Please wear protective gloves when assembling. Power tools are highly recommended for screwing.
- 4. Come with 3 boxes, please check if you already received three boxes we shipped to you. Sometimes the 3 boxes will not arrive at same date, hope you can wait for 2-3 more days or contact us for more help.







# Assembly Guide

#### STEP 1

B\_8PCS



#### STEP 2

B\_4PCS



## STEP 3

B\_4PCS





B\_4PCS



# STEP 6

B\_4PCS





#### STEP 8

F\_8PCS



A\_4PCS F\_4PCS



#### STEP 10

A\_8PCS



A\_8PCS



A\_2PCS



#### STEP 13

A\_2PCS B\_8PCS



#### STEP 14

A\_4PCS D\_2PCS

C\_8PCS F\_6PCS G\_2PCS Note: We recommend to step into the cage to assemble the roof panels.



#### STEP 16

E\_4PCS F\_6PCS G\_2PCS H\_2PCS J\_2PCS



## STEP 17

D\_8PCS E\_4PCS H\_2PCS J\_2PCS