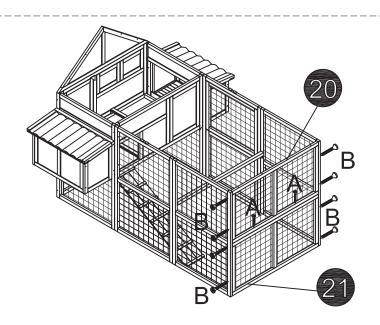

r product

- 1. Before assembly, please check carefully if you have received all the parts as listed below. If you have any missing or damaged parts, feel free to contact us for help.
- 2. We recommend to assemble the cage with 2 people.
- 3. Please wear protective gloves when assembling. Power tools are highly recommended for screwing.
- 4. Come with 3 boxes, please check if you already received three boxes we shipped to you. Sometimes the 3 boxes will not arrive at same date, hope you can wait for 2-3 more days or contact us for more help.







# Assembly Guide

#### STEP 1

B\_8PCS



#### STEP 2

B\_4PCS



## STEP 3

B\_4PCS





B\_4PCS



# STEP 6

B\_4PCS





#### STEP 8

F\_8PCS



A\_4PCS F\_4PCS



#### STEP 10

A\_8PCS



A\_8PCS



A\_2PCS



#### STEP 13

A\_2PCS B\_8PCS



#### STEP 14

A\_4PCS D\_2PCS

C\_8PCS F\_6PCS G\_2PCS Note: We recommend to step into the cage to assemble the roof panels.



#### STEP 16

E\_4PCS F\_6PCS G\_2PCS H\_2PCS J\_2PCS



## STEP 17

D\_8PCS E\_4PCS H\_2PCS J\_2PCS