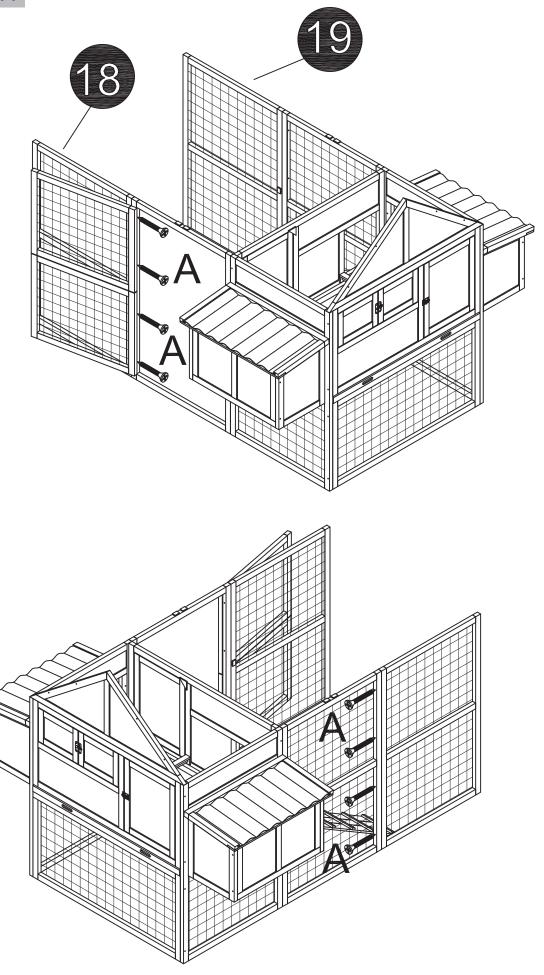

#### Attention

#### Thanks for choosing our product

- 1. Before assembly, please check carefully if you have received all the parts as listed below. If you have any missing or damaged parts, feel free to contact us for help.
- 2. We recommend to assemble the cage with 2 people.
- 3. Please wear protective gloves when assembling. Power tools are highly recommended for screwing.
- 4. Come with 3 boxes, please check if you already received three boxes we shipped to you. Sometimes the 3 boxes will not arrive at same date, hope you can wait for 2-3 more days or contact us for more help.







# Assembly Guide

#### STEP 1

B\_8PCS



#### STEP 2

B\_4PCS



## STEP 3

B\_4PCS





B\_4PCS



# STEP 6

B\_4PCS





#### STEP 8

F\_8PCS



A\_4PCS F\_4PCS



#### STEP 10

A\_8PCS



A\_8PCS



A\_2PCS



#### STEP 13

A\_2PCS B\_8PCS



#### STEP 14

A\_4PCS D\_2PCS

C\_8PCS F\_6PCS G\_2PCS Note: We recommend to step into the cage to assemble the roof panels.



#### STEP 16

E\_4PCS F\_6PCS G\_2PCS H\_2PCS J\_2PCS



## STEP 17

D\_8PCS E\_4PCS H\_2PCS J\_2PCS