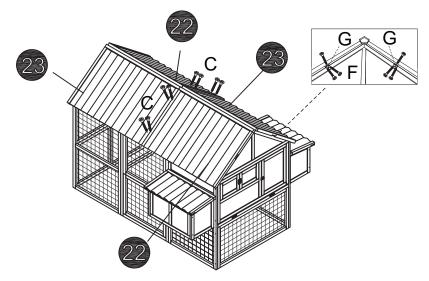

#### STEP 14

A\_4PCS D\_2PCS

C\_8PCS F\_6PCS G\_2PCS Note: We recommend to step into the cage to assemble the roof panels.