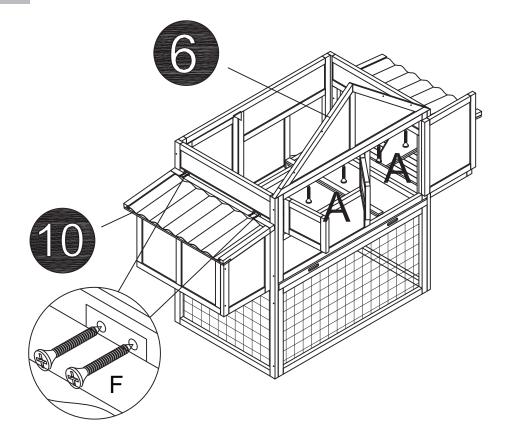

# **Assembly Instructions**



#### Attention

#### Thanks for choosing our product

- 1. Before assembly, please check carefully if you have received all the parts as listed below. If you have any missing or damaged parts, feel free to contact us for help.
- 2. We recommend to assemble the cage with 2 people.
- 3. Please wear protective gloves when assembling. Power tools are highly recommended for screwing.
- 4. Come with 3 boxes, please check if you already received three boxes we shipped to you. Sometimes the 3 boxes will not arrive at same date, hope you can wait for 2-3 more days or contact us for more help.







# Assembly Guide

#### STEP 1

B\_8PCS



#### STEP 2

B\_4PCS



## STEP 3

B\_4PCS





B\_4PCS



# STEP 6

B\_4PCS





#### STEP 8

F\_8PCS



A\_4PCS F\_4PCS



#### STEP 10

A\_8PCS



A\_8PCS



A\_2PCS



#### STEP 13

A\_2PCS B\_8PCS



#### STEP 14

A\_4PCS D\_2PCS

C\_8PCS F\_6PCS G\_2PCS Note: We recommend to step into the cage to assemble the roof panels.



#### STEP 16

E\_4PCS F\_6PCS G\_2PCS H\_2PCS J\_2PCS



## STEP 17

D\_8PCS E\_4PCS H\_2PCS J\_2PCS