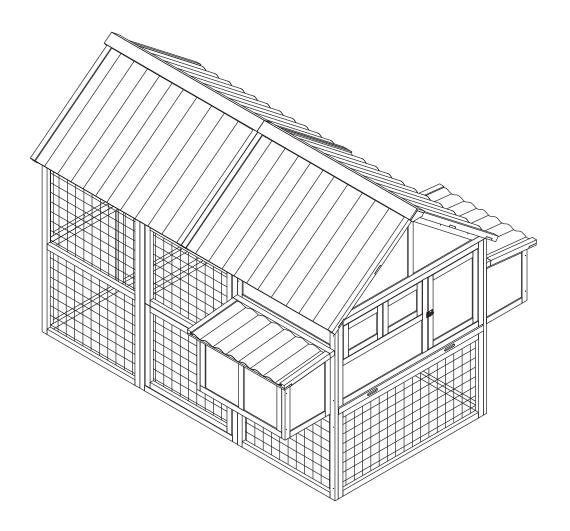

# **Assembly Instructions**



#### Attention

#### Thanks for choosing our product

- 1. Before assembly, please check carefully if you have received all the parts as listed below. If you have any missing or damaged parts, feel free to contact us for help.
- 2. We recommend to assemble the cage with 2 people.
- 3. Please wear protective gloves when assembling. Power tools are highly recommended for screwing.
- 4. Come with 3 boxes, please check if you already received three boxes we shipped to you. Sometimes the 3 boxes will not arrive at same date, hope you can wait for 2-3 more days or contact us for more help.







# Assembly Guide

#### STEP 1

B\_8PCS



#### STEP 2

B\_4PCS



## STEP 3

B\_4PCS





B\_4PCS



# STEP 6

B\_4PCS





#### STEP 8

F\_8PCS



A\_4PCS F\_4PCS



#### STEP 10

A\_8PCS



A\_8PCS