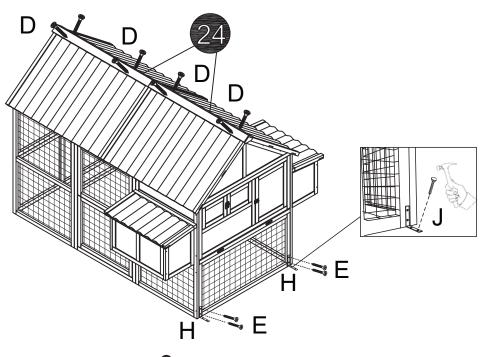

ople.
- 3. Please wear protective gloves when assembling. Power tools are highly recommended for screwing.
- 4. Come with 3 boxes, please check if you already received three boxes we shipped to you. Sometimes the 3 boxes will not arrive at same date, hope you can wait for 2-3 more days or contact us for more help.







# Assembly Guide

#### STEP 1

B\_8PCS



#### STEP 2

B\_4PCS



## STEP 3

B\_4PCS





B\_4PCS



# STEP 6

B\_4PCS





#### STEP 8

F\_8PCS



A\_4PCS F\_4PCS



#### STEP 10

A\_8PCS



A\_8PCS



A\_2PCS



#### STEP 13

A\_2PCS B\_8PCS



#### STEP 14

A\_4PCS D\_2PCS

C\_8PCS F\_6PCS G\_2PCS Note: We recommend to step into the cage to assemble the roof panels.



#### STEP 16

E\_4PCS F\_6PCS G\_2PCS H\_2PCS J\_2PCS



## STEP 17

D\_8PCS E\_4PCS H\_2PCS J\_2PCS