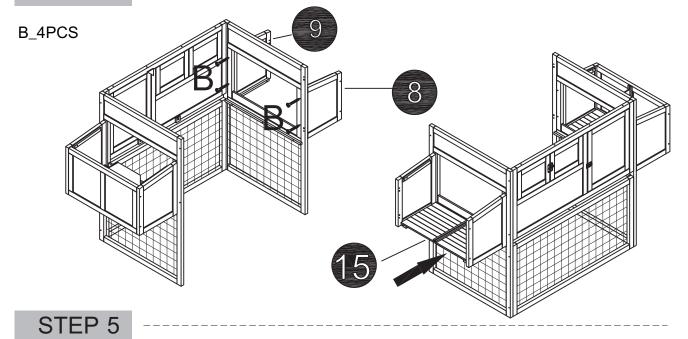

# **Assembly Instructions**



#### Attention

#### Thanks for choosing our product

- 1. Before assembly, please check carefully if you have received all the parts as listed below. If you have any missing or damaged parts, feel free to contact us for help.
- 2. We recommend to assemble the cage with 2 people.
- 3. Please wear protective gloves when assembling. Power tools are highly recommended for screwing.
- 4. Come with 3 boxes, please check if you already received three boxes we shipped to you. Sometimes the 3 boxes will not arrive at same date, hope you can wait for 2-3 more days or contact us for more help.







# Assembly Guide

#### STEP 1

B\_8PCS



#### STEP 2

B\_4PCS



## STEP 3

B\_4PCS





B\_4PCS



# STEP 6

B\_4PCS





#### STEP 8

F\_8PCS



A\_4PCS F\_4PCS



#### STEP 10

A\_8PCS



A\_8PCS



A\_2PCS



#### STEP 13

A\_2PCS B\_8PCS



#### STEP 14

A\_4PCS D\_2PCS

C\_8PCS F\_6PCS G\_2PCS Note: We recommend to step into the cage to assemble the roof panels.



#### STEP 16

E\_4PCS F\_6PCS G\_2PCS H\_2PCS J\_2PCS



## STEP 17

D\_8PCS E\_4PCS H\_2PCS J\_2PCS