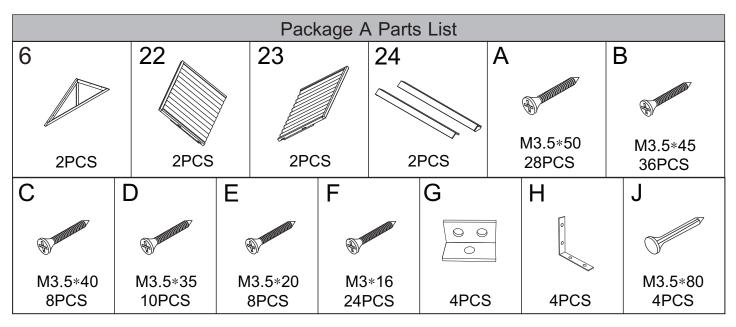

# **Assembly Instructions**



#### Attention

#### Thanks for choosing our product

- 1. Before assembly, please check carefully if you have received all the parts as listed below. If you have any missing or damaged parts, feel free to contact us for help.
- 2. We recommend to assemble the cage with 2 people.
- 3. Please wear protective gloves when assembling. Power tools are highly recommended for screwing.
- 4. Come with 3 boxes, please check if you already received three boxes we shipped to you. Sometimes the 3 boxes will not arrive at same date, hope you can wait for 2-3 more days or contact us for more help.







# Assembly Guide

#### STEP 1

B\_8PCS



#### STEP 2

B\_4PCS



## STEP 3

B\_4PCS





B\_4PCS



# STEP 6

B\_4PCS





#### STEP 8

F\_8PCS



A\_4PCS F\_4PCS



#### STEP 10

A\_8PCS



A\_8PCS



A\_2PCS



#### STEP 13

A\_2PCS B\_8PCS



#### STEP 14

A\_4PCS D\_2PCS

C\_8PCS F\_6PCS G\_2PCS Note: We recommend to step into the cage to assemble the roof panels.



#### STEP 16

E\_4PCS F\_6PCS G\_2PCS H\_2PCS J\_2PCS



## STEP 17

D\_8PCS E\_4PCS H\_2PCS J\_2PCS