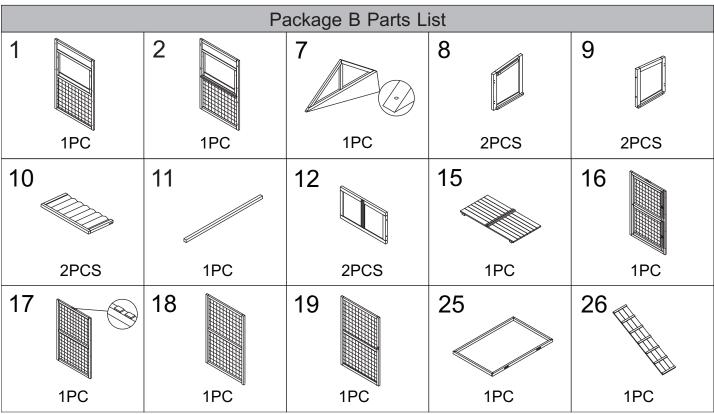

# **Assembly Instructions**



#### Attention

#### Thanks for choosing our product

- 1. Before assembly, please check carefully if you have received all the parts as listed below. If you have any missing or damaged parts, feel free to contact us for help.
- 2. We recommend to assemble the cage with 2 people.
- 3. Please wear protective gloves when assembling. Power tools are highly recommended for screwing.
- 4. Come with 3 boxes, please check if you already received three boxes we shipped to you. Sometimes the 3 boxes will not arrive at same date, hope you can wait for 2-3 more days or contact us for more help.







# Assembly Guide

#### STEP 1

B\_8PCS



#### STEP 2

B\_4PCS



## STEP 3

B\_4PCS





B\_4PCS



# STEP 6

B\_4PCS





#### STEP 8

F\_8PCS



A\_4PCS F\_4PCS



#### STEP 10

A\_8PCS



A\_8PCS



A\_2PCS



#### STEP 13

A\_2PCS B\_8PCS



#### STEP 14

A\_4PCS D\_2PCS

C\_8PCS F\_6PCS G\_2PCS Note: We recommend to step into the cage to assemble the roof panels.



#### STEP 16

E\_4PCS F\_6PCS G\_2PCS H\_2PCS J\_2PCS



## STEP 17

D\_8PCS E\_4PCS H\_2PCS J\_2PCS