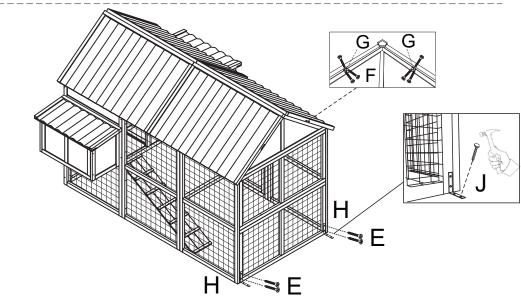

2. We recommend to assemble the cage with 2 people.
- 3. Please wear protective gloves when assembling. Power tools are highly recommended for screwing.
- 4. Come with 3 boxes, please check if you already received three boxes we shipped to you. Sometimes the 3 boxes will not arrive at same date, hope you can wait for 2-3 more days or contact us for more help.







# Assembly Guide

#### STEP 1

B\_8PCS



#### STEP 2

B\_4PCS



## STEP 3

B\_4PCS





B\_4PCS



# STEP 6

B\_4PCS





#### STEP 8

F\_8PCS



A\_4PCS F\_4PCS



#### STEP 10

A\_8PCS



A\_8PCS



A\_2PCS



#### STEP 13

A\_2PCS B\_8PCS



#### STEP 14

A\_4PCS D\_2PCS

C\_8PCS F\_6PCS G\_2PCS Note: We recommend to step into the cage to assemble the roof panels.



#### STEP 16

E\_4PCS F\_6PCS G\_2PCS H\_2PCS J\_2PCS



## STEP 17

D\_8PCS E\_4PCS H\_2PCS J\_2PCS