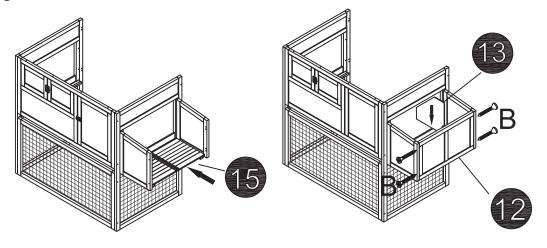

# **Assembly Instructions**



#### Attention

#### Thanks for choosing our product

- 1. Before assembly, please check carefully if you have received all the parts as listed below. If you have any missing or damaged parts, feel free to contact us for help.
- 2. We recommend to assemble the cage with 2 people.
- 3. Please wear protective gloves when assembling. Power tools are highly recommended for screwing.
- 4. Come with 3 boxes, please check if you already received three boxes we shipped to you. Sometimes the 3 boxes will not arrive at same date, hope you can wait for 2-3 more days or contact us for more help.







# Assembly Guide

#### STEP 1

B\_8PCS



#### STEP 2

B\_4PCS



## STEP 3

B\_4PCS





B\_4PCS



# STEP 6

B\_4PCS





#### STEP 8

F\_8PCS



A\_4PCS F\_4PCS



#### STEP 10

A\_8PCS



A\_8PCS



A\_2PCS



#### STEP 13

A\_2PCS B\_8PCS



#### STEP 14

A\_4PCS D\_2PCS

C\_8PCS F\_6PCS G\_2PCS Note: We recommend to step into the cage to assemble the roof panels.



#### STEP 16

E\_4PCS F\_6PCS G\_2PCS H\_2PCS J\_2PCS



## STEP 17

D\_8PCS E\_4PCS H\_2PCS J\_2PCS