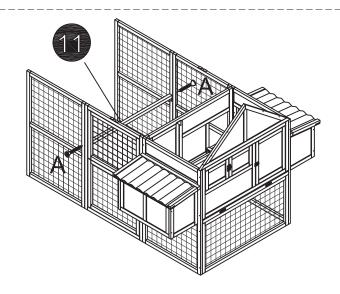

tion

#### Thanks for choosing our product

- 1. Before assembly, please check carefully if you have received all the parts as listed below. If you have any missing or damaged parts, feel free to contact us for help.
- 2. We recommend to assemble the cage with 2 people.
- 3. Please wear protective gloves when assembling. Power tools are highly recommended for screwing.
- 4. Come with 3 boxes, please check if you already received three boxes we shipped to you. Sometimes the 3 boxes will not arrive at same date, hope you can wait for 2-3 more days or contact us for more help.







# Assembly Guide

#### STEP 1

B\_8PCS



#### STEP 2

B\_4PCS



## STEP 3

B\_4PCS





B\_4PCS



# STEP 6

B\_4PCS





#### STEP 8

F\_8PCS



A\_4PCS F\_4PCS



#### STEP 10

A\_8PCS



A\_8PCS



A\_2PCS



#### STEP 13

A\_2PCS B\_8PCS



#### STEP 14

A\_4PCS D\_2PCS

C\_8PCS F\_6PCS G\_2PCS Note: We recommend to step into the cage to assemble the roof panels.



#### STEP 16

E\_4PCS F\_6PCS G\_2PCS H\_2PCS J\_2PCS



## STEP 17

D\_8PCS E\_4PCS H\_2PCS J\_2PCS