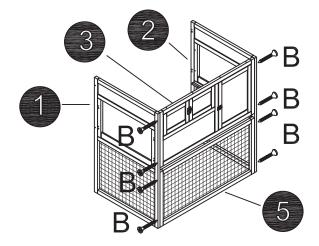

# **Assembly Instructions**



#### Attention

#### Thanks for choosing our product

- 1. Before assembly, please check carefully if you have received all the parts as listed below. If you have any missing or damaged parts, feel free to contact us for help.
- 2. We recommend to assemble the cage with 2 people.
- 3. Please wear protective gloves when assembling. Power tools are highly recommended for screwing.
- 4. Come with 3 boxes, please check if you already received three boxes we shipped to you. Sometimes the 3 boxes will not arrive at same date, hope you can wait for 2-3 more days or contact us for more help.







# Assembly Guide

#### STEP 1

B\_8PCS



#### STEP 2

B\_4PCS



## STEP 3

B\_4PCS





B\_4PCS



# STEP 6

B\_4PCS





#### STEP 8

F\_8PCS



A\_4PCS F\_4PCS



#### STEP 10

A\_8PCS



A\_8PCS



A\_2PCS



#### STEP 13

A\_2PCS B\_8PCS



#### STEP 14

A\_4PCS D\_2PCS

C\_8PCS F\_6PCS G\_2PCS Note: We recommend to step into the cage to assemble the roof panels.



#### STEP 16

E\_4PCS F\_6PCS G\_2PCS H\_2PCS J\_2PCS



## STEP 17

D\_8PCS E\_4PCS H\_2PCS J\_2PCS