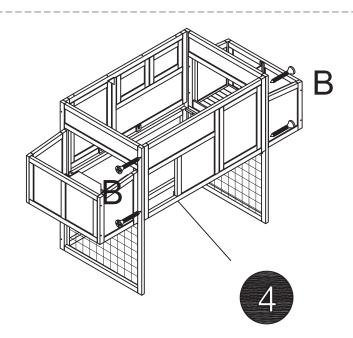

# **Assembly Instructions**



#### Attention

#### Thanks for choosing our product

- 1. Before assembly, please check carefully if you have received all the parts as listed below. If you have any missing or damaged parts, feel free to contact us for help.
- 2. We recommend to assemble the cage with 2 people.
- 3. Please wear protective gloves when assembling. Power tools are highly recommended for screwing.
- 4. Come with 3 boxes, please check if you already received three boxes we shipped to you. Sometimes the 3 boxes will not arrive at same date, hope you can wait for 2-3 more days or contact us for more help.







# Assembly Guide

#### STEP 1

B\_8PCS



#### STEP 2

B\_4PCS



## STEP 3

B\_4PCS





B\_4PCS



# STEP 6

B\_4PCS





#### STEP 8

F\_8PCS



A\_4PCS F\_4PCS



#### STEP 10

A\_8PCS



A\_8PCS



A\_2PCS



#### STEP 13

A\_2PCS B\_8PCS



#### STEP 14

A\_4PCS D\_2PCS

C\_8PCS F\_6PCS G\_2PCS Note: We recommend to step into the cage to assemble the roof panels.



#### STEP 16

E\_4PCS F\_6PCS G\_2PCS H\_2PCS J\_2PCS



## STEP 17

D\_8PCS E\_4PCS H\_2PCS J\_2PCS