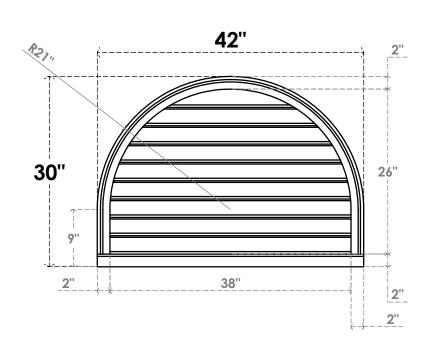

## GVPRT42X3003SF

42"W X 30"H ROUND TOP SURFACE MOUNT PVC GABLE VENT: FUNCTIONAL, W/ 2"W X 2"P **BRICKMOULD SILL FRAME** 

**VENTING AREA: 67.97 SQ IN** 

LOUVER HEIGHT: 2 7/8"

LOUVER QTY: 9

**FRONT** 

SIDE

1. INSTALLATION TO BE COMPLETED IN ACCORDANCE WITH MANUFACTURER'S SPECIFICATIONS. 2. DRAWING MAY NOT BE TO SCALE