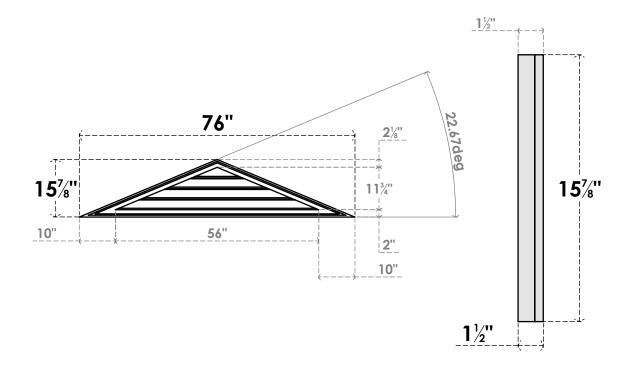

## GVPTR76X1602SF

76"W X 15-7/8"H TRIANGLE SURFACE MOUNT PVC GABLE VENT 5/12 PITCH: FUNCTIONAL, W/ 2"W X 1-1/2"P BRICKMOULD FRAME

**VENTING AREA: 21.02 SQ IN** 

LOUVER HEIGHT: 2 7/8"

LOUVER QTY: 4

**FRONT** 

SIDE

**NOTES** 

1. INSTALLATION TO BE COMPLETED IN ACCORDANCE WITH MANUFACTURER'S SPECIFICATIONS. 2. DRAWING MAY NOT BE TO SCALE

3. THIS DRAWING IS INTENDED FOR DESIGN AND PLANNING PURPOSES ONLY.

4. ALL INFORMATION CONTAINED HEREIN WAS CURRENT AT THE TIME OF DEVELOPMENT BUT MUST BE REVIEWED AND APPROVED BY THE PRODUCT MANUFACTURER TO BE CONSIDERED ACCURATE.