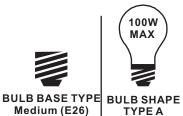

### **Installation Guide**

### **Tools Required**



### **Light Source**



3 BULBS REQUIRED **BULBS NOTINCLUDED** 

# ⚠ Warnings and Cautions

Turn off the electricity at the circuit breaker before installation. Consult a licensed electrician if in doubt about installation.

Turn off power to the fixture and allow the bulbs to cool before replacing.

## **Package Contents**

**Preparation**: Identify and inspect all parts before beginning the installation.

Missing or damaged parts? Contact your original place of purchase.

#### **PARTS BAG**



Crossbar A Assembly



Alternate **B** Mounting Screw



Outlet Box Screw



D Wire Connector х3



E Shade

### Table of **Contents**

### **Alternate**



**Crossbar Assembly** 



STEP 2



**Fixture Body** 



STEP 4



STEP 5







# STEP 4



# STEP 5