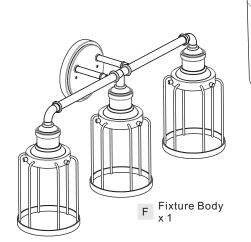

### **Alternate**

**Crossbar Assembly** 

STEP 2

**Fixture Body** 

STEP 4

STEP 5