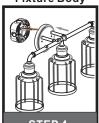

### **Alternate**

**Crossbar Assembly** 

STEP 2

**Fixture Body** 

STEP 4

STEP 5

# STEP 4