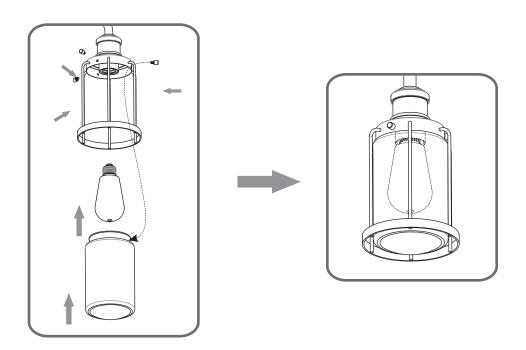

### **Alternate**

**Crossbar Assembly** 

STEP 2

**Fixture Body** 

STEP 4

STEP 5