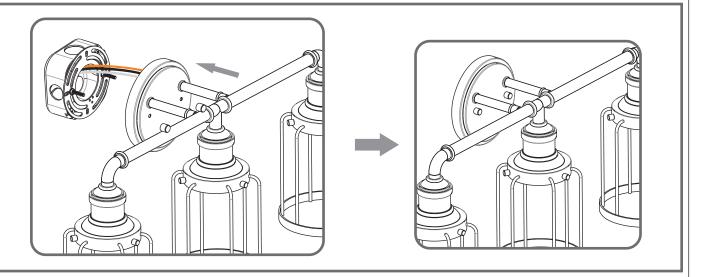

### **Alternate**

**Crossbar Assembly** 

STEP 2

**Fixture Body** 

STEP 4

STEP 5