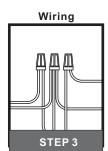

# ⚠ Warnings and Cautions

Turn off the electricity at the circuit breaker before installation. Consult a licensed electrician if in doubt about installation.

Turn off power to the fixture and allow the bulbs to cool before replacing.