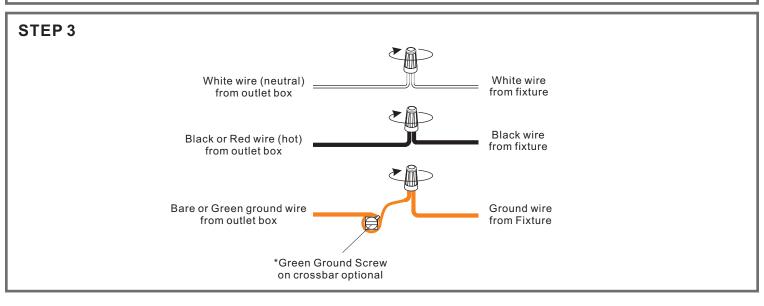

#### **PARTS BAG**

Crossbar A Assembly

Alternate **B** Mounting Screw

Outlet Box Screw

D Wire Connector х3

E Shade