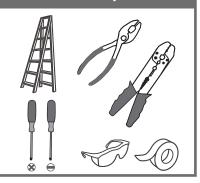

### **Installation Guide**

### **Tools Required**



### **Light Source**



3 BULBS REQUIRED **BULBS NOTINCLUDED** 

# ⚠ Warnings and Cautions

Turn off the electricity at the circuit breaker before installation. Consult a licensed electrician if in doubt about installation.

Turn off power to the fixture and allow the bulbs to cool before replacing.

## **Package Contents**

**Preparation**: Identify and inspect all parts before beginning the installation.

Missing or damaged parts? Contact your original place of purchase.

#### **PARTS BAG**



Crossbar A Assembly



Alternate **B** Mounting Screw



Outlet Box Screw



D Wire Connector х3



E Shade

### Table of **Contents**

### **Alternate**



**Crossbar Assembly** 



STEP 2



**Fixture Body** 



STEP 4



STEP 5







# STEP 4



# STEP 5