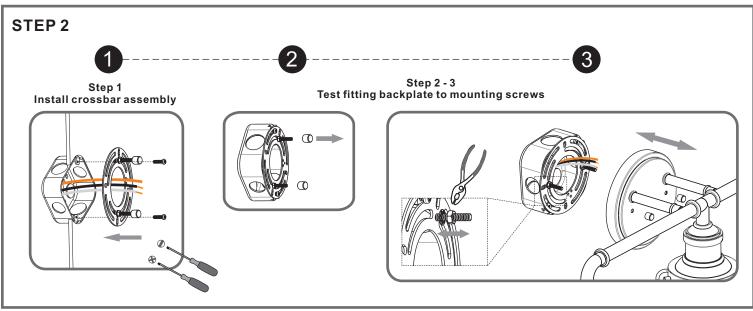

### **Alternate**

**Crossbar Assembly** 

STEP 2

**Fixture Body** 

STEP 4

STEP 5