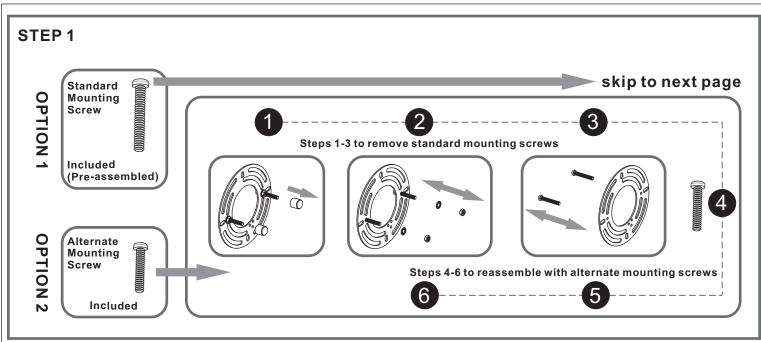

#### **PARTS BAG**

Crossbar A Assembly

Alternate **B** Mounting Screw

Outlet Box Screw

D Wire Connector х3

E Shade