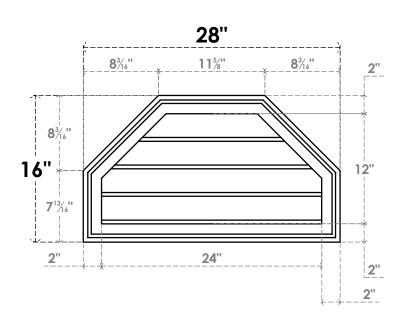

## GVPOT28X1602SN

28"W X 16"H OCTAGONAL TOP SURFACE MOUNT PVC GABLE VENT: NON-FUNCTIONAL, W/ 2"W X 1-1/2"P BRICKMOULD FRAME

**FRONT** 

SIDE

LOUVER HEIGHT: 3" LOUVER QTY: 4

EKENA MILLWORK 2300 WEST MAIN ST. CLARKSVILLE, TX 75426 TOLL FREE: 866-607-0453 WWW.EKENAMILLWORK.COM