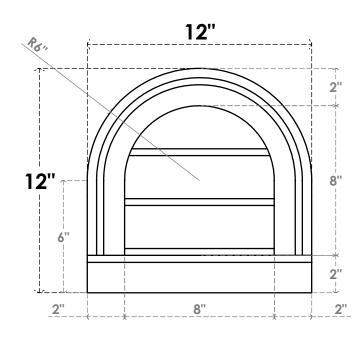

## GVPRT12X1203SN

12"W X 12"H ROUND TOP SURFACE MOUNT PVC GABLE VENT: NON-FUNCTIONAL, W/ 2"W X 2"P BRICKMOULD SILL FRAME

FRONT