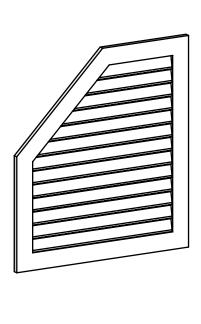

## GVPOL38X4201SF

38"W X 42"H HALF OCTAGON TOP LEFT SURFACE MOUNT PVC GABLE VENT: FUNCTIONAL, W/ 3-1/2"W X 1"P STANDARD FRAME

**VENTING AREA: 81.71 SQ IN** LOUVER HEIGHT: 2 3/4" LOUVER QTY: 13

**FRONT** 