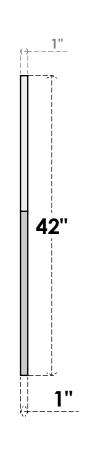

## GVPOL38X4201SF

38"W X 42"H HALF OCTAGON TOP LEFT SURFACE MOUNT PVC GABLE VENT: FUNCTIONAL, W/ 3-1/2"W X 1"P STANDARD FRAME

**VENTING AREA: 81.71 SQ IN** LOUVER HEIGHT: 2 3/4" LOUVER QTY: 13

**FRONT** 

SIDE

1. INSTALLATION TO BE COMPLETED IN ACCORDANCE WITH MANUFACTURER'S SPECIFICATIONS.
2. DRAWING MAY NOT BE TO SCALE

3. THIS DRAWING IS INTENDED FOR DESIGN AND PLANNING PURPOSES ONLY.

4. ALL INFORMATION CONTAINED HEREIN WAS CURRENT AT THE TIME OF DEVELOPMENT BUT MUST BE REVIEWED AND APPROVED BY THE PRODUCT MANUFACTURER TO BE CONSIDERED ACCURATE.