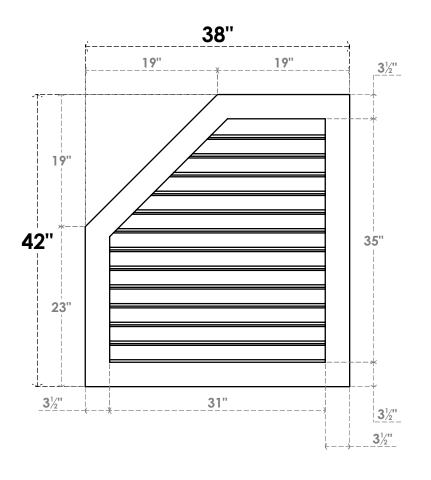

## GVPOL38X4201SF

38"W X 42"H HALF OCTAGON TOP LEFT SURFACE MOUNT PVC GABLE VENT: FUNCTIONAL, W/ 3-1/2"W X 1"P STANDARD FRAME

**VENTING AREA: 81.71 SQ IN** LOUVER HEIGHT: 2 3/4" LOUVER QTY: 13

**FRONT** 