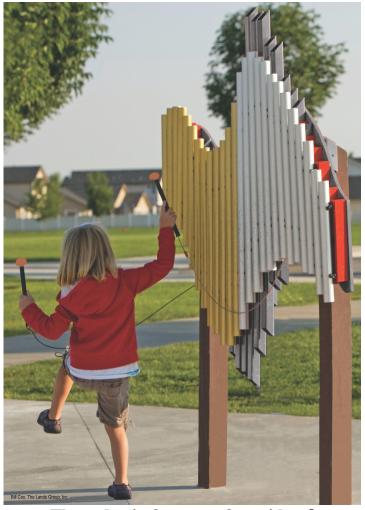

The color is Orange. One side of The Swirl plays the C Major Scale while the other side offers the A Minor Scale. Please note the photos of our instruments may show slight variations of components.

- Multigenerational
- Interactive Play
- Durable
- Sculptural
- Perfectly Tuned
- No Wrong Notes
- All Abilities, All Ages
- Everyone Can Play!

FreenotesHarmonyPark.com | 970.375.7825

The stunning sculptural design exudes both beautiful sounds and visual art. The chimes are made of durable, resonated anodized aluminium, and range from soprano to alto.