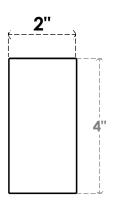

## ITEM NUMBER: RFTURS020X04000X24000X004BLK00RCPR

2"W X 4"H X 24"L TIMBERTHANE ROUGH CEDAR BLOCK FAUX WOOD SOLID RAFTER TAIL, 4"L END, PRIMED TAN

## **FRONT PROFILE**