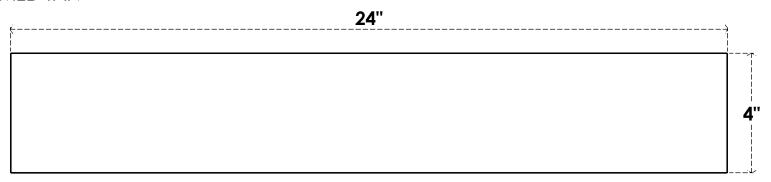

## ITEM NUMBER: RFTURS020X04000X24000X004BLK00RCPR

2"W X 4"H X 24"L TIMBERTHANE ROUGH CEDAR BLOCK FAUX WOOD SOLID RAFTER TAIL, 4"L END, PRIMED TAN

## SIDE PROFILE