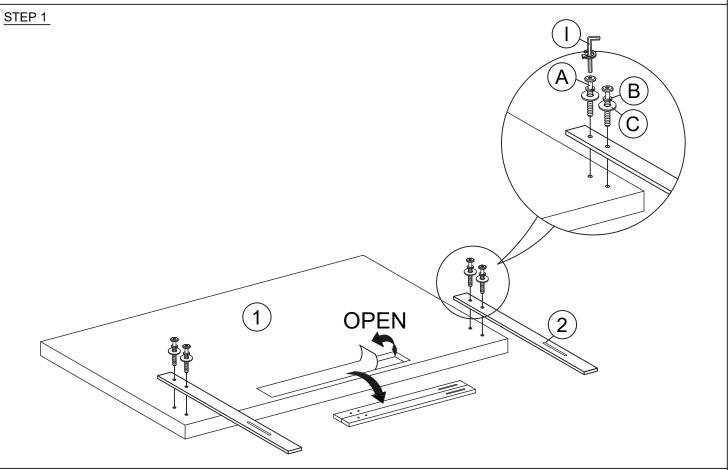

### HARDWARES LIST QTY ITEM **DESCRIPTION DRAWING** 4 PCS Α JCBB SCREW M8 x 35MM 4 PCS В SPRING WASHER M8 x 13MM С 4 PCS FLAT WASHER M8 x 22MM D JCBC SCREW M6 x 50MM 4 PCS Ε SPRING WASHER M6 x 12MM 4 PCS F 8 PCS FLAT WASHER M6 x 19MM G **HEX NUT** 4 PCS 1 PC Н M4 ALLEN KEY (65MM) I 1 PC M5 ALLEN KEY (65MM)

### **PARTS' LOCATION**

PAGE 5 OF 6

STEP 3

**ASSEMBLY COMPLETED** 

PAGE 6 OF 6