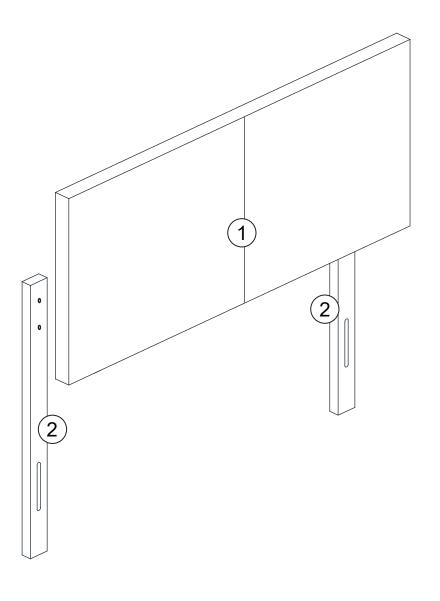

# TWIN BED ASSEMBLY INSTRUCTION PARTS LIST ITEM DESCRIPTION DRAWING QTY 1 HEADBOARD 1 PC 2 HEADBOARD 2 PCS