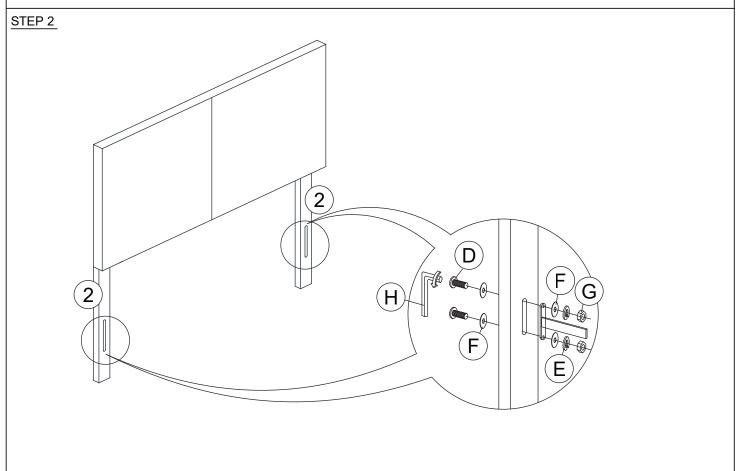

### HARDWARES LIST QTY ITEM **DESCRIPTION DRAWING** 4 PCS Α JCBB SCREW M8 x 35MM 4 PCS В SPRING WASHER M8 x 13MM С 4 PCS FLAT WASHER M8 x 22MM D JCBC SCREW M6 x 50MM 4 PCS Ε SPRING WASHER M6 x 12MM 4 PCS F 8 PCS FLAT WASHER M6 x 19MM G **HEX NUT** 4 PCS 1 PC Н M4 ALLEN KEY (65MM) I 1 PC M5 ALLEN KEY (65MM)

### **PARTS' LOCATION**

PAGE 5 OF 6

STEP 3

**ASSEMBLY COMPLETED** 

PAGE 6 OF 6